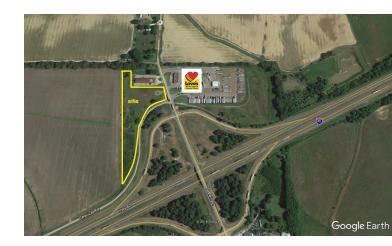

## **Property Features**

- 5.7 Acre vacant land.
- NW corner of I 40 and Arkansas Highway 261
- Utilities in street Right of Way
- Excellent visibility and access
- Full Interchange
- Located across street from Love's Truck Stop.
- Contact agent for pricing details.