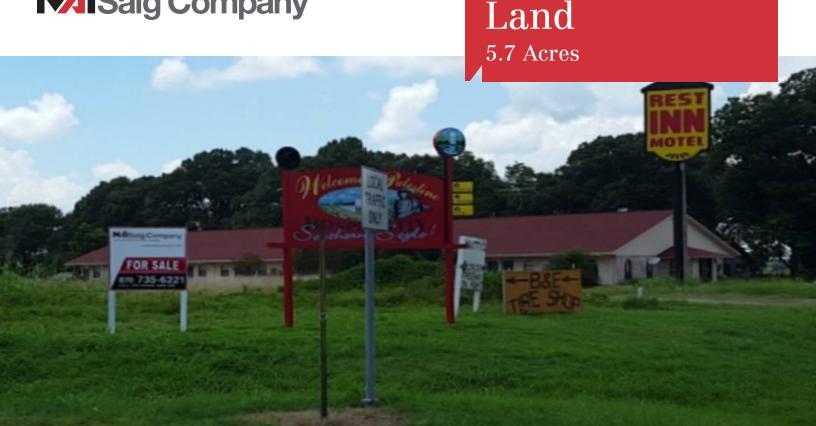

## **Property Features**

- 5.7 Acre vacant land.
- NW corner of I 40 and Arkansas Highway 261
- Utilities in street Right of Way
- Excellent visibility and access
- Full Interchange
- Located across street from Love's Truck Stop.
- Contact agent for pricing details.