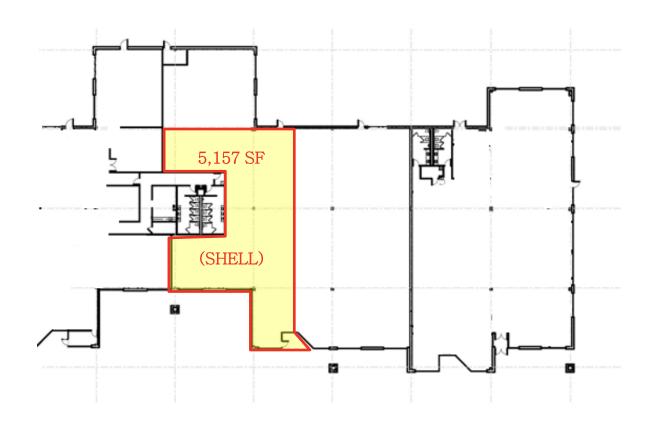

## 701-719 BROOKSEDGE PLAZA DRIVE WESTERVILLE, OHIO 43081

OFFICE FOR LEASE
5,157 SF Available Immediately

**BROOKSEDGE CORPORATE CENTER** 

## **PROPERTY FEATURES**

- Building or monument signage available
- Tenant contracts directly for utilities and janitorial services

| OVERVIEW                      |                                    |
|-------------------------------|------------------------------------|
| AVAILABLE                     | 5,157 SF                           |
| ASKING RATE                   | \$9.50/SF Net                      |
| PARKING                       | Up to 10 parking spaces / 1,000 SF |
| 2014 ESTIMATED OPERATING EXP. | \$4.06 / SF                        |