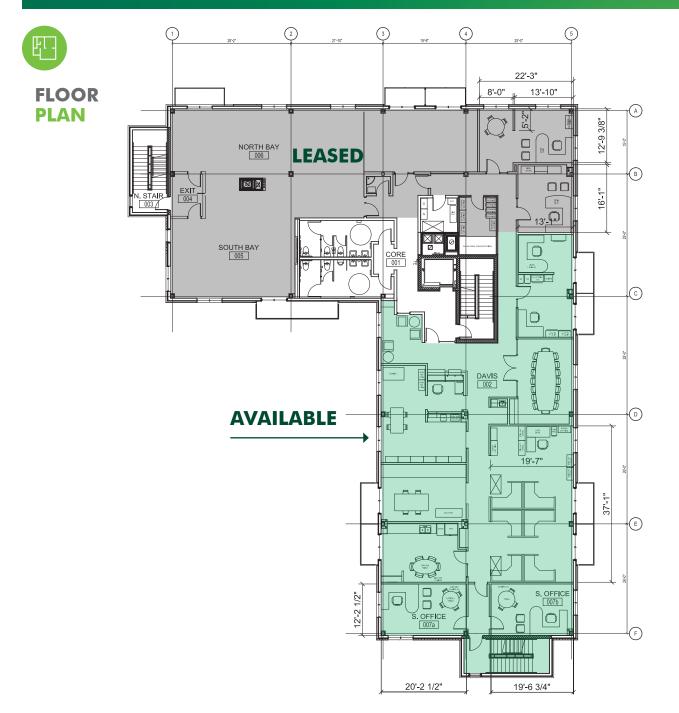

### **OFFICE CONDO FOR LEASE**

| SPACE SIZE: | 1,500 - 5,500 SF        |
|-------------|-------------------------|
| LEASE RATE: | \$14.95 <b>PSF, NNN</b> |