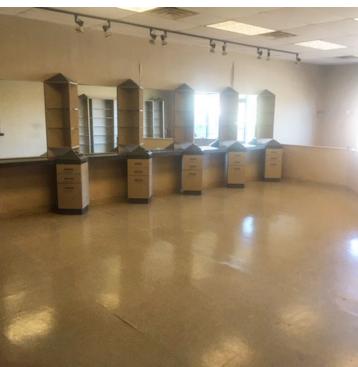

### **PROPERTY HIGHLIGHTS**

- 1,469 SF Endcap: Former salon space available in outlot building
- Great Visibility, Access, and Monument Signage
- Approximately 24,000 VPD
- Extensive upgrades to Howe Ave.
- Brand new seafood restaurant!
- New Construction: Outback Steakhouse located directly across the street.

## FORMER BEST CUTS LOCATION

690 Howe Avenue, Cuyahoga Falls, OH 44221

EMMCOREALTYGROUP.COM