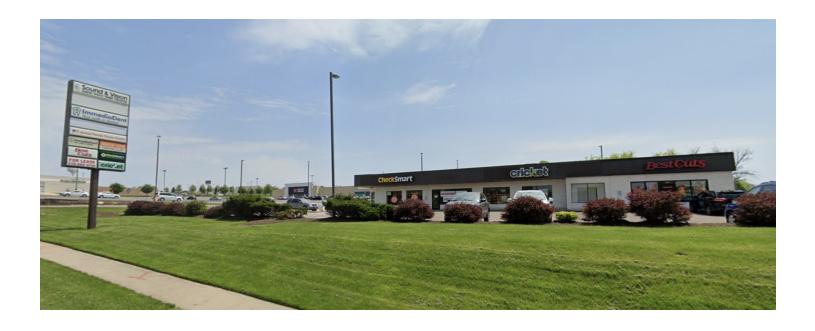

## **OUTLOT AT CHAPEL HILL CENTER**

690 Howe Avenue, Cuyahoga Falls, OH 44221

## **OUTLOT AT CHAPEL HILL CENTER**

690 Howe Avenue, Cuyahoga Falls, OH 44221

| SUITE | TENANT                      | SIZE (SF) | LEASE TYPE |
|-------|-----------------------------|-----------|------------|
| 8     | Check Smart                 | 1,500 SF  | NNN        |
| 9     | Awesome Sauce Vapor         | 1,000 SF  | NNN        |
| 10    | Lendmark Financial Services | 2,104 SF  | NNN        |
| 11    | Available                   | 1,469 SF  | NNN        |