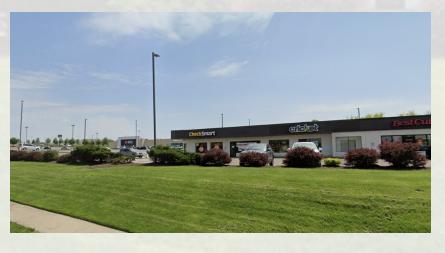

## **OUTLOT AT CHAPEL HILL CENTER**

690 Howe Avenue, Cuyahoga Falls, OH 44221

### **PROPERTY HIGHLIGHTS**

- 1,469 SF Endcap: Former salon space available in outlot building
- Great Visibility, Access, and Monument Signage
- Approximately 24,000 VPD
- Extensive upgrades to Howe Ave.
- Brand new seafood restaurant!
- New Construction: Outback Steakhouse located directly across the street.