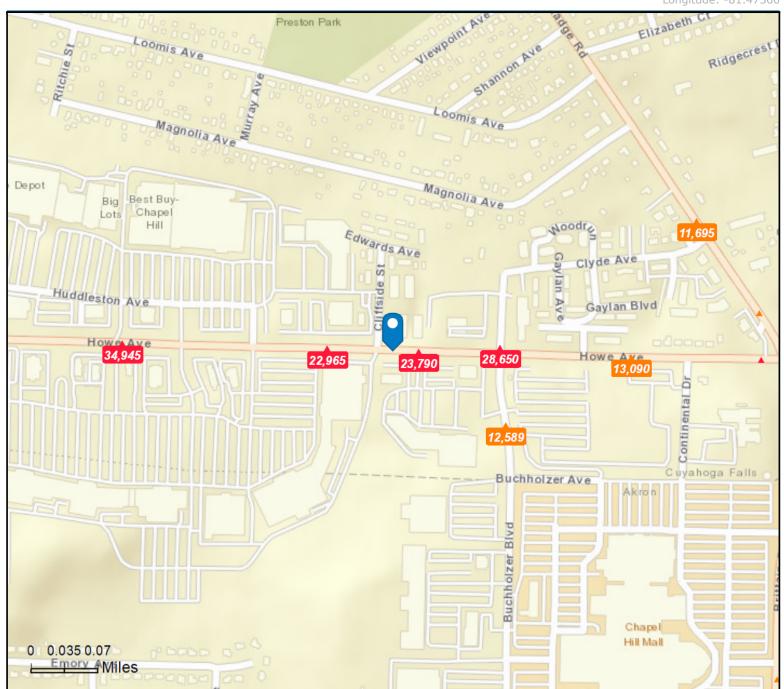

## Traffic Count Map - Close Up

690 Howe Ave, Cuyahoga Falls, Ohio, 44221 Drive Time: 5, 10, 15 minute radii

Prepared by Esri

Latitude: 41.11902 Longitude: -81.47360

Source: ©2019 Kalibrate Technologies (Q4 2019).

Average Daily Traffic Volume

Up to 6,000 vehicles per day

▲6,001 - 15,000

**▲ 15,001 - 30,000** 

▲ 30,001 - 50,000

▲50,001 - 100,000

▲More than 100,000 per day

May 14, 2020