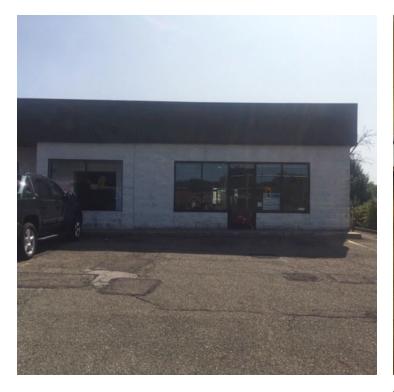

### **PROPERTY HIGHLIGHTS**

- 1,469 SF Endcap: Former salon space available in outlot building
- Great Visibility, Access, and Monument Signage
- Approximately 24,000 VPD
- Extensive upgrades to Howe Ave.
- Brand new seafood restaurant!
- New Construction: Outback Steakhouse located directly across the street.

## FORMER BEST CUTS LOCATION

690 Howe Avenue, Cuyahoga Falls, OH 44221

EMMCOREALTYGROUP.COM