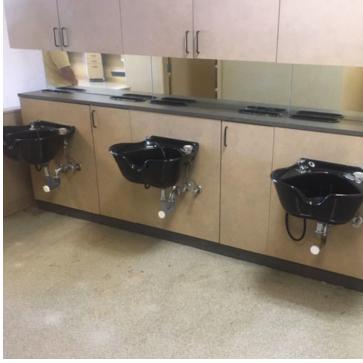

### **PROPERTY HIGHLIGHTS**

- 1,469 SF Endcap: Former salon space available in outlot building
- Great Visibility, Access, and Monument Signage
- Approximately 24,000 VPD
- Extensive upgrades to Howe Ave.
- Brand new seafood restaurant!
- New Construction: Outback Steakhouse located directly across the street.

## FORMER BEST CUTS LOCATION

690 Howe Avenue, Cuyahoga Falls, OH 44221

EMMCOREALTYGROUP.COM