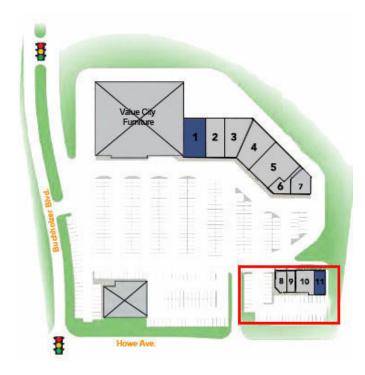

## **OUTLOT AT CHAPEL HILL CENTER**

690 Howe Avenue, Cuyahoga Falls, OH 44221

| SUITE | TENANT                      | SIZE (SF) | LEASE TYPE |
|-------|-----------------------------|-----------|------------|
| 8     | Check Smart                 | 1,500 SF  | NNN        |
| 9     | Awesome Sauce Vapor         | 1,000 SF  | NNN        |
| 10    | Lendmark Financial Services | 2,104 SF  | NNN        |
| 11    | Available                   | 1,469 SF  | NNN        |

## FORMER BEST CUTS LOCATION

690 Howe Avenue, Cuyahoga Falls, OH 44221

EMMCOREALTYGROUP.COM