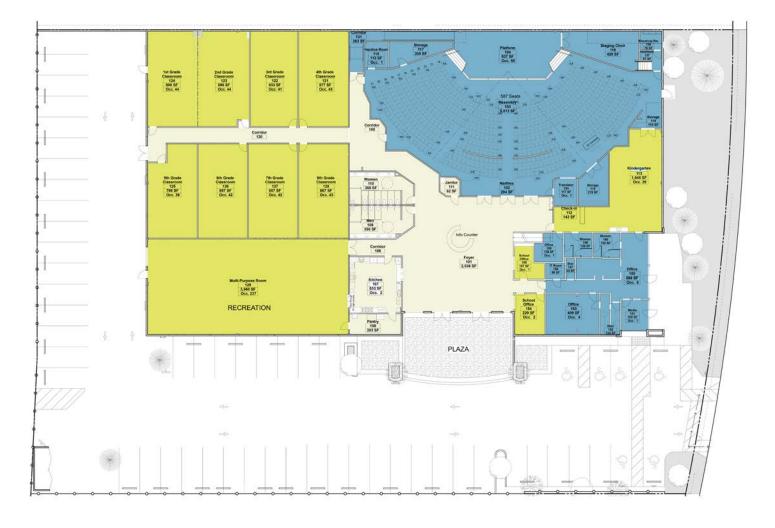

|
| Total<br>Households  | 3,946    | 67,253   | 187,130  |
| Average HH<br>Income | \$80,028 | \$78,940 | \$78,540 |

## Contact

Eric Knowles 858.369.3017 eknowles@kiddermathews.com LIC #00944210 Robert Fletcher 858.369.3034 rfletcher@kiddermathews.com LIC #0170606

#### kiddermathews.com

km Kidder Mathews

This information supplied herein is from sources we deem reliable. It is provided without any representation, warranty or guarantee, expressed or implied as to its accuracy. Prospective Buyer or Tenant should conduct an independent investigation and verification of all matters deemed to be material, including, but not limited to, statements of income and expenses. Consult your attorney, accountant, or other professional advisor.

# For Lease 671 N Poplar St, Orange, CA

# Floorplan





### Contact

Eric Knowles 858.369.3017 eknowles@kiddermathews.com LIC #00944210 Robert Fletcher 858.369.3034 rfletcher@kiddermathews.com LIC #0170606

#### kiddermathews.com

km Kidder Mathews

This information supplied herein is from sources we deem reliable. It is provided without any representation, warranty or guarantee, expressed or implied as to its accuracy. Prospective Buyer or Tenant should conduct an independent investigation and verification of all matters deemed to be material, including, but not limited to, statements of income and expenses. Consult your attorney, accountant, or other professional advisor.