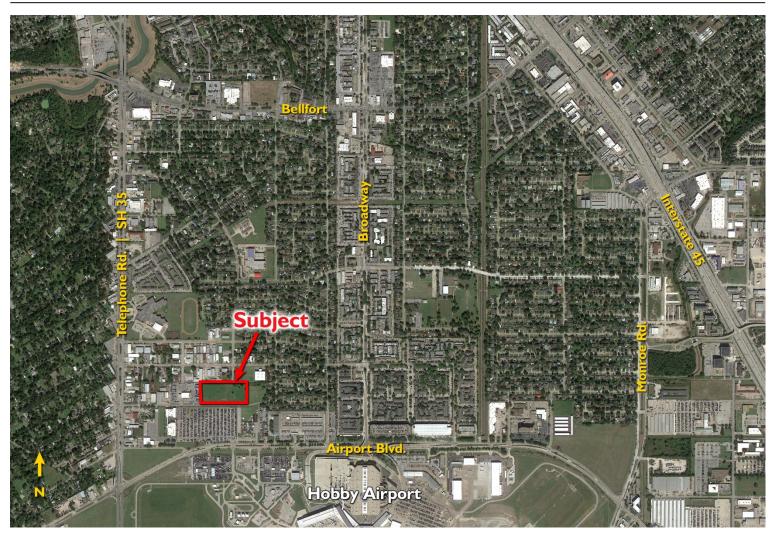

## 7537 Wynlea Houston, TX 77061

- Located less than 1/2-mile north of Hobby Airport
- Between Broadway and Telephone Road
- Key Map 575A
- HCAD #: 040239000054

For more information, contact:

Jeff G. Peden, SIOR (713) 963 2880 jeff.peden@cushwake.com Scott E. Miller (713) 963 2835 scott.miller@cushwake.com David L. Cook, SIOR, CRE (713) 963 2888 david.cook@cushwake.com Cushman & Wakefield Licensed Real Estate Brokers 1330 Post Oak Boulevard | Suite 2700 Houston, TX 77056 www.cushmanwakefield.com