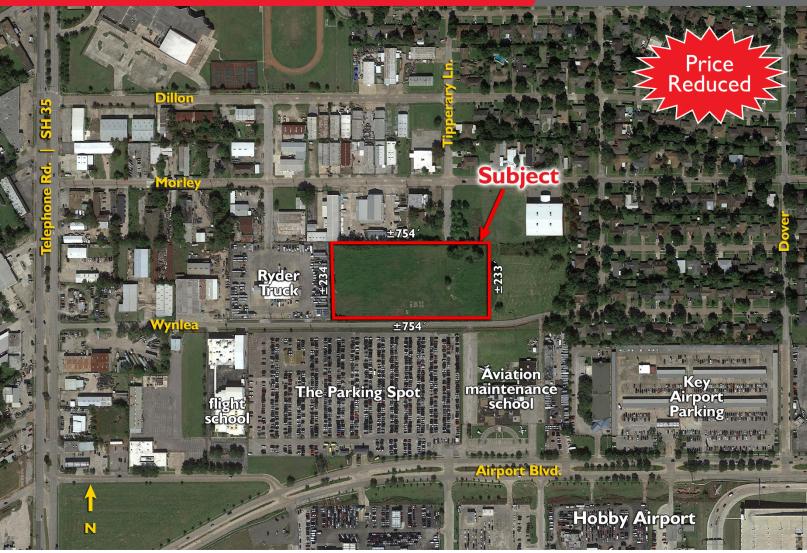

## LAND FOR SALE

- ±5.83 acres of land (per HCAD)
- Wynlea frontage: ±754'
- City of Houston utilities
- 2018 taxes: \$16,066.00
- Asking price: \$7.00/sq. ft. (\$1,778,000.00)
- Price Reduced: \$5.25/sq. ft. (\$1,333,000.00)
- Further Price Reduction for Quick Sale to \$4.33/sq. ft. (\$1,100,000.00)

## 7537 Wynlea Houston, TX 77061

- Located less than 1/2-mile north of Hobby Airport
- Between Broadway and Telephone Road
- Key Map 575A
- HCAD #: 040239000054

For more information, contact:

Jeff G. Peden, SIOR (713) 963 2880 jeff.peden@cushwake.com Scott E. Miller (713) 963 2835 scott.miller@cushwake.com David L. Cook, SIOR, CRE (713) 963 2888 david.cook@cushwake.com Cushman & Wakefield Licensed Real Estate Brokers 1330 Post Oak Boulevard | Suite 2700 Houston, TX 77056 www.cushmanwakefield.com