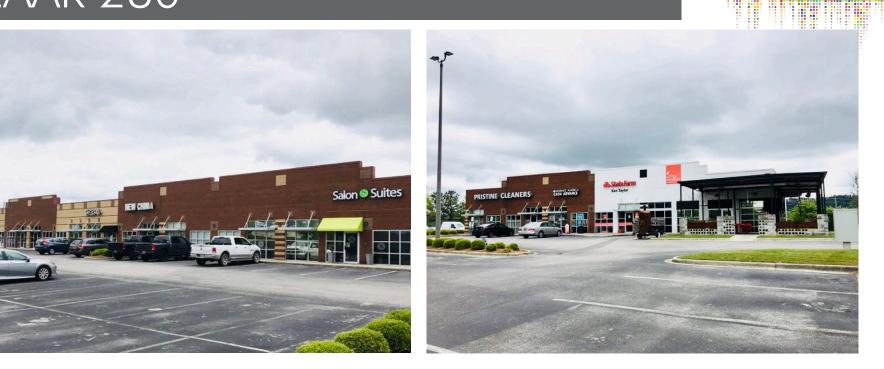

## PROPERTY DETAILS

- + Lease Rate \$19.00/SF NNN
- + Total Size of Retail Center 30,500 SF
- + Great visibility on Highway 280
- + Located at the busy intersection of Hwy 280 (63,320 VPD) & Hwy 119 (142,00 VPD) next to Walmart Supercenter
- + Tenants include: The Little Donkey, State Farm, Great Clips, Buff City Soap, Salon Suites, and Big Bad Breakfast