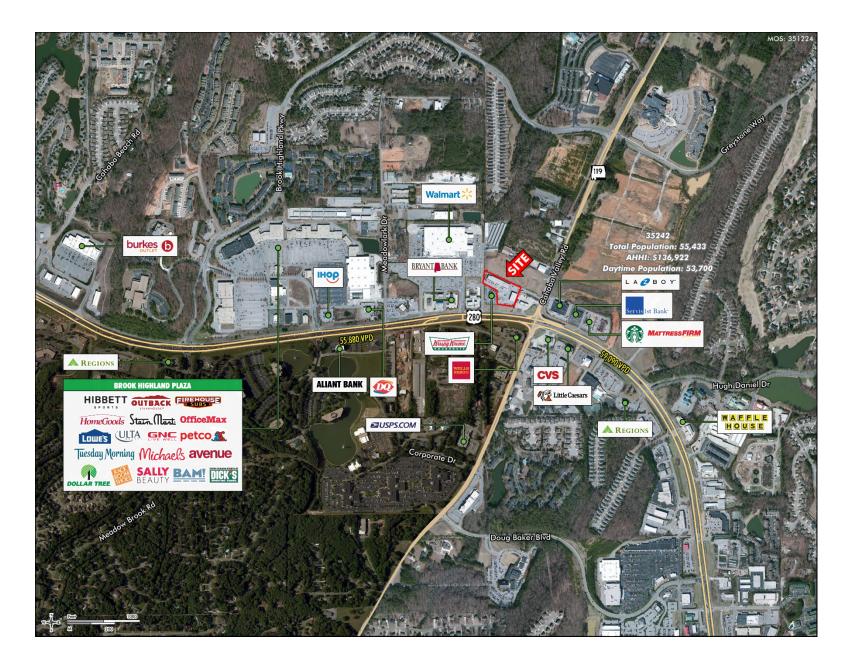

#### **Demographics**

|                                  | 1 MILE    | 3 MILE    | 5 MILE    |
|----------------------------------|-----------|-----------|-----------|
| Population                       | 5,191     | 39,316    | 73,370    |
| Households                       | 2,372     | 16,403    | 30,262    |
| Average HH Income                | \$139,743 | \$127,347 | \$127,939 |
| Health & Personal<br>Care Stores | \$27 M    | \$86.4 M  | \$161.1 M |

RETAIL

CBRE

RETAIL

| Office   1. 2201 Cahaba Valley Dr 15. 1200 Corporate Dr 29. 1200 Corporate Dr 44. 7051 Meadowlark Ln   2.205 Cahaba Valley Dr 16. 1300 Corporate Dr 30. 1300 Corporate Dr 44. 7051 Meadowlark Ln   3. 2205 Cahaba Valley Dr 16. 1300 Corporate Dr 30. 1300 Corporate Dr 45. 101 Missionary Ridge Dr   4. 2213 Cahaba Valley Dr 1800 Corporate Dr 32. 2100 Corporate Pr 45. 101 Missionary Ridge Rd   5. 2217 Cahaba Valley Dr 2500 Corporate Dr 32. 2500 Corporate Pr 46. 200 Missionary Ridge Rd   6. 2224 Cahaba Valley Dr 20. 2600 Corporate Dr 34. 2600 Carporate Pr 49. 2000 Resource Dr   7. 2225 Cahaba Valley Dr 21. 00 Corporate Pr 35. 2700 Corporate Pr 49. 2000 Resource Dr   8. 2229 Cahaba Valley Dr 21. 00 Corporate Pr 37. 300 Corporate Pr 50. 100 Corporate Pr   8. 2229 Cahaba Valley Dr 23. 300 Corporate Pky 37. 300 Corporate Pky 51. 100 Village St   10. 2232 Cahaba Valley Dr 23. 600 Corporate Pky 37. 300 Corporate Pky 53. 140 Village St   11. 6930 Cahaba Valley Rd 25. 600 Corporate Pky 37. 300 Corporate Pky 33. 140 Village St   12. 7150 Cahaba Valley Rd </th <th></th>                                                                                                                                                                                                                                                                                                                                                                                                                                                                                                                                                                                                                                                                                                                                                                                                                                                                                                                                                                                                                                                                                                                                                                                                                                                      |                                                                                            |
|------------------------------------------------------------------------------------------------------------------------------------------------------------------------------------------------------------------------------------------------------------------------------------------------------------------------------------------------------------------------------------------------------------------------------------------------------------------------------------------------------------------------------------------------------------------------------------------------------------------------------------------------------------------------------------------------------------------------------------------------------------------------------------------------------------------------------------------------------------------------------------------------------------------------------------------------------------------------------------------------------------------------------------------------------------------------------------------------------------------------------------------------------------------------------------------------------------------------------------------------------------------------------------------------------------------------------------------------------------------------------------------------------------------------------------------------------------------------------------------------------------------------------------------------------------------------------------------------------------------------------------------------------------------------------------------------------------------------------------------------------------------------------------------------------------------------------------------------------------------------------------------------------------------------------------------------------------------------------------------------------------------------------------------------------------------------------------------------------------------------------------------------------------------------------------------------------------------------------------------------------------------------------------------------------------------------------------------------------------------|--------------------------------------------------------------------------------------------|
| Multi-Family Units<br>1. 7278 Cahaba Valley Rd 300<br>2. 1 Eagle Ridge Dr 200<br>3. 1 Meedow Dr 394<br>4. 850 Shoal Run Til 276<br>5. 1 Turtle Lake Dr 184<br>Multi-Family Run Rate Rate Rate Rate Rate Rate Rate Rate                                                                                                                                                                                                                                                                                                                                                                                                                                                                                                                                                                                                                                                                                                                                                                                                                                                                                                                                                                                                                                                                                                                                                                                                                                                                                                                                                                                                                                                                                                                                                                                                                                                                                                                                                                                                                                                                                                                                                                                                                                                                                                                                           |                                                                                            |
|                                                                                                                                                                                                                                                                                                                                                                                                                                                                                                                                                                                                                                                                                                                                                                                                                                                                                                                                                                                                                                                                                                                                                                                                                                                                                                                                                                                                                                                                                                                                                                                                                                                                                                                                                                                                                                                                                                                                                                                                                                                                                                                                                                                                                                                                                                                                                                  | Total Population: 55,433<br>AHHI: S136,922<br>Daytime Population: 53,700<br>Hugh/Daniel Dr |
| Produce Brook Rd<br>Produce Broo |                                                                                            |