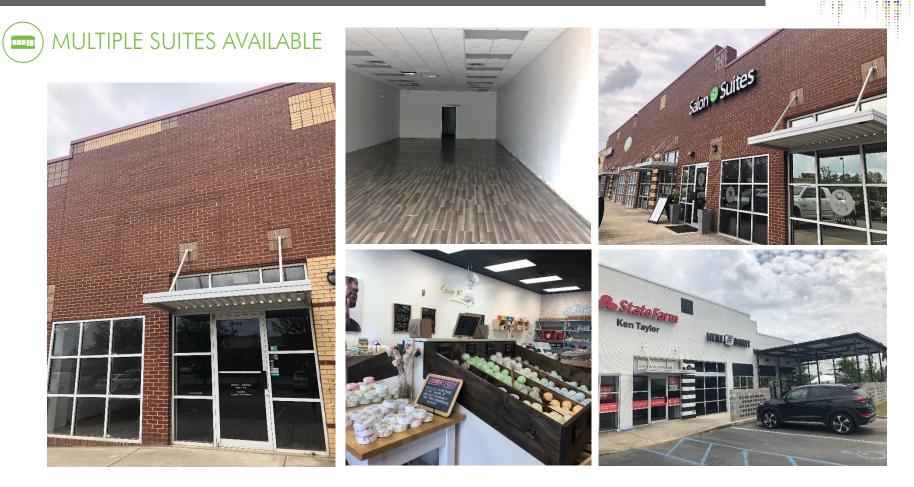

## PROPERTY DETAILS

- + Lease Rate \$19.00/SF NNN
- + Total Size of Retail Center 30,500 SF
- + Great visibility on Highway 280
- + Located at the busy intersection of Hwy 280 (63,320 VPD) & Hwy 119 (142,00 VPD) next to Walmart Supercenter
- + Tenants include: The Little Donkey, State Farm, Great Clips, Buff City Soap, Salon Suites, and Big Bad Breakfast