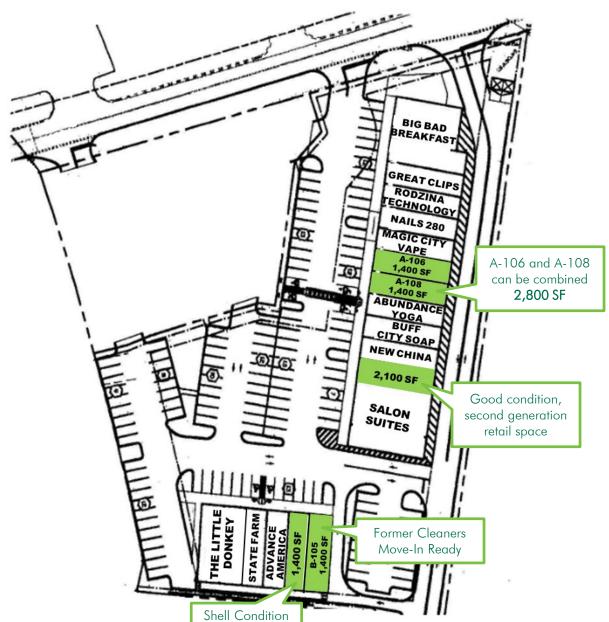

## PROPERTY DETAILS

- + Lease Rate \$19.00/SF NNN
- + Total Size of Retail Center 30,500 SF
- + Great visibility on Highway 280
- + Located at the busy intersection of Hwy 280 (63,320 VPD) & Hwy 119 (142,00 VPD) next to Walmart Supercenter
- + Tenants include: The Little Donkey, State Farm, Great Clips, Buff City Soap, Salon Suites, and Big Bad Breakfast