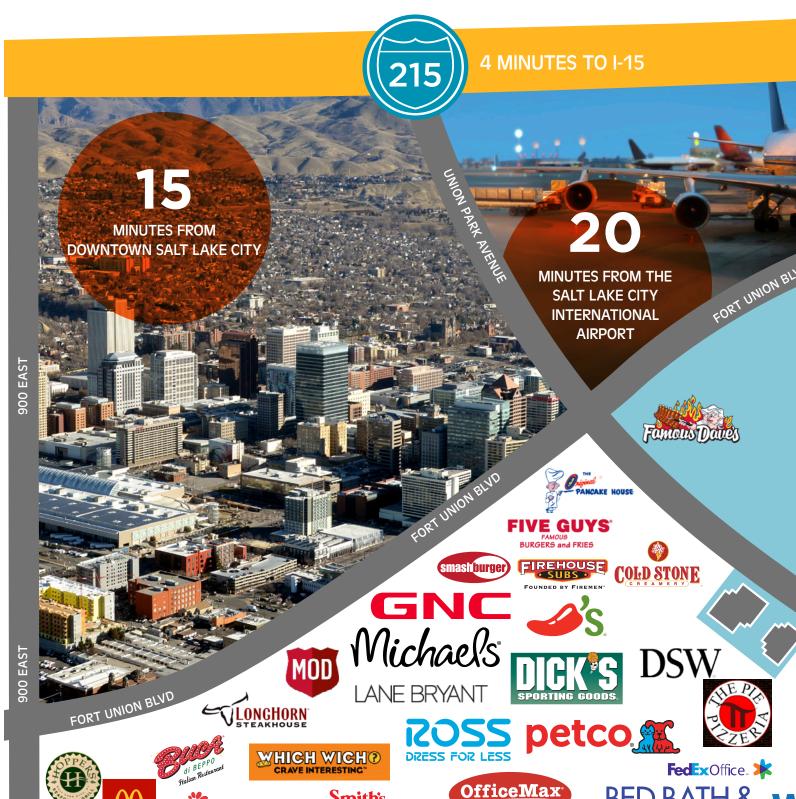

# SURROUNDING AREA

Conveniently located in the center of Salt Lake, within minutes of fine residential neighborhoods as well as the major freeway system, Fashion Place Mall and numerous restaurants and lodging.