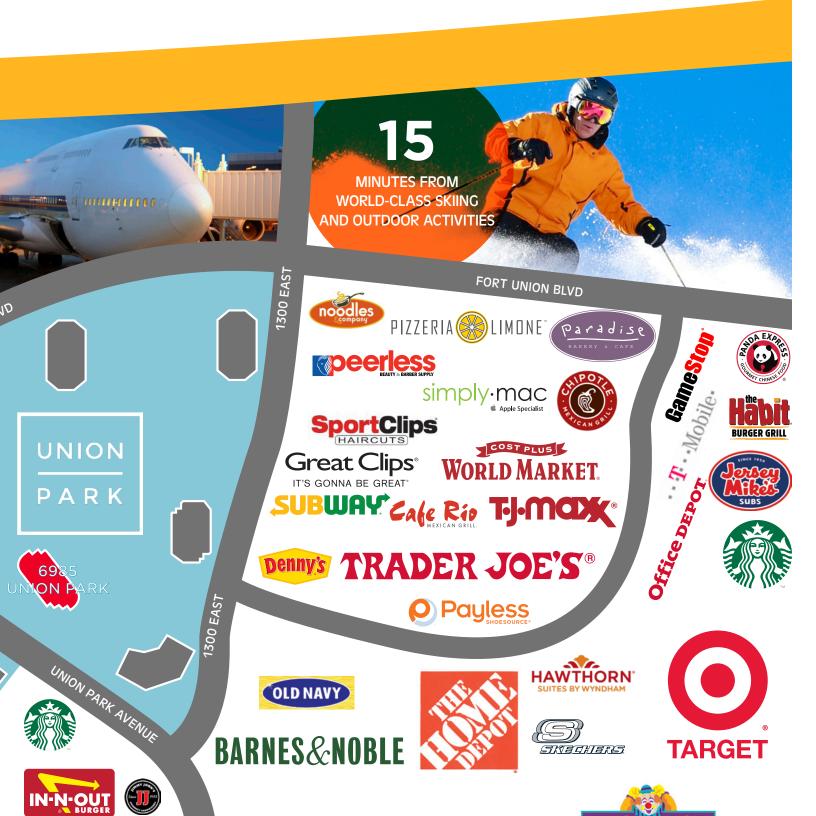

# SURROUNDING AREA

Conveniently located in the center of Salt Lake, within minutes of fine residential neighborhoods as well as the major freeway system, Fashion Place Mall and numerous restaurants and lodging.