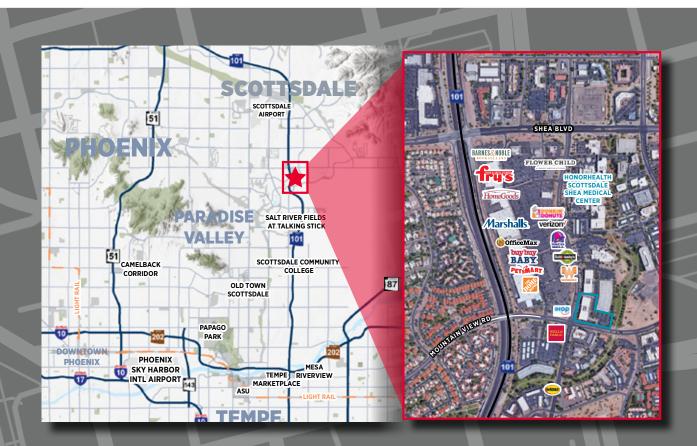

## LOCATION FEATURES

62

RESTAURANTS
WITHIN ONE (I) MILE
RADIUS OF BUILDING

5

MILES FROM SCOTTSDALE

**AIRPORT** 

15

**MINUTES** 

FROM HIGH END SHOPPING AT SCOTTSDALE QUARTER AND KIERLAND COMMONS 91K

SQUARE FEET
OF RENTABLE
BUILDING AREA

**GREG MAYER** 

Managing Director 602 229 5905 greg.mayer@cushwake.com

**PATRICK SCHRIMSHER** 

Senior Associate 602 468 8529 patrick.schrimsher@cushwake.com