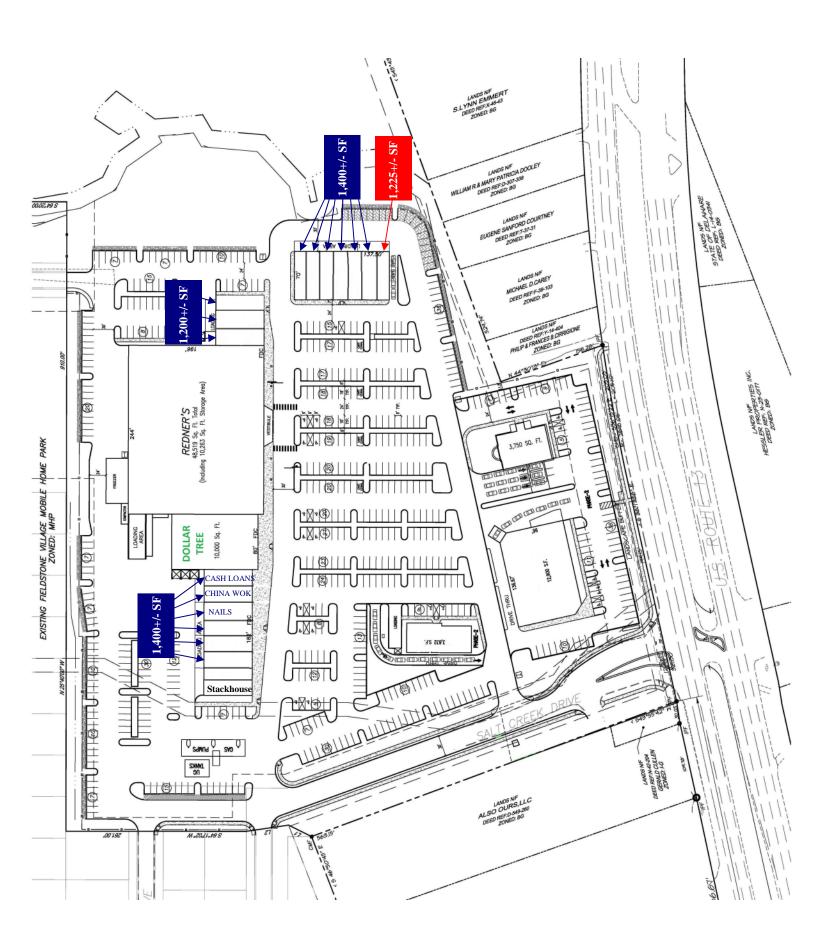

## RETAIL SPACE FOR LEASE

Fieldstone Shopping Center Route 13 just North of Scarborough Rd

ars Addition

• Lease Price: \$15.00 psf NNN

• 1,200 - 9,625+/- SF available

• Ground Lease Available

• Zoning: BG

Kent County Sewer

• Traffic Count: 48,509 AADT 2003

| • | Demographics:      | 1 mile | 3 miles | 5 miles |
|---|--------------------|--------|---------|---------|
|   | Population 2011    | 2,783  | 18,976  | 52,210  |
|   | Medium Income 2011 | 66,345 | 64,669  | 53,303  |