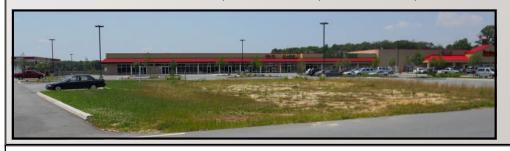

## RETAIL SPACE FOR LEASE

Fieldstone Shopping Center Route 13 just North of Scarborough Rd

ars Addition

• Lease Price: \$15.00 psf NNN

• 1,200 - 9,625+/- SF available

• Ground Lease Available

• Zoning: BG

Kent County Sewer

## RETAIL SPACE FOR LEASE

Fieldstone Shopping Center Route 13 just North of Scarborough Rd