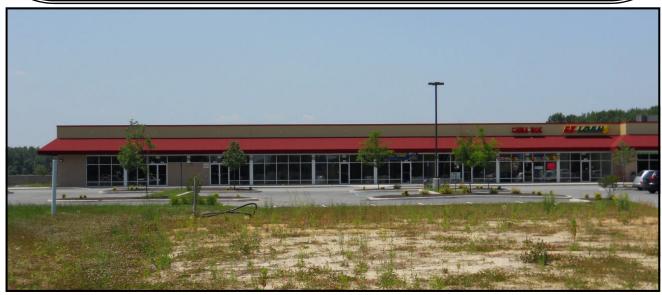

## RETAIL SPACE FOR LEASE

Fieldstone Shopping Center Route 13 just North of Scarborough Rd

ars Addition

• Lease Price: \$15.00 psf NNN

• 1,200 - 9,625+/- SF available

• Ground Lease Available

• Zoning: BG

Kent County Sewer

## RETAIL SPACE FOR LEASE

Fieldstone Shopping Center Route 13 just North of Scarborough Rd