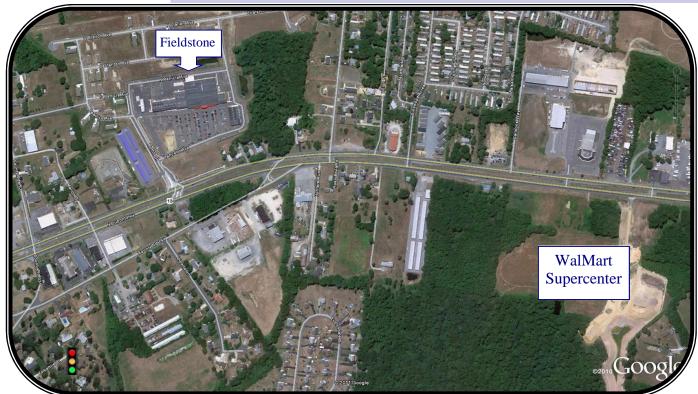

## RETAIL SPACE FOR LEASE

Fieldstone Shopping Center Route 13 just North of Scarborough Rd

ars Addition

• Lease Price: \$15.00 psf NNN

• 1,200 - 9,625+/- SF available

• Ground Lease Available

• Zoning: BG

Kent County Sewer

## RETAIL SPACE FOR LEASE

Fieldstone Shopping Center Route 13 just North of Scarborough Rd