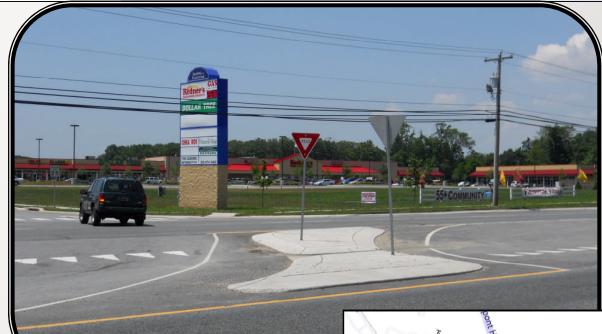

## RETAIL SPACE FOR LEASE

Fieldstone Shopping Center Route 13 just North of Scarborough Rd

ars Addition

• Lease Price: \$15.00 psf NNN

• 1,200 - 9,625+/- SF available

• Ground Lease Available

• Zoning: BG

Kent County Sewer

## RETAIL SPACE FOR LEASE

Fieldstone Shopping Center Route 13 just North of Scarborough Rd