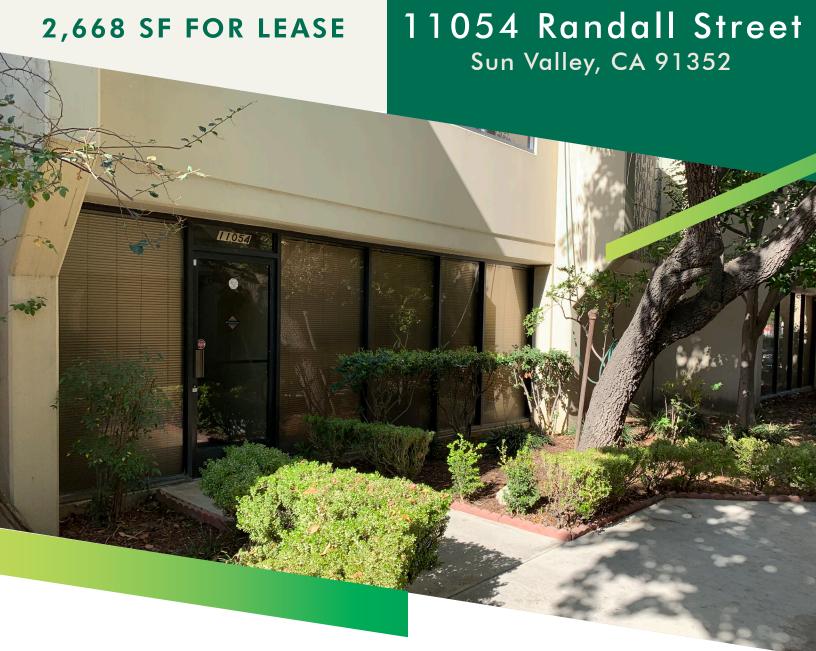

# **PROPERTY INFO:**

| LEASE RATE/SF:           | \$1.45 G        |
|--------------------------|-----------------|
| LEASE RATE/MONTH:        | \$3,869         |
| AVAILABLE SF:            | 2,668           |
| OFFICE SF/#:             | 540 / 2         |
| WAREHOUSE & OFFICE HVAC: | Yes             |
| GROUND LEVEL DOORS:      | 1 / 12'w x 14'h |
| CLEAR HEIGHT:            | 17′             |

| POWER:                | A:200, V:480, P:3, W:4 |
|-----------------------|------------------------|
| PARKING SPACES/RATIO: | 4 / 1.5:1              |
| RESTROOMS:            | 2                      |
| ZONING:               | M1                     |
| APN#:                 | 2408-003-041           |
| POSSESSION:           | Immediate              |
| TO SHOW:              | Call Agent             |

### **PROPERTY HIGHLIGHTS:**

- + GLENOAKS BUSINESS PARK
- CORPORATE BUSINESS PARK SETTING
- + SECURED ENVIRONMENT WITH GATED ENTRY
- + 100% HVAC IN WAREHOUSE
- CLOSE TO BURBANK