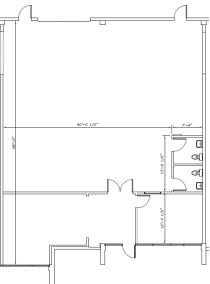

| 540 / 2         |
| WAREHOUSE & OFFICE HVAC: | Yes             |
| GROUND LEVEL DOORS:      | 1 / 12'w x 14'h |
| CLEAR HEIGHT:            | 17′             |

| POWER:                | A:200, V:480, P:3, W:4 |
|-----------------------|------------------------|
| PARKING SPACES/RATIO: | 4 / 1.5:1              |
| RESTROOMS:            | 2                      |
| ZONING:               | M1                     |
| APN#:                 | 2408-003-041           |
| POSSESSION:           | Immediate              |
| TO SHOW:              | Call Agent             |



### **PROPERTY HIGHLIGHTS:**

- + GLENOAKS BUSINESS PARK
- CORPORATE BUSINESS PARK SETTING
- + SECURED ENVIRONMENT WITH GATED ENTRY
- + 100% HVAC IN WAREHOUSE
- CLOSE TO BURBANK



### **PHOTOS:**









# **LAYOUT:**



#### PLEASE CONTACT:



DAVID HARDING Senior Vice President +1 818 502 6731 david.harding@cbre.com Lic 01049696



GREG GERACI Senior Vice President +1 818 502 6741 greg.geraci@cbre.com Lic 01004871



MATT DIERCKMAN Senior Vice President +1 818 502 6752 matt.dierckman@cbre.com Lic 01301723



BILLY WALK First Vice President +1 818 502 6733 william.walk@cbre.com Lic 01398310

© 2020 CBRE, Inc. All rights reserved. This information has been obtained from sources believed reliable, but has not been verified for accuracy or completeness. You should conduct a careful, independent investigation of the property and verify all information. Any reliance on this information is solely at your own risk. CBRE and the CBRE logo are service marks of CBRE, Inc. All other marks displayed on this documen