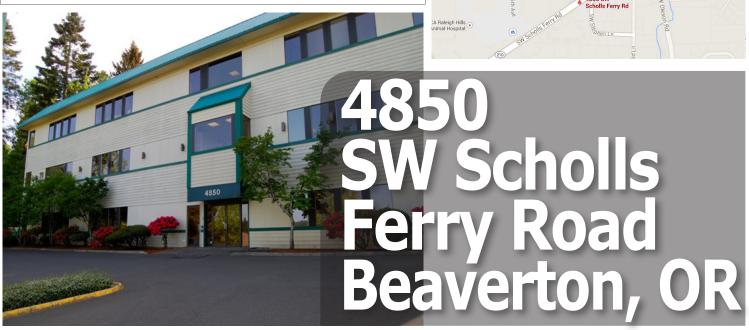

## Scholls View Plaza

4850 SW Scholls Ferry Rd Beaverton, OR

**AVAILABLE SPACES** 

## **Office Space**

Scholls View Plaza is a three-story office building located in Raleigh Hills. The building features elevator served, along the TriMet bus lines, close to shops and restaurants, and on-site parking.