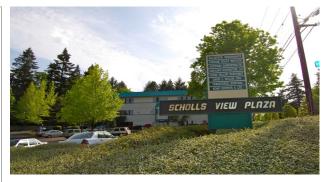

## Scholls View Plaza

4850 SW Scholls Ferry Rd Beaverton, OR

**AVAILABLE SPACES** 

## **Office Space**

Scholls View Plaza is a three-story office building located in Raleigh Hills. The building features elevator served, along the TriMet bus lines, close to shops and restaurants, and on-site parking.