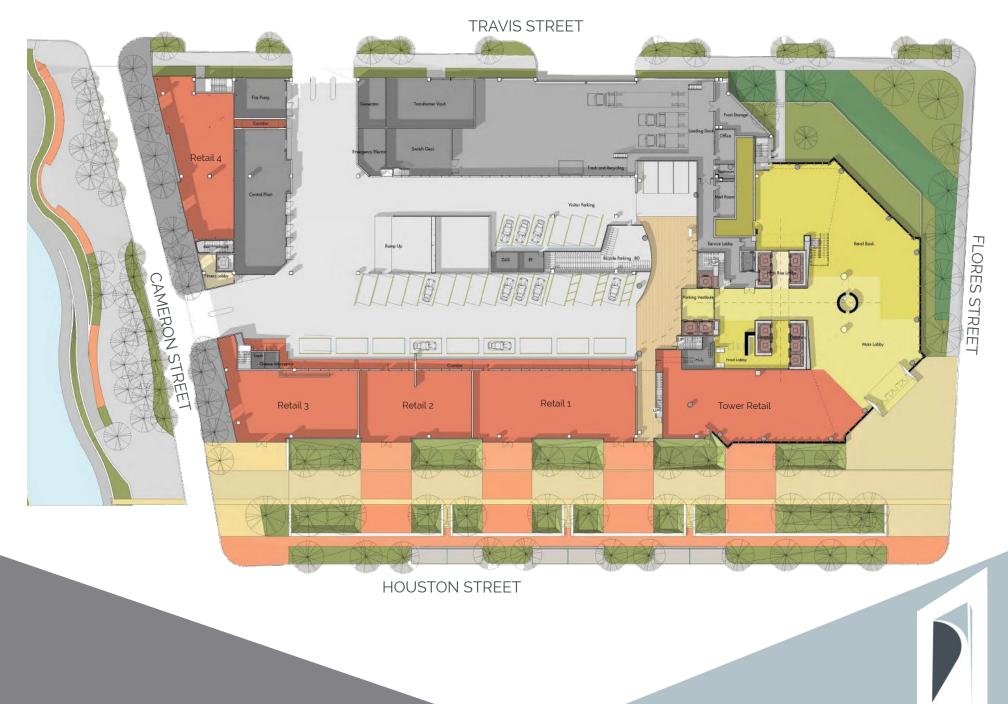

## SITE PLAN

#### SIZE AVAILABLE

- WEST HOUSTON STREET (approximate)
  - Tower Retail 5,433 RSF
  - Retail 1 4,550 RSF
  - Retail 2 3,158 RSF
  - Retail 3 3,712 RSF
- CAMARON STREET (approximate)
  - Retail 4 3,639 RSF