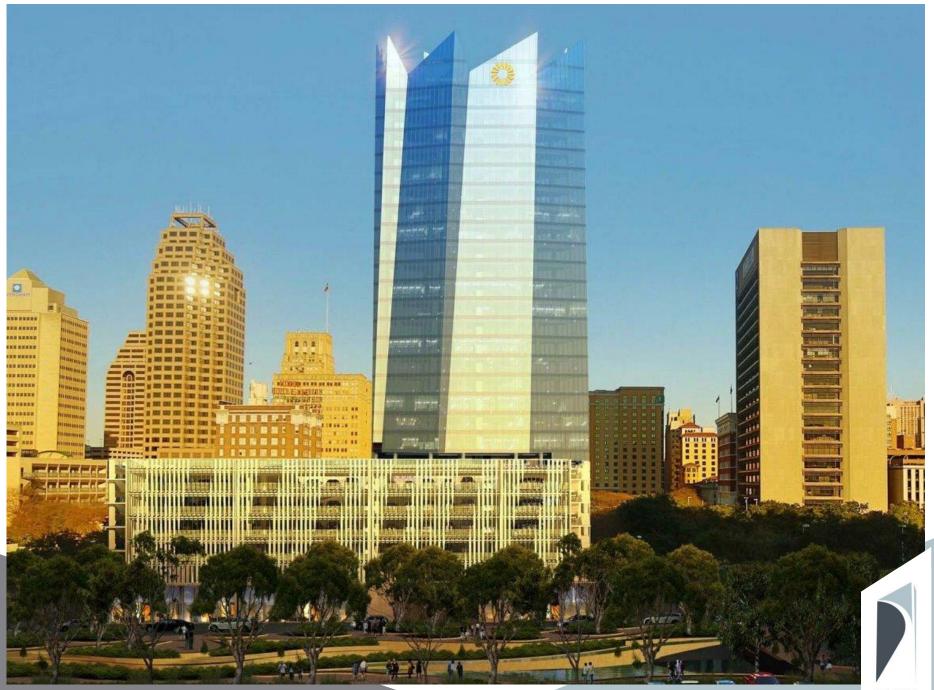

### **PROPERTY HIGHLIGHTS**

Located at 111 W Houston Street, Frost Tower will soon be an iconic addition to the downtown skyline of San Antonio. Designed by world-renowned Pelli Clarke Pelli Architects, the tower will offer 462,054 sf of Class A++ office and retail space surrounded by beautiful parks and a walkable, urban environment.

#### PROJECT SIZE

462,054 RSF (approximate) / 24 Floors

#### ANCHOR OFFICE TENANT

Frost Bank Corporate Headquarters