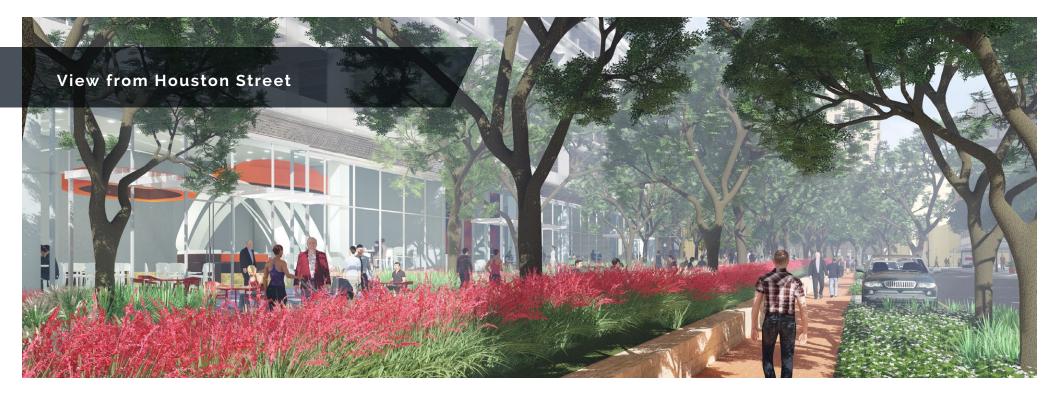

### **PROPERTY HIGHLIGHTS**

Located at 111 W Houston Street, Frost Tower will soon be an iconic addition to the downtown skyline of San Antonio. Designed by world-renowned Pelli Clarke Pelli Architects, the tower will offer 462,054 sf of Class A++ office and retail space surrounded by beautiful parks and a walkable, urban environment.

- Class A++ Office above ground floor retail
- Prime Houston Street location
- ±20,492 sf of retail and restaurants on site
- Landscaping and park design by prestigious architects, GGN
- Located along the San Pedro Creek, a planned 2-mile linear park
- Retailers will have access to structured parking