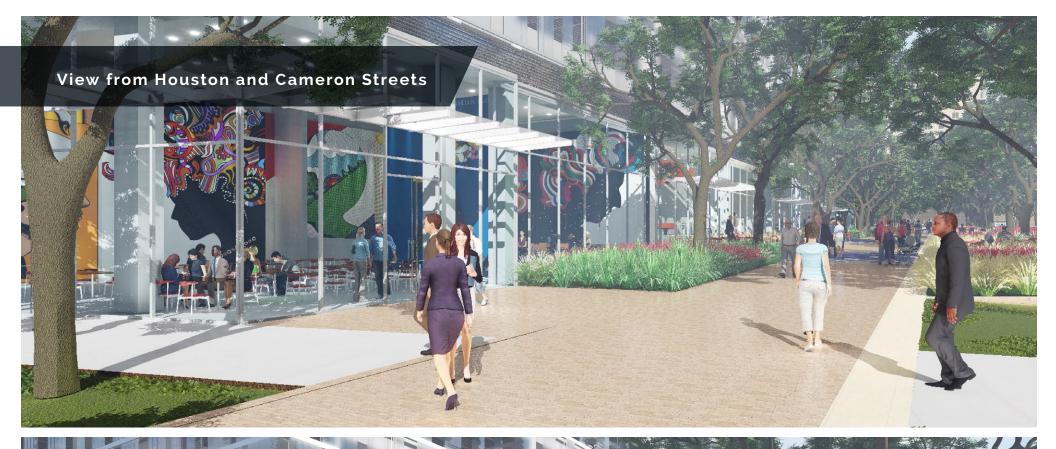

### **PROPERTY HIGHLIGHTS**

Located at 111 W Houston Street, Frost Tower will soon be an iconic addition to the downtown skyline of San Antonio. Designed by world-renowned Pelli Clarke Pelli Architects, the tower will offer 462,054 sf of Class A++ office and retail space surrounded by beautiful parks and a walkable, urban environment.

- Class A++ Office above ground floor retail
- Prime Houston Street location
- ±20,492 sf of retail and restaurants on site
- Landscaping and park design by prestigious architects, GGN
- Located along the San Pedro Creek, a planned 2-mile linear park
- Retailers will have access to structured parking