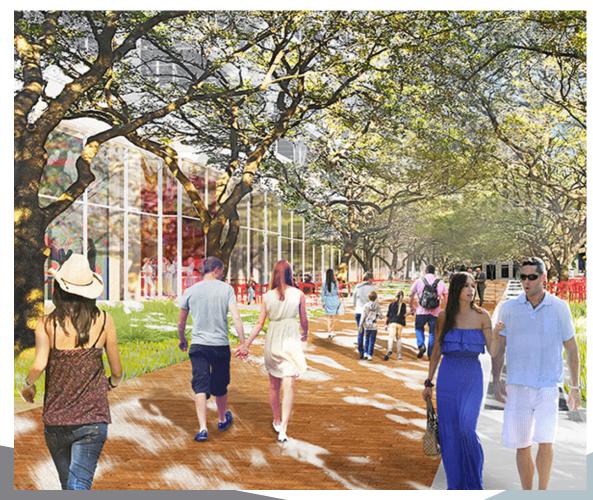

### **PROPERTY HIGHLIGHTS**

Located at 111 W Houston Street, Frost Tower will soon be an iconic addition to the downtown skyline of San Antonio. Designed by world-renowned Pelli Clarke Pelli Architects, the tower will offer 462,054 sf of Class A++ office and retail space surrounded by beautiful parks and a walkable, urban environment.

- Class A++ Office above ground floor retail
- Prime Houston Street location
- ±20,492 sf of retail and restaurants on site
- Landscaping and park design by prestigious architects, GGN
- Located along the San Pedro Creek, a planned 2-mile linear park
- Retailers will have access to structured parking