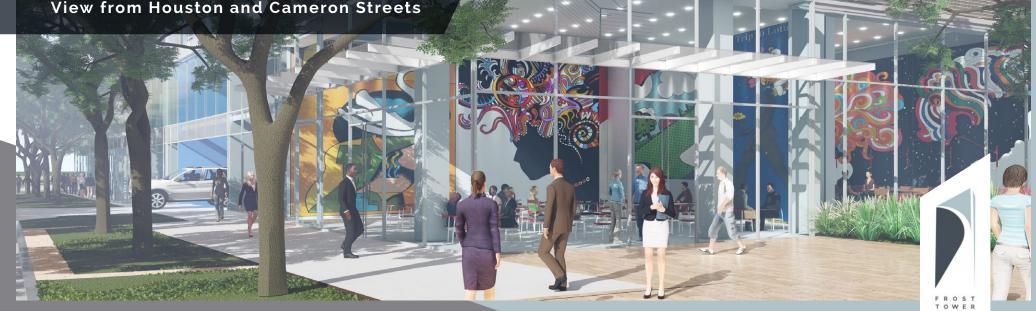

### **PROPERTY HIGHLIGHTS**

Located at 111 W Houston Street, Frost Tower will soon be an iconic addition to the downtown skyline of San Antonio. Designed by world-renowned Pelli Clarke Pelli Architects, the tower will offer 462,054 sf of Class A++ office and retail space surrounded by beautiful parks and a walkable, urban environment.

- Class A++ Office above ground floor retail
- Prime Houston Street location
- ±20,492 sf of retail and restaurants on site
- Landscaping and park design by prestigious architects, GGN
- Located along the San Pedro Creek, a planned 2-mile linear park
- Retailers will have access to structured parking