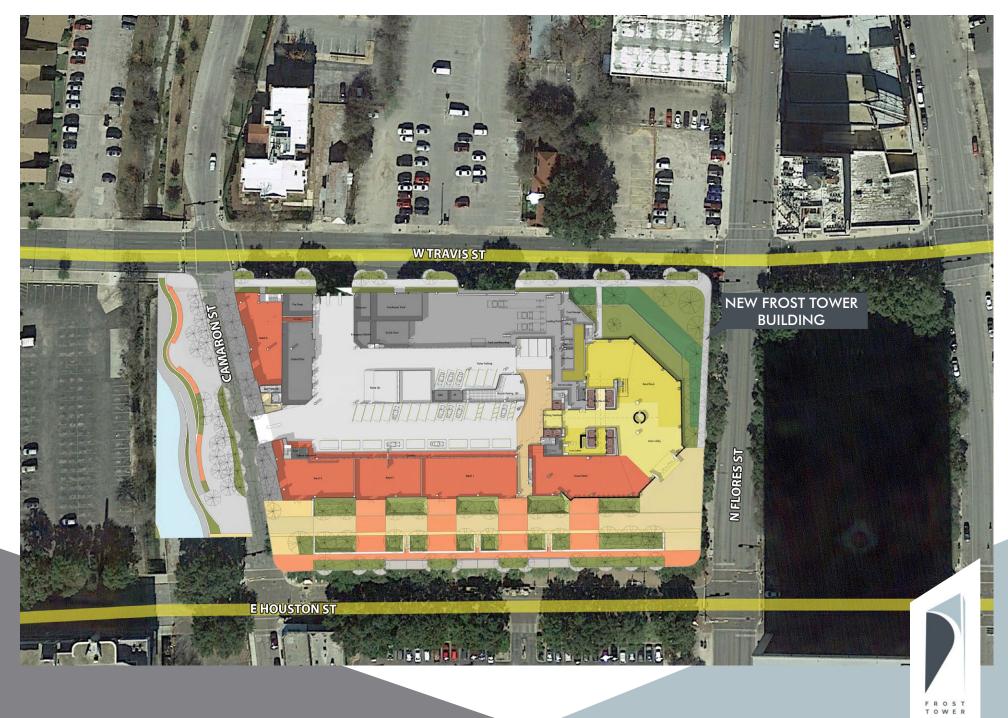

## SITE PLAN

#### SIZE AVAILABLE

- WEST HOUSTON STREET (approximate)
  - Tower Retail 5,433 RSF
  - Retail 1 4,550 RSF
  - Retail 2 3,158 RSF
  - Retail 3 3,712 RSF
- CAMARON STREET (approximate)
  - Retail 4 3,639 RSF