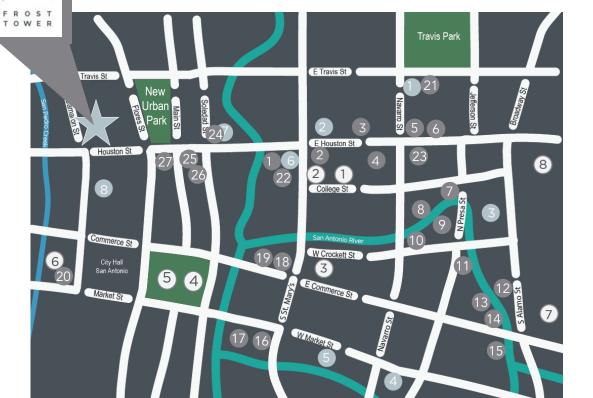

# Downtown Amenities

### Restaurants

- Acenar
  Starbucks
  Bohanan's
- 4 Subway
- **5** La Panaderia
- 6 Texas de Brazil
- 7 Landry's Seafood
- 8 Joe's Crab Shack
- 9 Hard Rock Cafe
- 10 The County Line
- 11 Saltgrass Steakhouse
- 12 Michelino's
- 13 Boudro's
- 14 Republic of Texas
- 15 Casa Rio
- 16 Biga on the Banks
- 17 Sushi Zushi
- 18 Bella on the River
- 19 The Esquire Tavern
- 20 Fratello's
- 21 Rebelle
- 22 Sip
- 23 Revolucion Coffee & Juice
- 24 Range
- 25 Pinch
- 26 Rosella
- 27 Plaza Club

- Attractions

   1
   Majestic Theatre

   2
   Empire Theatre
  - 3 The Aztec Theatre
- (4) Main Plaza
- 5 San Fernando Cathedral
- 6 Public Art San Antonio
- 7 Rivercenter Mall
- 8 The Alamo

#### Lodging

- The St. Anthony Hotel
- 2 Sheraton Gunter
- 3 Hyatt Regency San Antonio
- 4 Hotel Contessa
- 5 The Westin Riverwalk
- 6 Hotel Valencia
- Embassy Suites
- 8 Holiday Inn

FROST

TOWEF