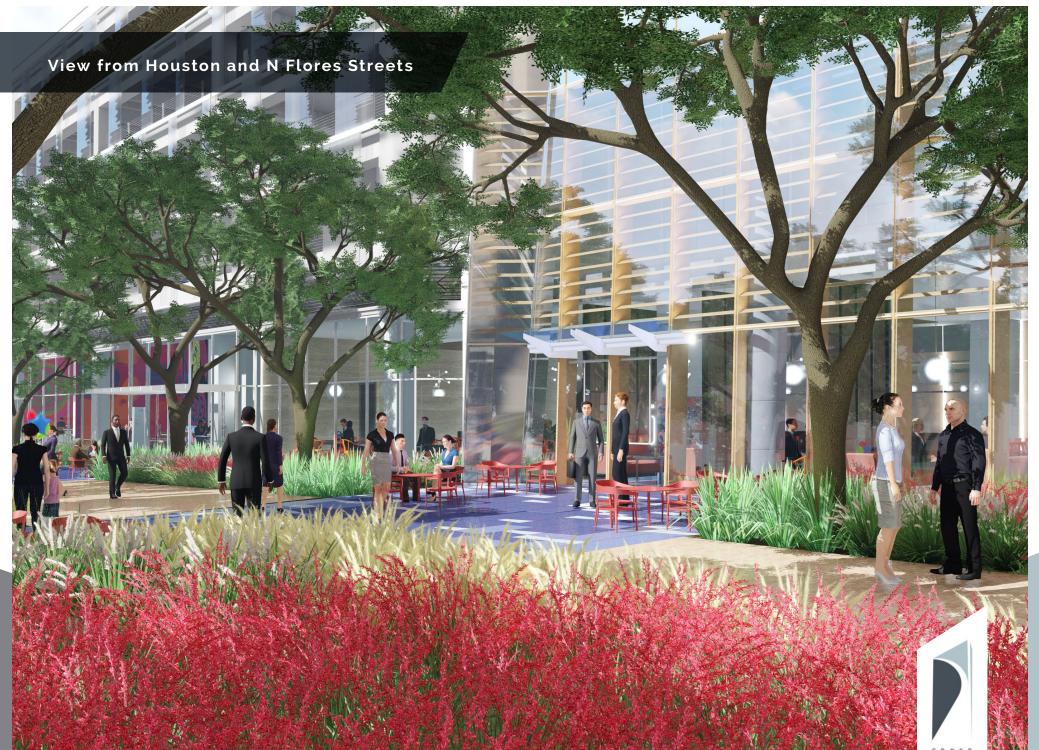

### **PROPERTY HIGHLIGHTS**

Located at 111 W Houston Street, Frost Tower will soon be an iconic addition to the downtown skyline of San Antonio. Designed by world-renowned Pelli Clarke Pelli Architects, the tower will offer 462,054 sf of Class A++ office and retail space surrounded by beautiful parks and a walkable, urban environment.

- Class A++ Office above ground floor retail
- Prime Houston Street location
- ±20,492 sf of retail and restaurants on site
- Landscaping and park design by prestigious architects, GGN
- Located along the San Pedro Creek, a planned 2-mile linear park
- Retailers will have access to structured parking