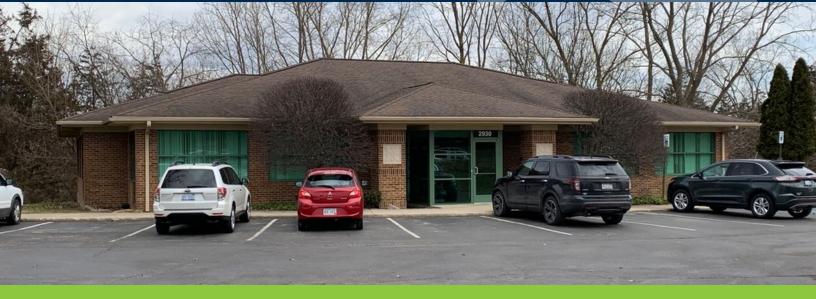

### **PROPERTY OVERVIEW**

Located in Cascade's Centennial Office Park, this building is in close proximity to both I-96 and the Gerald R. Ford International Airport. Easy access to restaurants, shopping, and hotels are just a few of the amenities this office suite holds! With over 1,900 square feet, this office contains 7 private offices, its own private entrance, on-site management, and on-site parking.