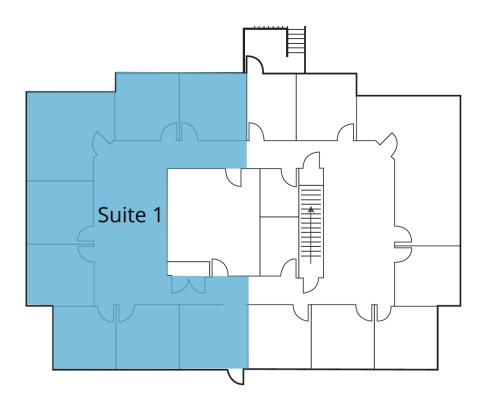

## 2930 LUCERNE DR. SE | FOR LEASE

**LEGEND** 

Available

#### **AVAILABLE SPACES**

| SUITE | TENANT    | SIZE     | TYPE           | RATE          |
|-------|-----------|----------|----------------|---------------|
| 1     | Available | 1,900 SF | Modified Gross | \$16.50 SF/yr |