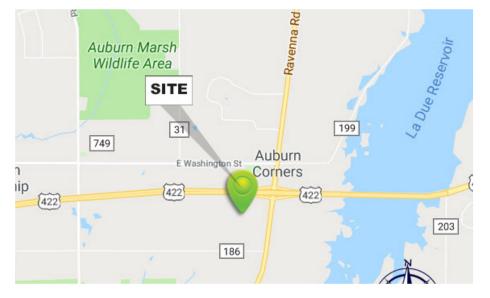

## SIGNATURE DEVELOPMENT OPPORTUNITY

Ravenna Road West Auburn, Ohio 44023

## BUILD FOR GROWTH. POSITION FOR SUCCESS.

### Highlights

### **46+ Acres For Development**

- Prime Commercial Land
- Located at Interchange of Interstate 422 and Ohio Rt. 44
- Freeway exposure (16,790 vehicles per day)
- Zoned for Office/Industrial
- 12 minutes from Solon
- Municipal Sanitary Sewers
- Ideal site for Industrial/Office Park development
- \$1,850,000 (\$40,000 per acre)

JASON GRIFFITH • Sales Associate 216.525.1494 • jgriffith@crescorealestate.com







# LOCATION MAP



## Ravenna Road Land West Auburn, Ohio44023

## crescorealestate.com

Cushman & Wakefield Copyright 2018. No warranty or representation, express or implied, is made to the accuracy or completeness of the information contained herein, and same is submitted subject to errors, omissions, change of price, rental or other conditions, withdrawal without notice, and to any special listing conditions imposed by the property owner(s). As applicable, we make no representation as to the condition of the property (or properties) in question.

#### JASON GRIFFITH

Sales Associate 216.525.1494 jgriffith@crescorealestate.com

#### ERIC SCHREIBMAN, J.D.

Vice President 216.525.1471 eschreibman@crescorealestate.com



3 Summit Park Drive, #200 Cleveland, Ohio 44131 crescorealestate.com 216.520.1200 p 216