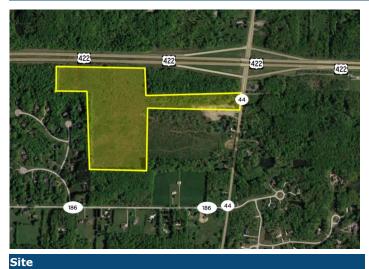

### **46+ Acres For Development**

- Prime Commercial Land
- Located at Interchange of Interstate 422 and Ohio Rt. 44
- Freeway exposure (16,790 vehicles per day)
- Zoned for Office/Industrial
- 12 minutes from Solon
- Municipal Sanitary Sewers
- Ideal site for Industrial/Office Park development
- \$1,850,000 (\$40,000 per acre)

## Ravenna Road Land West Auburn, Ohio44023