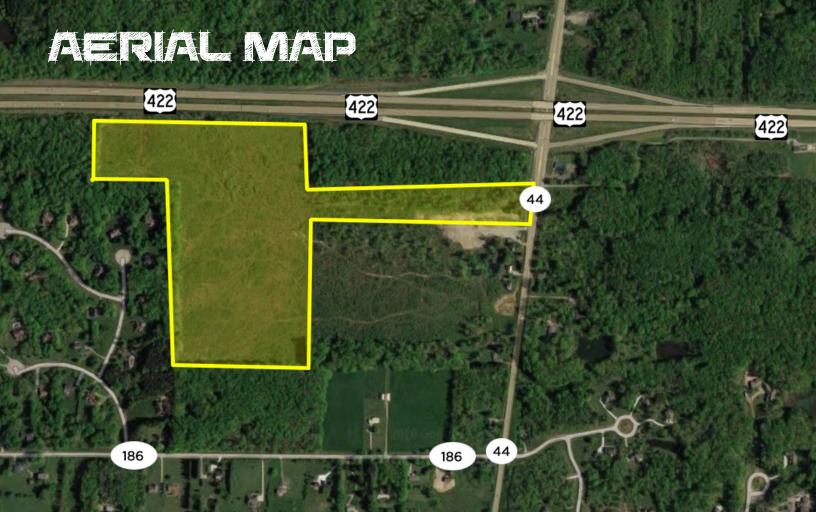

### **46+ Acres For Development**

- Prime Commercial Land
- Located at Interchange of Interstate 422 and Ohio Rt. 44
- Freeway exposure (16,790 vehicles per day)
- Zoned for Office/Industrial
- 12 minutes from Solon
- Municipal Sanitary Sewers
- Ideal site for Industrial/Office Park development
- \$1,850,000 (\$40,000 per acre)

## Ravenna Road Land West Auburn, Ohio44023