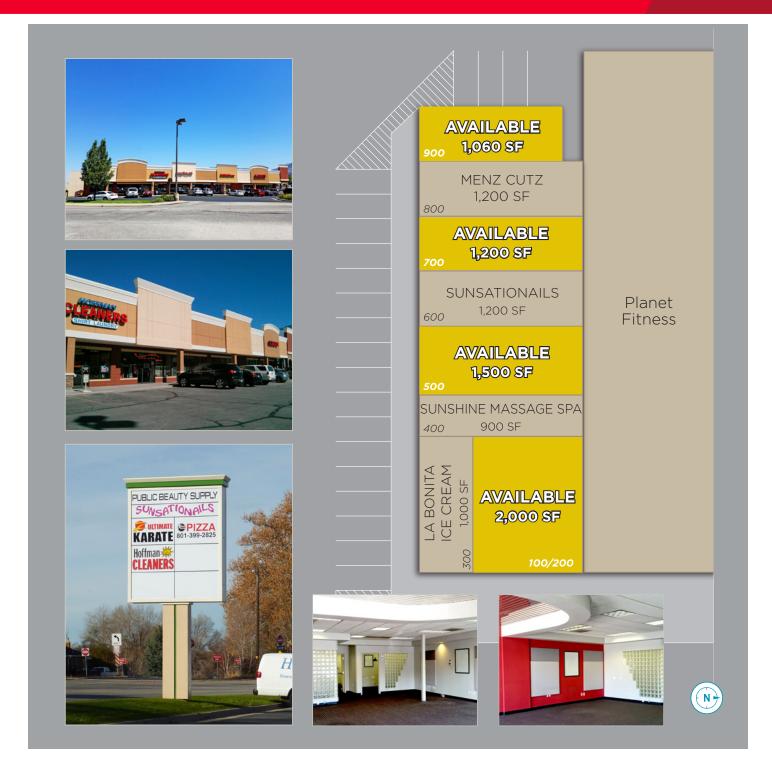

## **Property Highlights**

• Size: 1,060 SF - 2,000 SF

Lease Rate: \$13.00 PSF, NNN

High Traffic Volume

Washington Blvd: 23,605 ADT 40th Street/Chimes View: 32,855 ADT

· Newly Remodeled

Ample Parking

Pylon Signage