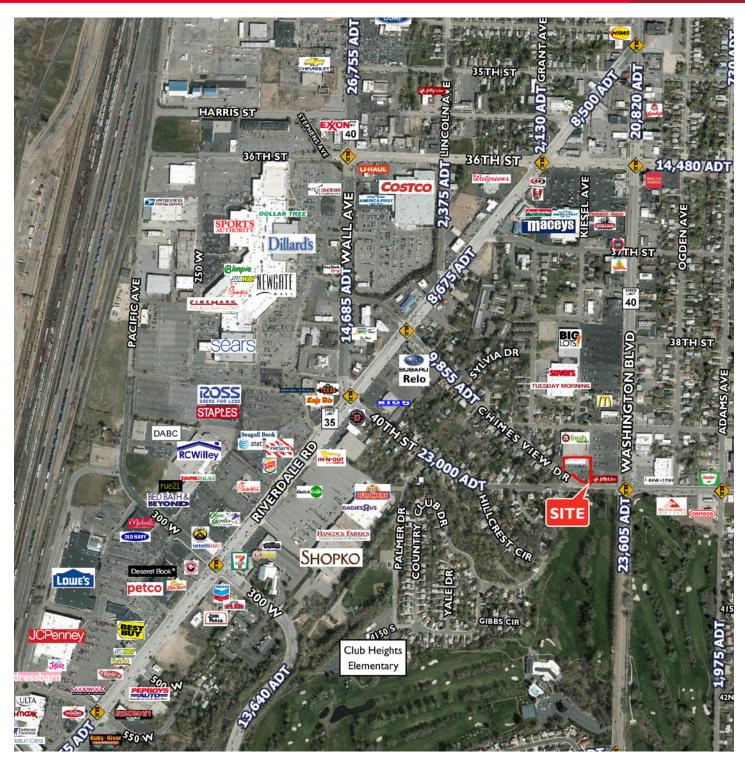

## **Property Highlights**

• Size: 1,060 SF - 2,000 SF

Lease Rate: \$13.00 PSF, NNN

High Traffic Volume

Washington Blvd: 23,605 ADT 40th Street/Chimes View: 32,855 ADT

· Newly Remodeled

Ample Parking

Pylon Signage