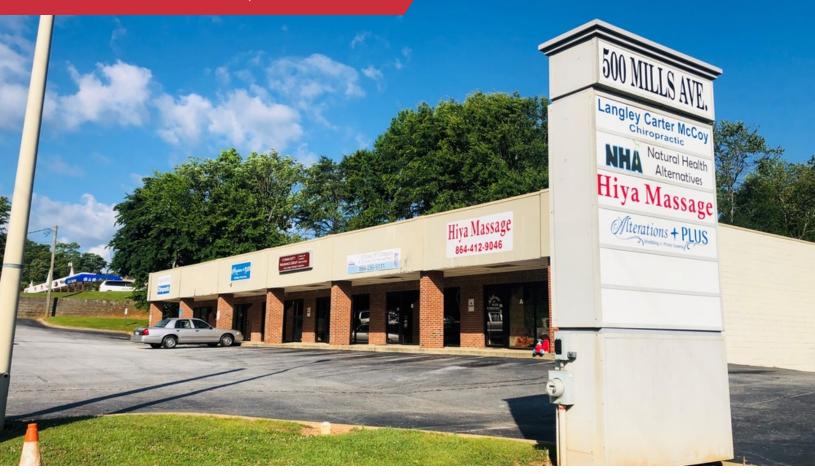

## **FOR LEASE**

500 Mills Ave. Greenville, SC 29605

## Retail or Office | ±1,000 SF

- Suite D Available
- Shopping center uses include insurance agency, chiropractic center, and salon
- ±2 miles from downtown Greenville
- Next to the Lofts at Mills Mill
- Zoned C-2, Greenville County
- Ample Parking
- Lease rate: \$13.00/SF NNN