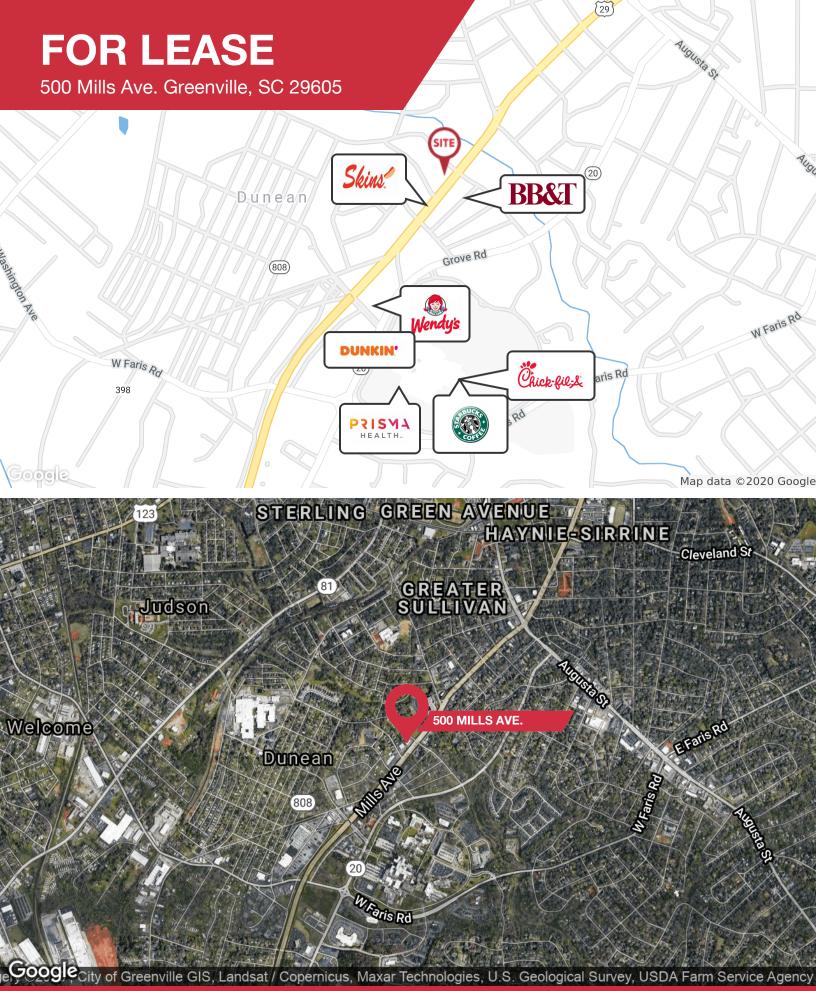

## **FOR LEASE**

500 Mills Ave. Greenville, SC 29605

## Retail or Office | ±1,000 SF

- Suite D Available
- Shopping center uses include insurance agency, chiropractic center, and salon
- ±2 miles from downtown Greenville
- Next to the Lofts at Mills Mill
- Zoned C-2, Greenville County
- Ample Parking
- Lease rate: \$13.00/SF NNN