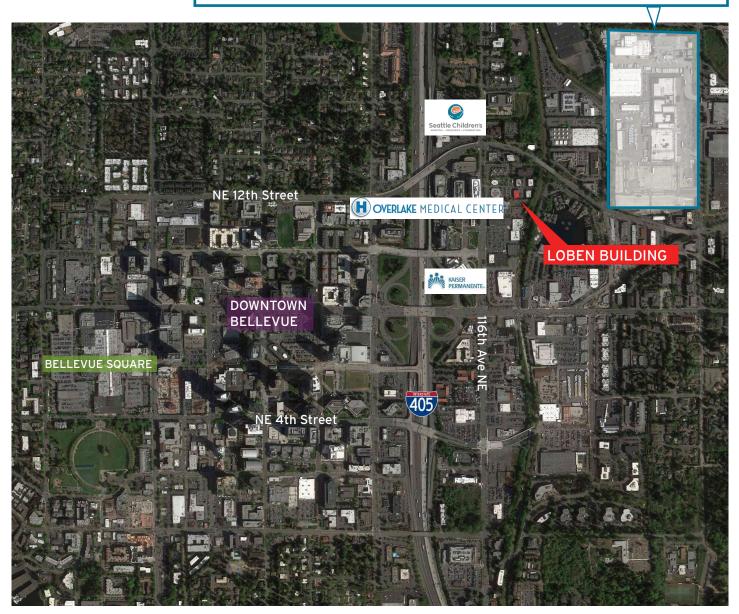

# **BUILDING FEATURES**

- Free on-site parking, plus option for reserved garage parking at \$50 per stall per month
- Easy access to major freeways in all directions
- Across the street from Starbucks, Overlake Hospital, Kaiser Permanente. Close proximity to the newly constructed Spring District
- Short walk to Whole Foods and downtown Bellevue restaurants and amenities