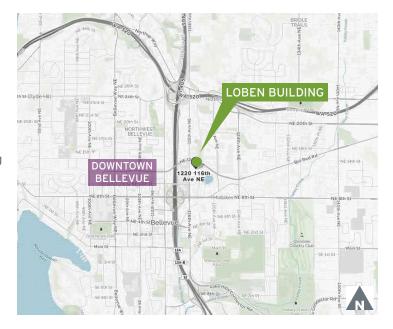

# **BUILDING FEATURES**

- Free on-site parking, plus option for reserved garage parking at \$50 per stall per month
- Easy access to major freeways in all directions
- Across the street from Starbucks, Overlake Hospital, Kaiser Permanente. Close proximity to the newly constructed Spring District
- Short walk to Whole Foods and downtown Bellevue restaurants and amenities