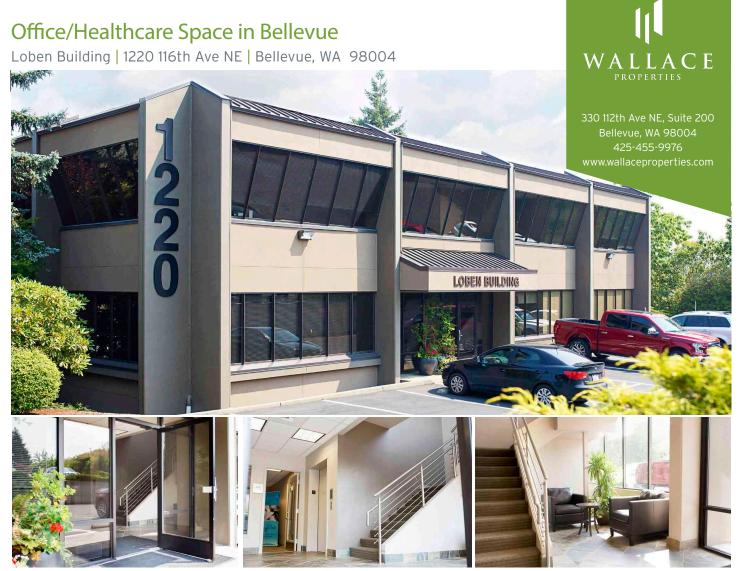

# Office/Healthcare Space in Bellevue

Loben Building | 1220 116th Ave NE | Bellevue, WA 98004

Suite 203: 1,052 RSF

Previously occupied by a psychologist. General office build-out.

# Office/Healthcare Space in Bellevue

Loben Building | 1220 116th Ave NE | Bellevue, WA 98004