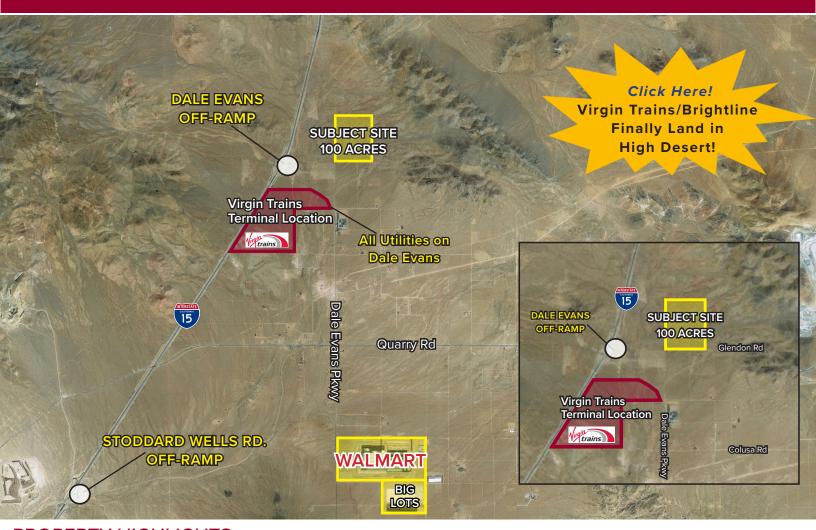

## PROPERTY HIGHLIGHTS

- 4 Parcels Totaling ±100 Acres
- APNs: 0418-111-20; 21; 22; 23
- Located Just North of the Dale Evans Pkwy Off-Ramp, and Less than 2,000 Feet from the High Speed Train
   Terminal that Will Be Built by Brightline/Virgin Trains
- All Utilities Close to Site
- Very Few Sites Left in this Area Due to High Demand from Investors Who Want to be Close to Station
- Price \$2,999,999
  - \*\*Click Here For High Speed Train Articles, Article 1,
    Article 2 & Article 3\*\*