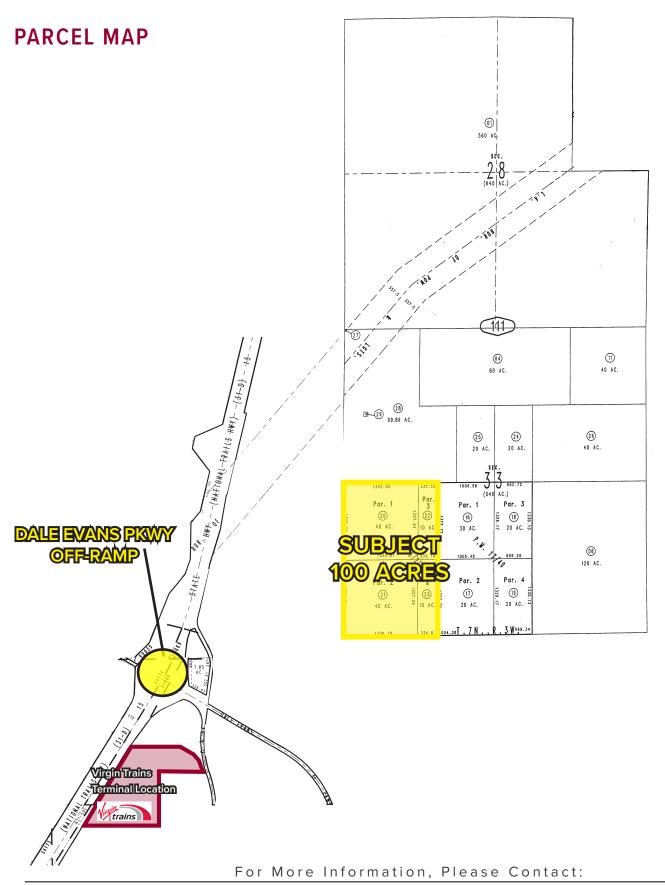

## PROPERTY HIGHLIGHTS

- 4 Parcels Totaling ±100 Acres
- APNs: 0418-111-20; 21; 22; 23
- Located Just North of the Dale Evans Pkwy Off-Ramp, and Less than 2,000 Feet from the High Speed Train
   Terminal that Will Be Built by Brightline/Virgin Trains
- All Utilities Close to Site
- Very Few Sites Left in this Area Due to High Demand from Investors Who Want to be Close to Station
- Price \$2,999,999
  - \*\*Click Here For High Speed Train Articles, Article 1,
    Article 2 & Article 3\*\*