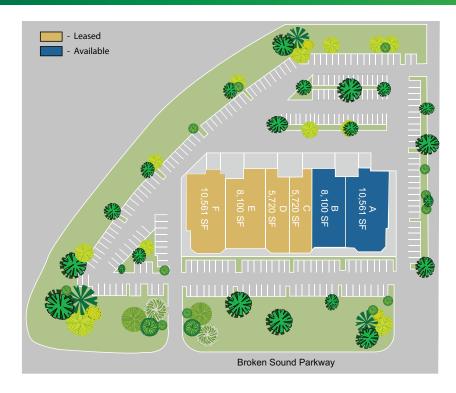

### **SITE PLAN**

### **FEATURES**

- + ±48,762 SF Total Building Size
- + Available Space Bay A & B  $\pm$ 18,661 SF (Can subdivide into  $\pm$ 8,200 SF and  $\pm$ 10,500 SF bays)
- + 100% Air Conditioned
- + Renovated To Suit
- + 16'8" Clear Height
- + 5:1,000 Parking Ratio
- + Zoning LIRP Light Industrial Research Park