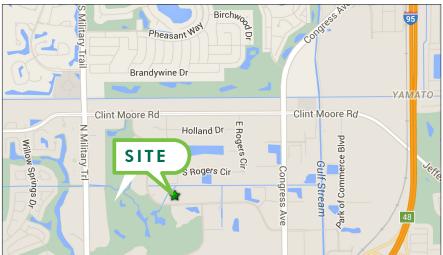

ROKEN SOUND PARKWAY NORTH

**BOCA RATON, FL** 

33487



### **DESCRIPTION**

The subject property is part of a three (3) building project totaling 152,491 SF located in the heart of the Arvida Park of Commerce on Broken Sound Parkway.

### **FEATURES**

- + ±48,762 SF Total Building Size
- + Available Space Bay A & B  $\pm$ 18,661 SF (Can subdivide into  $\pm$ 8,200 SF and  $\pm$ 10,500 SF bays)
- + 100% Air Conditioned
- + Renovated To Suit
- + 16'8" Clear Height
- + 5:1,000 Parking Ratio
- + Zoning LIRP Light Industrial Research Park



## **CONTACT**

#### JEFF KELLY

Executive Vice President +1 561 393 1621 jeffrey.kelly@cbre.com

#### KIRK NELSON

Vice President +1 561 227 1803 kirk.nelson@cbre.com

CBRE, Inc. | Licensed Real Estate Broker

### **SITE PLAN**



### **LOCATION MAP**





CONTACT

#### **JEFF KELLY**

Executive Vice President +1 561 393 1621 jeffrey.kelly@cbre.com

#### KIRK NELSON

Vice President +1 561 227 1803 kirk.nelson@cbre.com

CBRE, Inc. | Licensed Real Estate Broker

© 2017 CBRE, Inc. This information has been obtained from sources believed reliable. We have not verified it and make no guarantee, warranty or representation about it. Any projections, opinions, assumptions or estimates used are for example only and do not represent the current or future performance of the property. You and your advisors should conduct a careful, independent investigation of the property to determine to your satisfaction the suitability of the property for your needs. CBRE and the CBRE logo are service marks of CBRE, Inc. and/or its affiliated or related companies