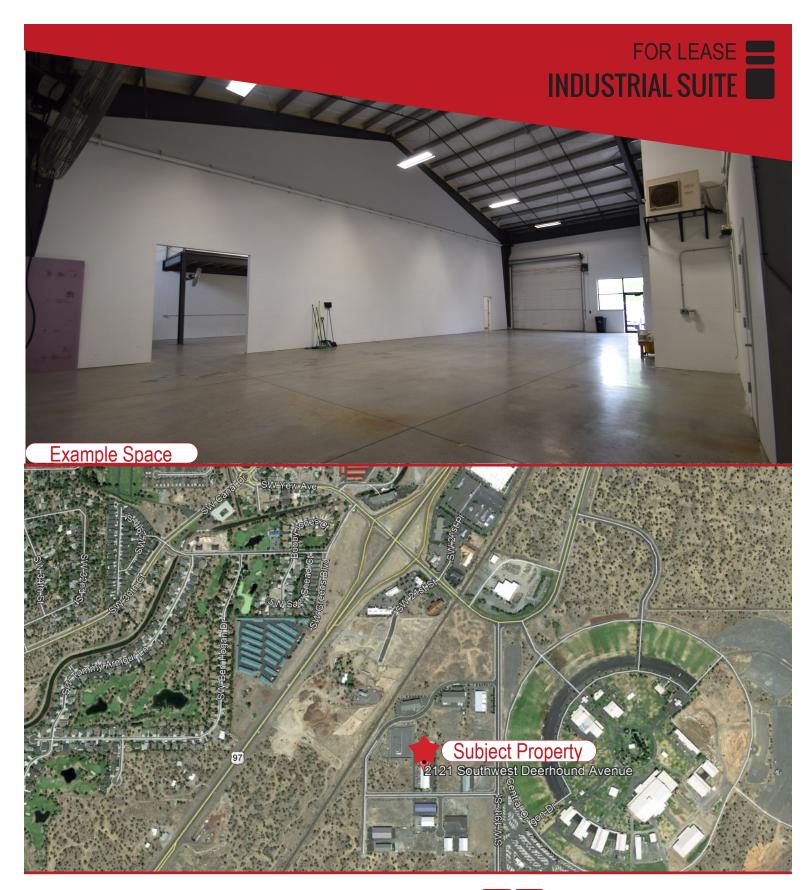

# **REDMOND INDUSTRIAL WITH YARD**

2121 SW Deerhound Avenue | Redmond OR

Class A industrial/RD/Distribution/Flex Space. This suite has two 14' roll-up doors at the front and back of the suite and vented gas Reznor heaters in the warehouse, . This suite also has one floor level office at entryway and two additional office suites on mezzanine level. Entry level office is cooled by ductless heating and cooling unit. There is a fenced yard west of the suite and a shared loading dock. This building is located at the south end of Redmond with easy access to S Hwy 97. Adjacent to the Redmond Municipal Airport and Deschutes Expo Center. Contact a listing broker for additional information and showing instructions.

### Lease Rate: \$0.64 /SF/Mo + NNN

- Suite 111: 2,648 +/- SF
- Spaces have a fenced yard
- Zoned M1
- Estimated CAMs \$0.22/SF/Mo