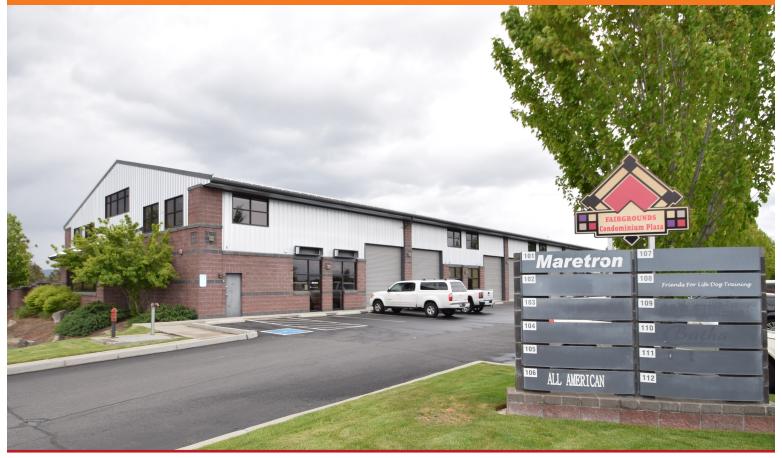

# **REDMOND INDUSTRIAL WITH YARD**

2121 SW Deerhound Avenue | Redmond OR

Class A industrial/RD/Distribution/Flex Space. This suite has two 14' roll-up doors at the front and back of the suite and vented gas Reznor heaters in the warehouse, . This suite also has one floor level office at entryway and two additional office suites on mezzanine level. Entry level office is cooled by ductless heating and cooling unit. There is a fenced yard west of the suite and a shared loading dock. This building is located at the south end of Redmond with easy access to S Hwy 97. Adjacent to the Redmond Municipal Airport and Deschutes Expo Center. Contact a listing broker for additional information and showing instructions.

### Lease Rate: \$0.64 /SF/Mo + NNN

- Suite 111: 2,648 +/- SF
- Spaces have a fenced yard
- Zoned M1
- Estimated CAMs \$0.22/SF/Mo