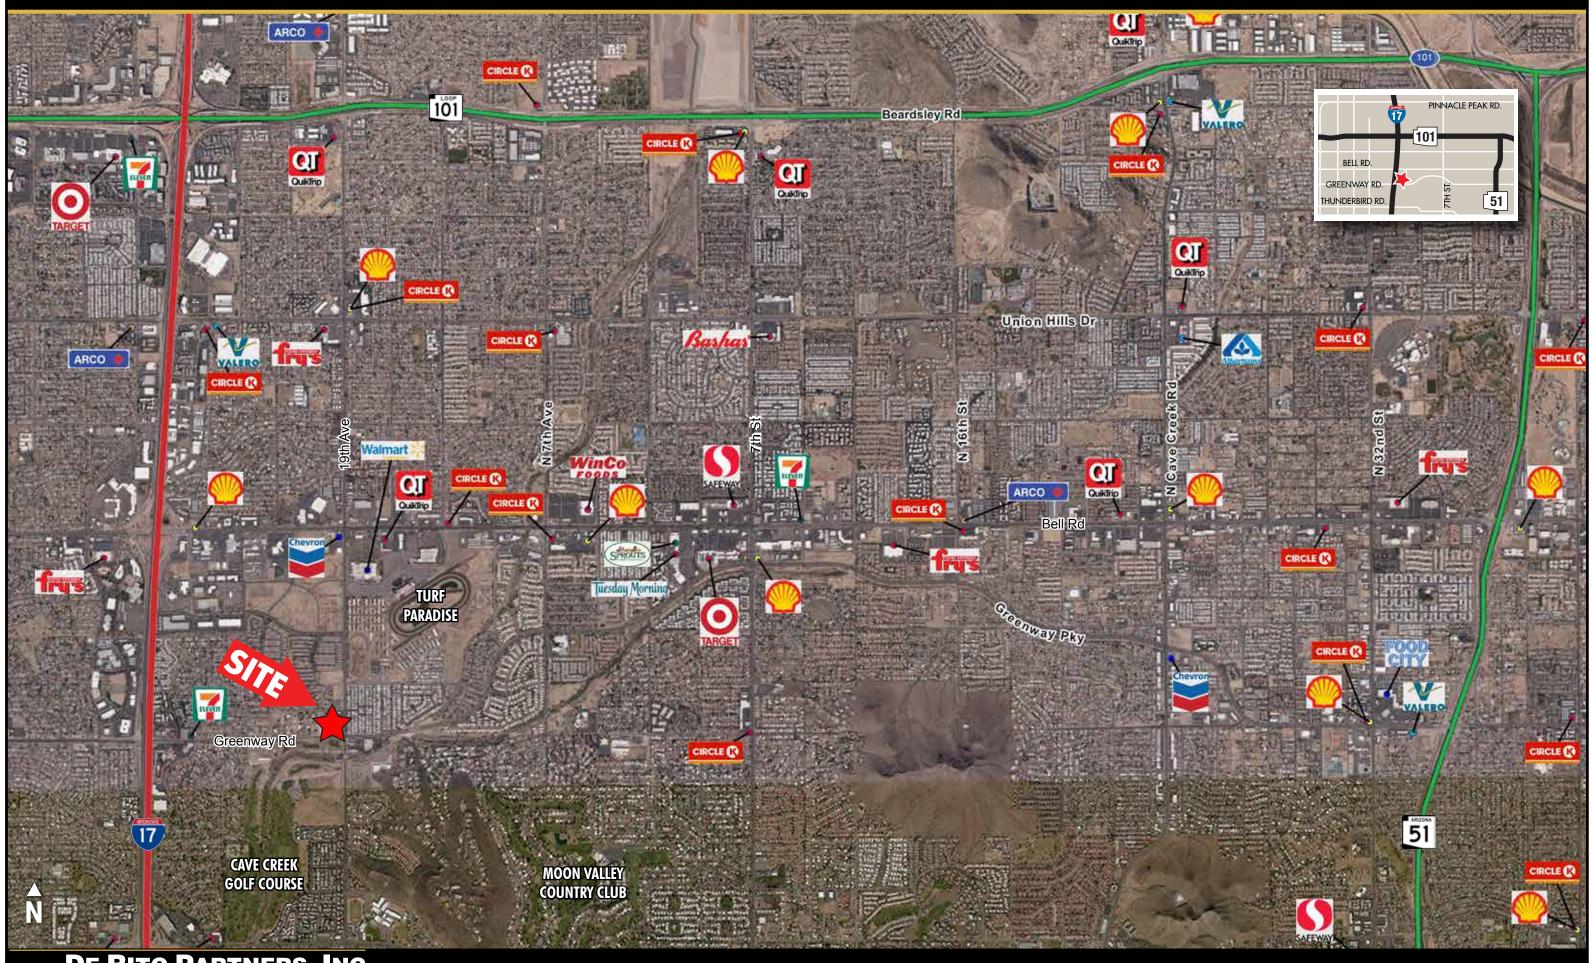

### HIGHLIGHTS

- ocation in the heart of Phoenix
- ın 1 mile east of 📅 ; 3 miles south of [101] ; just
- miles west of 51
- tersection with over 53,000 vpd and public

PETSMART

Corporate Offices

- rtation immediately beside property
- gn serving property
- o many large employers, such as
- Honeywell DISCOVER