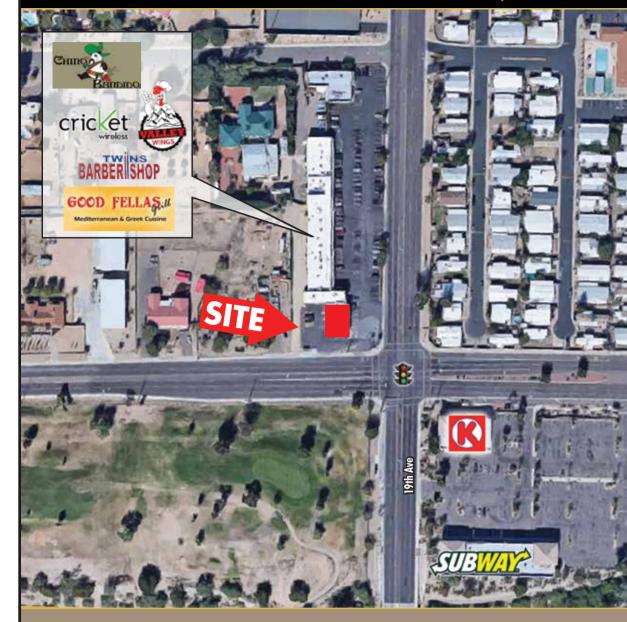

## RARE IMMEDIATE CORNER END CAP/NORTH PHOENIX Northwest Corner of 19th Avenue & Greenway Road - Phoenix, Arizona

### HIGHLIGHTS

- ocation in the heart of Phoenix
- ın 1 mile east of 📅 ; 3 miles south of [101] ; just
- miles west of 51
- tersection with over 53,000 vpd and public

PETSMART

Corporate Offices

- rtation immediately beside property
- gn serving property
- o many large employers, such as
- Honeywell DISCOVER