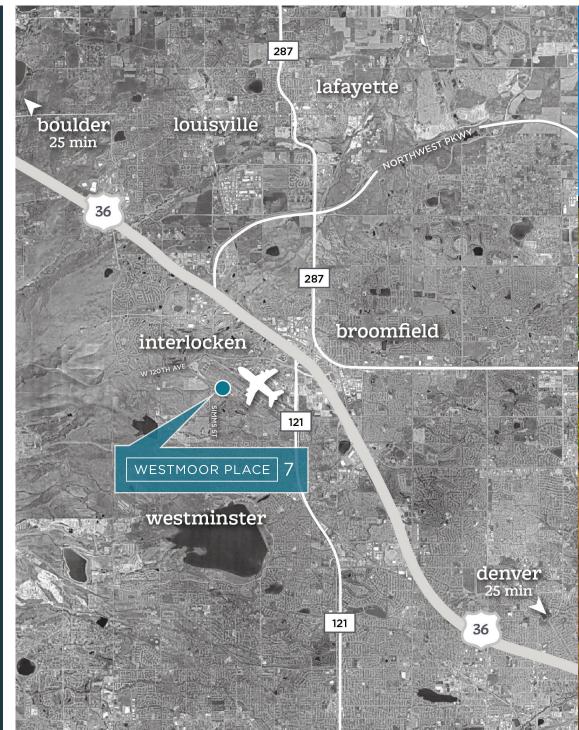

# WESTMOOR PLACE 7





10955 WESTMOOR DRIVE | WESTMINSTER, COLORADO 80021



### Building facts

205,013 sf BUILDING SIZE

## 53,298 sf

SIZE



four Building Stories

4.00 per 1,000 sf parking ratio









Everything you need to make your workday a success **all in one place**.

#### **BUILDING AMENITIES**

- Shower and lockers on every floor
- Loading dock and freight elevator
- Outdoor gazebos on east and west sides
- Shuttle service to the RTD park-n-ride and numerous amenities within a 5-mile radius
- Stunning mountain views
- Full-service cafeteria in Building 10

#### PARK AMENITIES

- Free shuttle service
- Campus-wide wi-fi access
- Pocket parks for events or a quiet lunch
- West View Recreation Center on Campus (resident rates for tenants)
- Yoga and fitness boot camps
- Massage and physical therapy
- Redundant power to all buildings (from separate xcel energy substations)
- Redundant fiber optic loop in place (with Comcast and Centurylink)
- On-campus golf course (resident