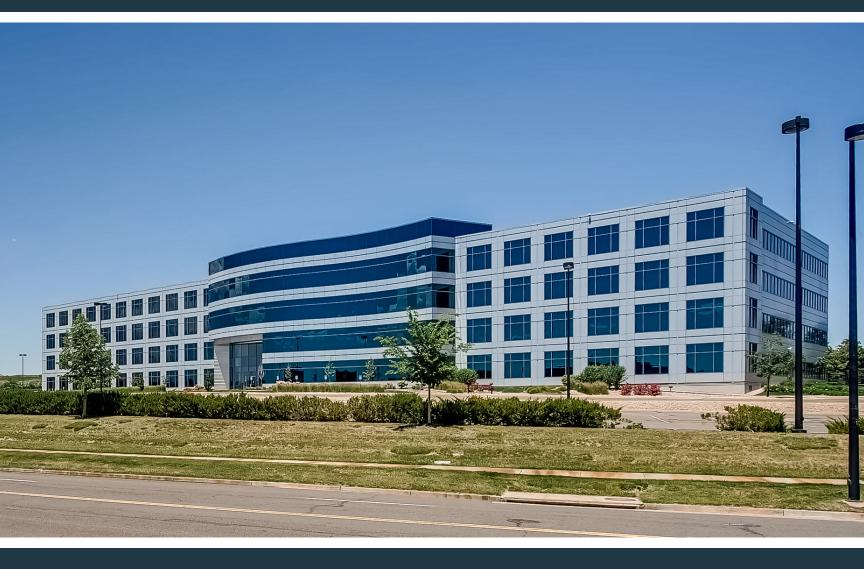

# WESTMOOR PLACE 7

10955 WESTMOOR DRIVE | WESTMINSTER, COLORADO 80021

### Building facts

205,013 sf BUILDING SIZE