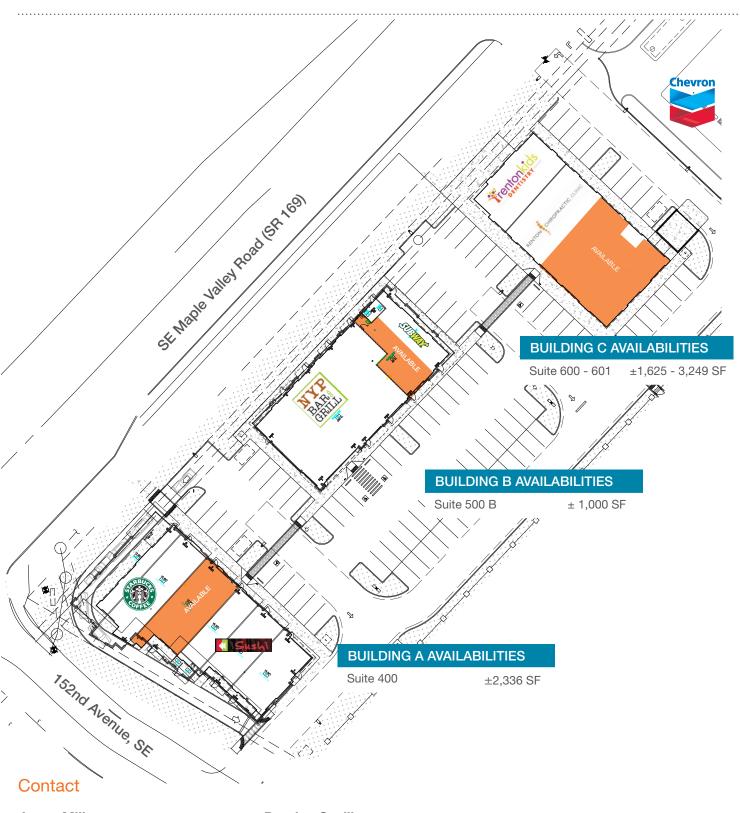

#### **BUILDING A AVAILABILITIES**

Suite 400

±2,336 SF

#### **BUILDING B AVAILABILITIES**

Suite 500 B

 $\pm$  1,000 SF

#### **BUILDING C AVAILABILITIES**

Suite 600 - 601 ±1,625 - 3,249 SF