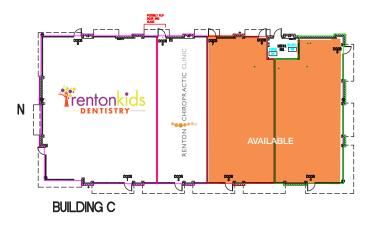

## Cedar River Station

SE Maple Valley Highway and 154th Place SE Renton, WA

# Recently Completed & Ready for Tenant Improvements

Seeking medical tenants

Maple Valley Highway retail

Monument and building signage

30,000 cars per day

Suite sizes range from ±1,000 to 3.249 SF

Nearby New Life Church, Renton (±3,500 members) and Maplewood Greens Golf Course

Join Starbucks, New York Pizza, Chevron, Renton Kids Dentistry, Renton Chiropractic & I Sushi







#### Join these tenants











#### Contact

Jason Miller 206.296.9649 jmiller@kiddermathews.com





Jason Miller 206.296.9649 imiller@kiddermathews.com





#### **BUILDING A AVAILABILITIES**

Suite 400

±2,336 SF



#### **BUILDING B AVAILABILITIES**

Suite 500 B

 $\pm$  1,000 SF



#### **BUILDING C AVAILABILITIES**

Suite 600 - 601 ±1,625 - 3,249 SF

#### Contact

Jason Miller 206.296.9649 jmiller@kiddermathews.com



### Cedar River Station

| DEMOGRAPHICS             | 1-MILE   | 3-MILE   | 5-MILE   |
|--------------------------|----------|----------|----------|
| Population               | 10,883   | 57,028   | 106,715  |
| Average Household Income | \$74,713 | \$69,598 | \$76,769 |



#### Contact

Jason Miller 206.296.9649 jmiller@kiddermathews.com