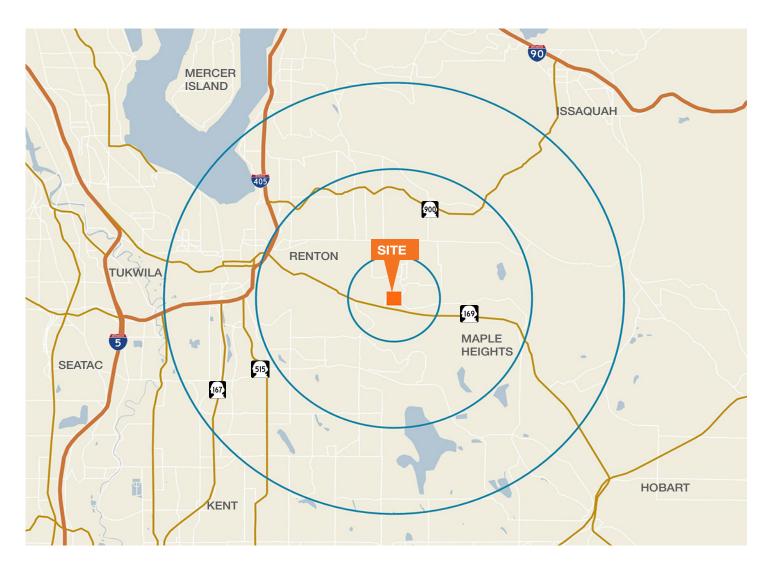

### Cedar River Station

| DEMOGRAPHICS             | 1-MILE   | 3-MILE   | 5-MILE   |
|--------------------------|----------|----------|----------|
| Population               | 10,883   | 57,028   | 106,715  |
| Average Household Income | \$74,713 | \$69,598 | \$76,769 |