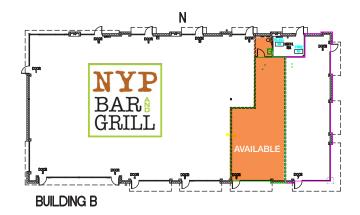

## Cedar River Station

SE Maple Valley Highway and 154th Place SE Renton, WA

# Recently Completed & Ready for Tenant Improvements

Seeking medical tenants

Maple Valley Highway retail

Monument and building signage

30,000 cars per day

Suite sizes range from ±1,000 to 3.249 SF

Nearby New Life Church, Renton (±3,500 members) and Maplewood Greens Golf Course

Join Starbucks, New York Pizza, Chevron, Renton Kids Dentistry, Renton Chiropractic & I Sushi







#### Join these tenants











#### Contact

Jason Miller 206.296.9649 jmiller@kiddermathews.com





Jason Miller 206.296.9649 imiller@kiddermathews.com





#### **BUILDING A AVAILABILITIES**

Suite 400

±2,336 SF



#### **BUILDING B AVAILABILITIES**

Suite 500 B

 $\pm$  1,000 SF



#### **BUILDING C AVAILABILITIES**

Suite 600 - 601 ±1,625 - 3,249 SF

#### Contact

Jason Miller 206.296.9649 jmiller@kiddermathews.com



### Cedar River Station

| DEMOGRAPHICS             | 1-MILE   | 3-MILE   | 5-MILE   |
|--------------------------|----------|----------|----------|
| Population               | 10,883   | 57,028   | 106,715  |
| Average Household Income | \$74,713 | \$69,598 | \$76,769 |



#### Contact

Jason Miller 206.296.9649 jmiller@kiddermathews.com