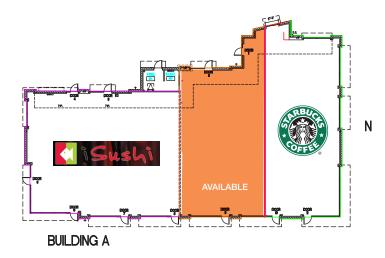

## Cedar River Station

SE Maple Valley Highway and 154th Place SE Renton, WA

# Recently Completed & Ready for Tenant Improvements

Seeking medical tenants

Maple Valley Highway retail

Monument and building signage

30,000 cars per day

Suite sizes range from ±1,000 to 3.249 SF

Nearby New Life Church, Renton (±3,500 members) and Maplewood Greens Golf Course

Join Starbucks, New York Pizza, Chevron, Renton Kids Dentistry, Renton Chiropractic & I Sushi







#### Join these tenants











#### Contact

Jason Miller 206.296.9649 jmiller@kiddermathews.com





Jason Miller 206.296.9649 imiller@kiddermathews.com





#### **BUILDING A AVAILABILITIES**

Suite 400

±2,336 SF



#### **BUILDING B AVAILABILITIES**

Suite 500 B

 $\pm$  1,000 SF



#### **BUILDING C AVAILABILITIES**

Suite 600 - 601 ±1,625 - 3,249 SF

#### Contact

Jason Miller 206.296.9649 jmiller@kiddermathews.com



### Cedar River Station

| DEMOGRAPHICS             | 1-MILE   | 3-MILE   | 5-MILE   |
|--------------------------|----------|----------|----------|
| Population               | 10,883   | 57,028   | 106,715  |
| Average Household Income | \$74,713 | \$69,598 | \$76,769 |



#### Contact

Jason Miller 206.296.9649 jmiller@kiddermathews.com