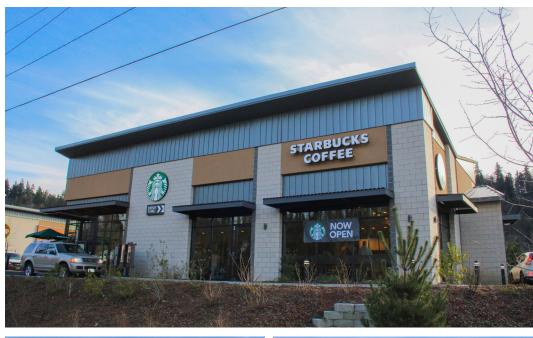

## Cedar River Station

SE Maple Valley Highway and 154th Place SE Renton, WA

# Recently Completed & Ready for Tenant Improvements

Seeking medical tenants

Maple Valley Highway retail

Monument and building signage

30,000 cars per day

Suite sizes range from ±1,000 to 3.249 SF

Nearby New Life Church, Renton (±3,500 members) and Maplewood Greens Golf Course

Join Starbucks, New York Pizza, Chevron, Renton Kids Dentistry, Renton Chiropractic & I Sushi