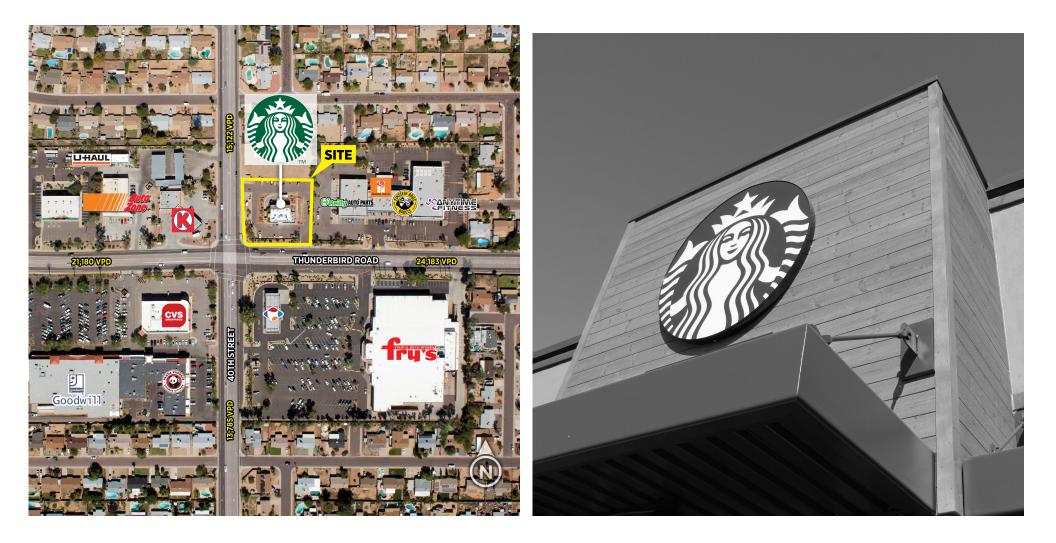

#### Traffic Counts\*\*

40th St north of Thunderbird Rd: 40th St south of Thunderbird Rd: Thunderbird Rd east of 40th St: Thunderbird Rd west of 40th St: 15,122 VPD 13,785 VPD 24,183 VPD 21,180 VPD