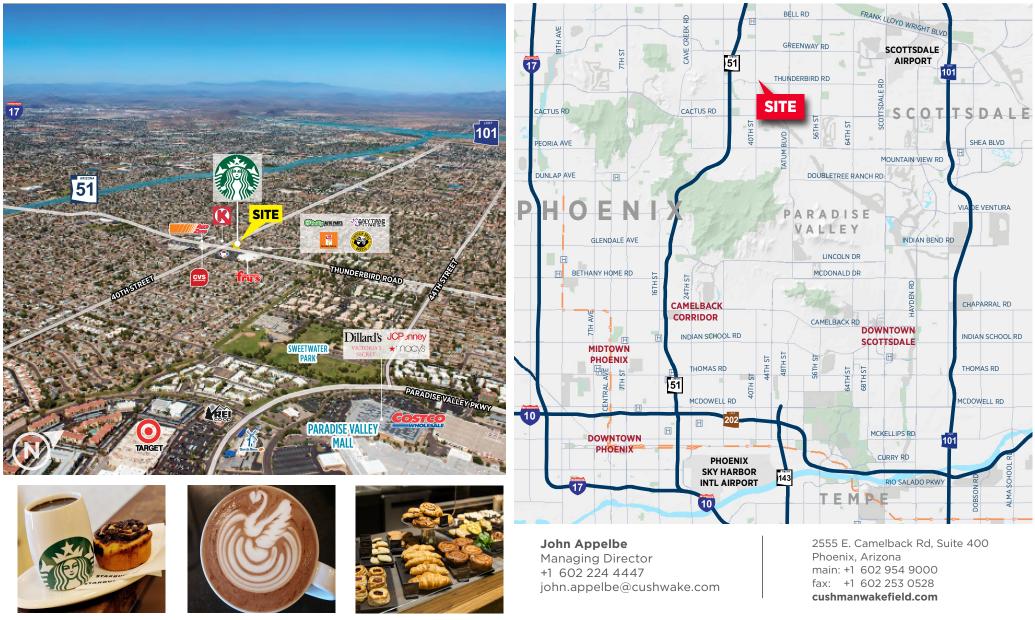

#### **Property Highlights**

- Single Tenant / Net Lease
- ±3,145 Square Feet Building
- New 10-year Lease, as of November 14, 2019
- Freestanding corner building
- Located within Paradise Valley Mall trading area
- High visibility from Thunderbird Road and 40th Street
- Call for Pricing and Offering Memorandum