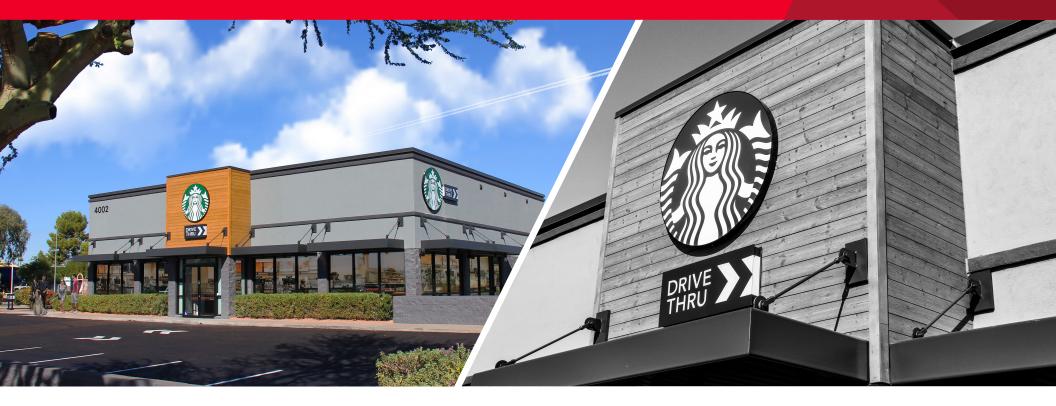

## FOR SALE - STARBUCKS SINGLE TENANT | NET LEASE

4002 East Thunderbird Road | Phoenix, AZ

#### **Property Highlights**

- Single Tenant / Net Lease
- ±3,145 Square Feet Building
- New 10-year Lease, as of November 14, 2019
- Freestanding corner building
- Located within Paradise Valley Mall trading area
- High visibility from Thunderbird Road and 40th Street
- Call for Pricing and Offering Memorandum