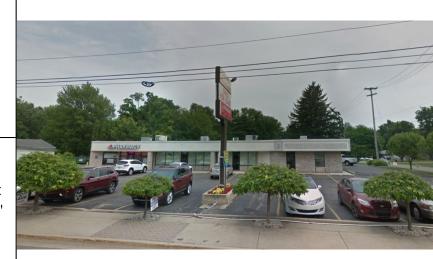

# Battle Creek Retail/Office Capital Avenue near I-94

Retail / Office For Sale or Lease 2503 Capital Avenue, SW Battle Creek, Michigan

#### **Overview:**

For Sale or lease. One 1,940 SF suite available. Great visibility. Located just off I-94 on busy Capital Ave. 181' frontage on Capital. Perfect for retail or office use.

## Information:

Gross Size: 7,609 SF Available for Lease: 1,940 SF

Buildings / Units: 1 Building / 3 Units

Building Levels: 1 Level
Total Acres: 0.67 Acres
Lot Dimensions: 181' x 162'
Year Built / Renovated: 1977 / 1979