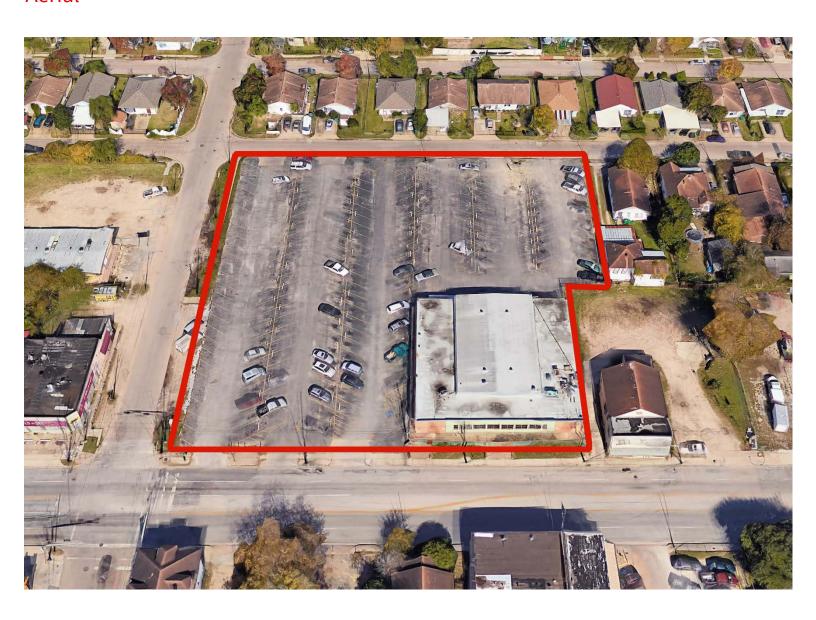

### Site features:

- 20,000 s.f. total Two-story office building
- 1.60 acre fully paved site with ample parking
- Ingress & egress from Harrisburg Blvd, N 78th St and Avenue B
- Close proximity to new East End Metro rail line
- Prime re-development site
- Great visibility with easy access to freeways and downtown Houston
- Sale Price: \$1,550,000 (\$77.50/s.f.)

## **Aerial**