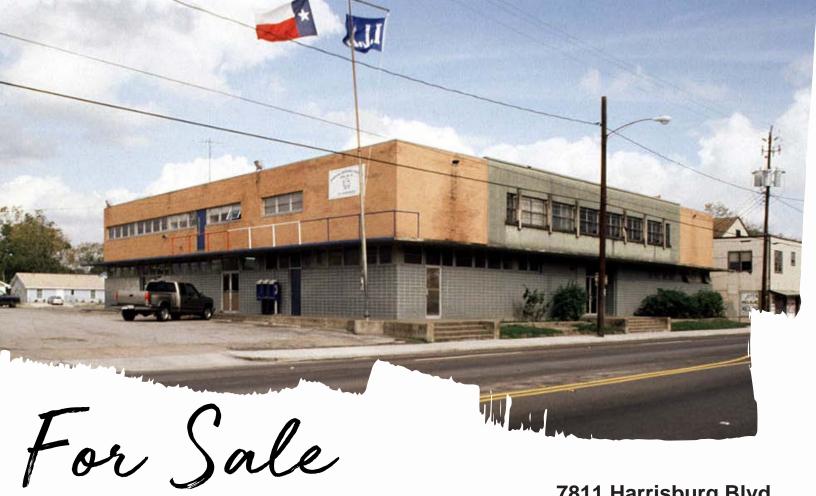

±20,000 s.f. freestanding office building

# 7811 Harrisburg Blvd Houston, Texas 77012

## ±20,000 s.f. freestanding office building

7811 Harrisburg Blvd | Houston, Texas 77012