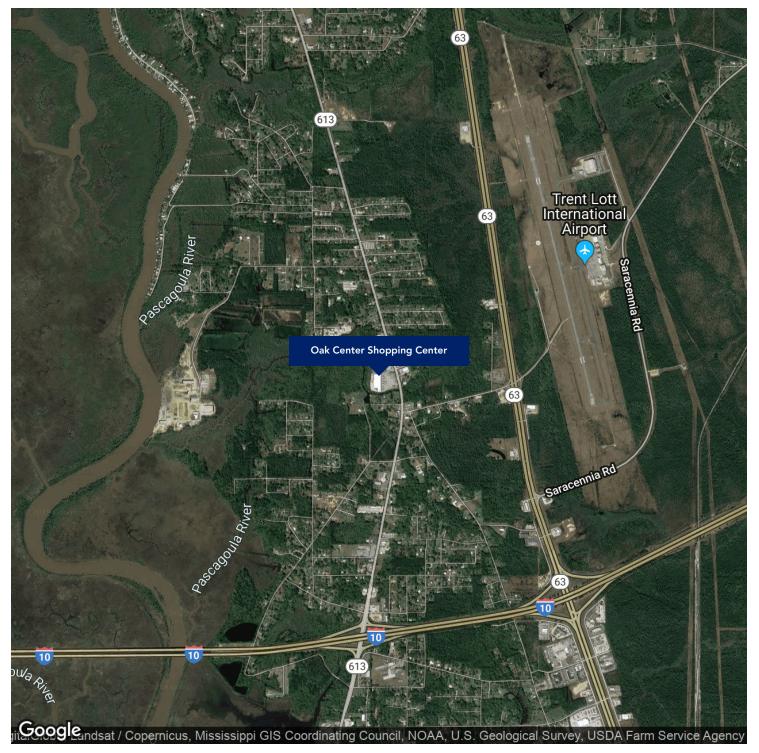

#### AREA

Located directly on very busy MS Highway 613, only 2.7 miles to the entrance of Trent Lott International Airport and approximately 1 mile north of the Interstate 10 exit #68. Surrounded by commercial businesses and neighborhoods.

#### LOCATION OVERVIEW

Located directly on very busy MS Highway 613, only 2.7 miles to the entrance of Trent Lott International Airport and approximately 1 mile north of the Interstate 10 exit #68. Surrounded by commercial businesses and neighborhoods.