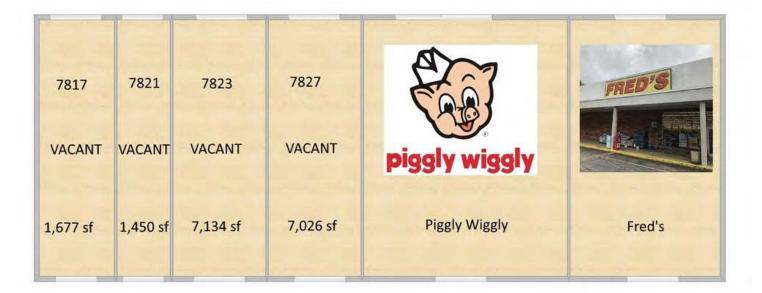

#### **AVAILABLE SPACES**

| SPACE            | LEASE RATE   | SIZE (SF) |
|------------------|--------------|-----------|
| 7817 Highway 613 | \$6.00 SF/yr | 1,677 SF  |
| 7821 Highway 613 | \$6.00 SF/yr | 1,450 SF  |
| 7823 Highway 613 | \$4.25 SF/yr | 7,134 SF  |
| 7827 Highway 613 | \$4.25 SF/yr | 7,026 SF  |