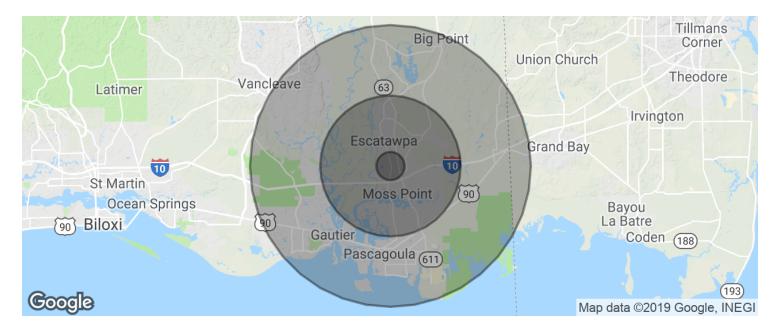

| POPULATION                              | 1 MILE               | 5 MILES                 | 10 MILES                  |
|-----------------------------------------|----------------------|-------------------------|---------------------------|
| Total population                        | 688                  | 22,253                  | 66,221                    |
| Median age                              | 37.5                 | 40.0                    | 37.0                      |
| Median age (Male)                       | 38.9                 | 38.7                    | 36.2                      |
| Median age (Female)                     | 35.6                 | 41.2                    | 37.6                      |
|                                         |                      |                         |                           |
| HOUSEHOLDS & INCOME                     | 1 MILE               | 5 MILES                 | 10 MILES                  |
| HOUSEHOLDS & INCOME<br>Total households | <b>1 MILE</b><br>252 | <b>5 MILES</b><br>8,308 | <b>10 MILES</b><br>24,138 |
|                                         |                      |                         |                           |
| Total households                        | 252                  | 8,308                   | 24,138                    |