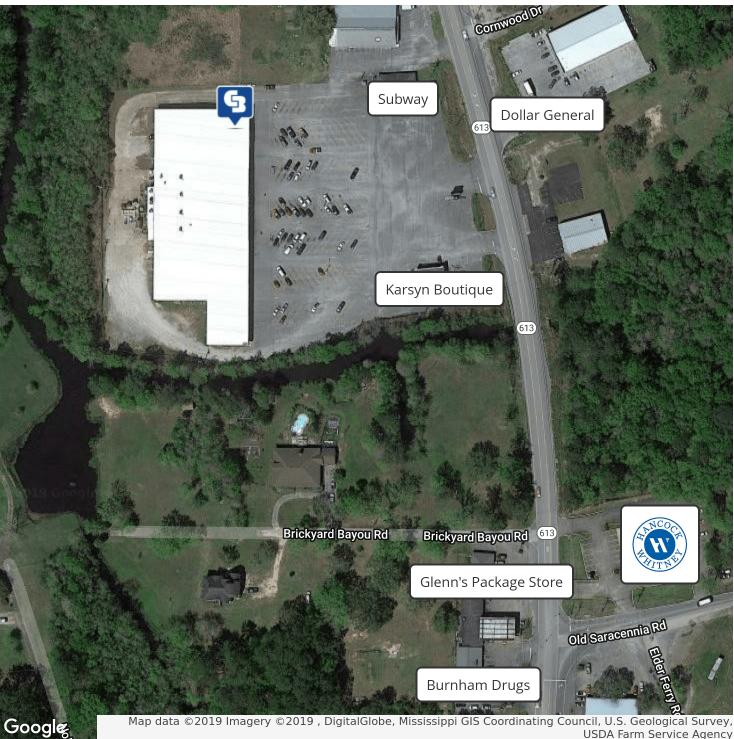

**PROPERTY OVERVIEW** 

Oak Center is anchored with Piggly Wiggly and Freds. There is a Subway out front on an out parcel. The vacant space is an Open floor plan and suitable for many uses. Oak Center is an established long time neighborhood shopping center. Foot traffics high. Also highway traffic counts are second highest for the area. The rental amounts and terms will vary, landlord will negotiate and look at all offers.

#### LOCATION OVERVIEW

Located directly on very busy MS Highway 613, only 2.7 miles to the entrance of Trent Lott International Airport and approximately 1 mile north of the Interstate 10 exit #68. Surrounded by commercial businesses and neighborhoods.

#### **AVAILABLE SPACES**

| SPACE            | LEASE RATE   | SIZE (SF) |
|------------------|--------------|-----------|
| 7817 Highway 613 | \$6.00 SF/yr | 1,677 SF  |
| 7821 Highway 613 | \$6.00 SF/yr | 1,450 SF  |
| 7823 Highway 613 | \$4.25 SF/yr | 7,134 SF  |
| 7827 Highway 613 | \$4.25 SF/yr | 7,026 SF  |