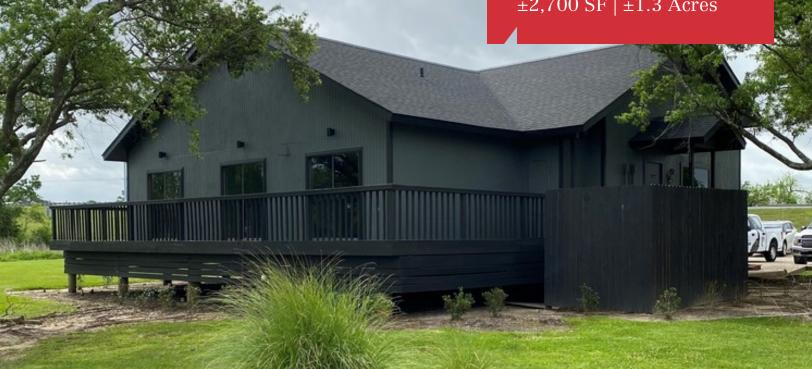

# Office Building

±2,700 SF | ±1.3 Acres

# **Property Highlights**

- ±2,700 SF Office Space
- For Sale or Lease
- Completely Renovated
- 5 Private Offices
- Reception/Waiting Area
- Kitchenette
- Site is Approx. 1.3 Acres