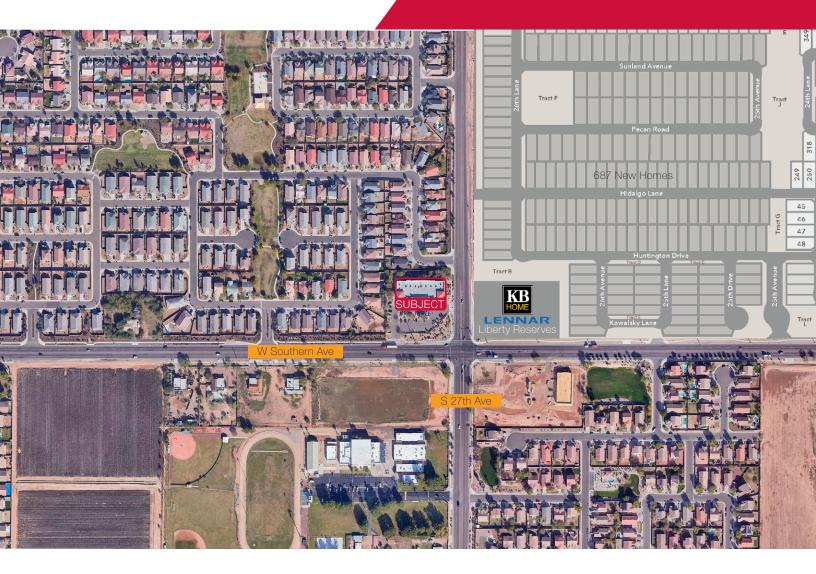

W Southern Avenue

Phoenix, Arizona 85041

#### **Property Features**

- Move-in ready second generation space available
- Former flooring company & former coffee shop space
- Supported by large residential communities being built by Lennar Homes, KB, and Liberty to name a few
- High traffic count on Southern Ave
- Newer center, built 2007
- Located near Sky Harbor International Airport & I-17



| Suite 104 | 1,000 SF | Former coffee shop space      |
|-----------|----------|-------------------------------|
| Suite 109 | 1,700 SF | Former flooring company space |

For Lease: \$20.00 SF + \$7.84 NNN



## Site Plan

#### For Lease Southern Plaza



Suite 104 1,000 SF Suite 109 1,700 SF



# Suite Photos

#### For Lease Southern Plaza











# Site Plan

#### For Lease Southern Plaza



| Demographics         | 1 Mile                 | 3 Miles  | 5 Miles  |
|----------------------|------------------------|----------|----------|
| Average Age:         | 31.30                  | 32.60    | 33.30    |
| Population 2021 Est: | 15,749                 | 89,366   | 209,908  |
| Average HH Income    | \$85,455               | \$75,843 | \$71,520 |
| Daytime Emp. Pop.    | 932                    | 17,331   | 130,914  |
| Traffic Counts       | Vehicles Per Day (VPD) |          |          |
| Southern Ave         | 28,093                 |          |          |
| S 27th Ave           |                        | 5,639    |          |



# Immediate Trade Area

### For Lease Southern Plaza

1,000 and 1,700 SF



ALL INFORMATION FURNISHED REGARDING PROPERTY FOR SALE, RENTAL OR FINANC