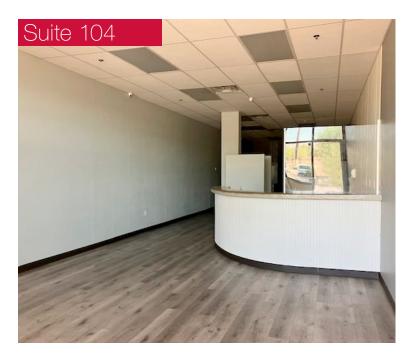

# Suite Photos

| Suite 104 | 1,000 SF | Former coffee shop space      |
|-----------|----------|-------------------------------|
| Suite 109 | 1,700 SF | Former flooring company space |

For Lease: \$20.00 SF + \$7.84 NNN