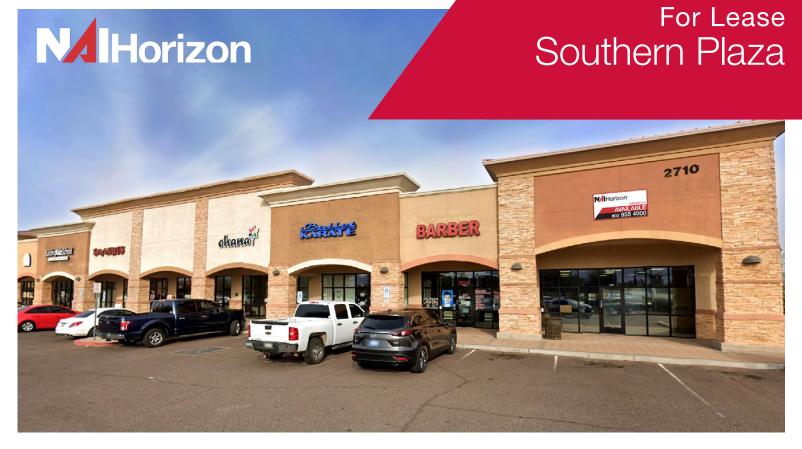

#### 2710 W Southern Avenue

Phoenix, Arizona 85041

#### **Property Features**

- Move-in ready second generation space available
- Former flooring company & former coffee shop space
- Supported by large residential communities being built by Lennar Homes, KB, and Liberty to name a few
- High traffic count on Southern Ave
- Newer center, built 2007
- Located near Sky Harbor International Airport & I-17

### For Lease Southern Plaza

1,000 and 1,700 SF

ALL INFORMATION FURNISHED REGARDING PROPERTY FOR SALE, RENTAL OR FINANCING IS FROM SOURCES DEEMED RELIABLE, BUT NO WARRANTY OR REPRESENTATION IS MADE TO THE ACCURACY THEREOF AND SAME IS SUBMITTED