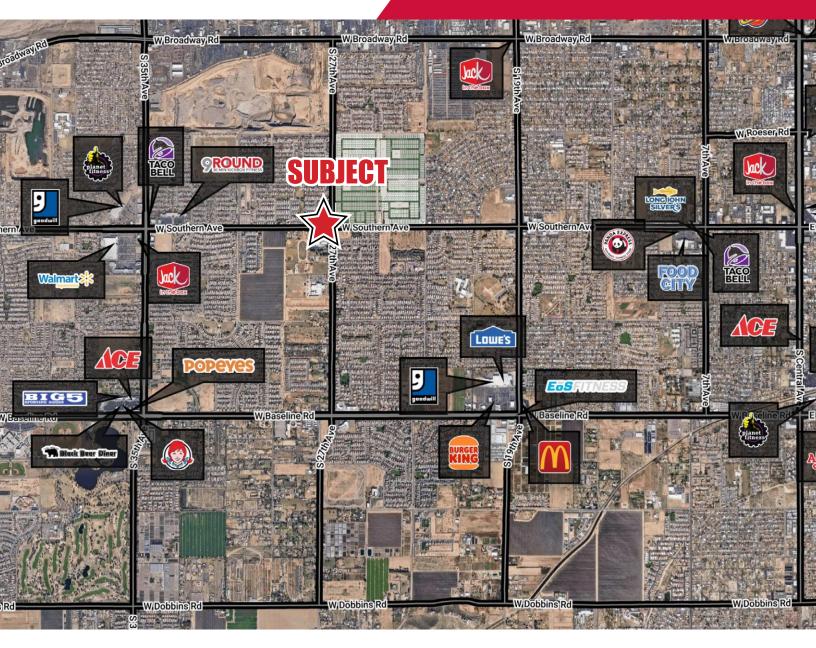

se Southern Plaza











# Site Plan

#### For Lease Southern Plaza



| Demographics         | 1 Mile                 | 3 Miles  | 5 Miles  |
|----------------------|------------------------|----------|----------|
| Average Age:         | 31.30                  | 32.60    | 33.30    |
| Population 2021 Est: | 15,749                 | 89,366   | 209,908  |
| Average HH Income    | \$85,455               | \$75,843 | \$71,520 |
| Daytime Emp. Pop.    | 932                    | 17,331   | 130,914  |
| Traffic Counts       | Vehicles Per Day (VPD) |          |          |
| Southern Ave         | 28,093                 |          |          |
| S 27th Ave           |                        | 5,639    |          |



# Immediate Trade Area

### For Lease Southern Plaza

1,000 and 1,700 SF



ALL INFORMATION FURNISHED REGARDING PROPERTY FOR SALE, RENTAL OR FINANCING IS FROM SOURCES DEEMED RELIABLE, BUT NO WARRANTY OR REPRESENTATION IS MADE TO THE ACCURACY THEREOF AND SAME IS SUBMITTED

SUBJECT TO ERRORS, OMISSIONS, CHANGE OF PRICE, RENTAL OR OTHER CONDITIONS PRIOR TO SALE, LEASE OR FINANCING OR WITHDRAWAL WITHOUT NOTICE. NO LIABILITY OF ANY KIND IS TO BE IMPOSED ON THE BROKER HEREIN.