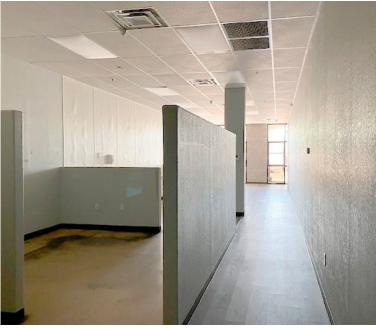

# Suite Photos

| Suite 104 | 1,000 SF | Former coffee shop space      |
|-----------|----------|-------------------------------|
| Suite 109 | 1,700 SF | Former flooring company space |

For Lease: \$20.00 SF + \$7.84 NNN