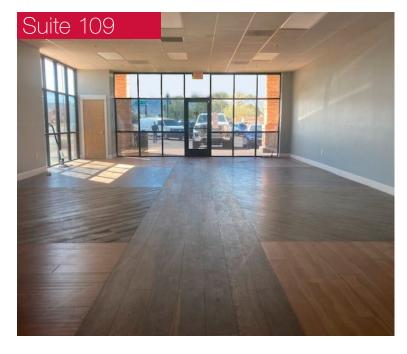

# Suite Photos

| Suite 104 | 1,000 SF | Former coffee shop space      |
|-----------|----------|-------------------------------|
| Suite 109 | 1,700 SF | Former flooring company space |

For Lease: \$20.00 SF + \$7.84 NNN