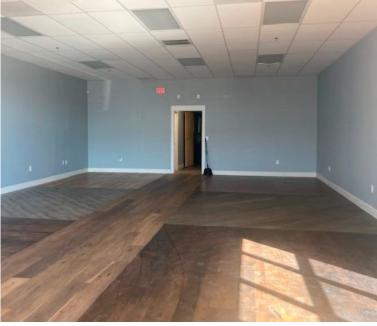

# Suite Photos

| Suite 104 | 1,000 SF | Former coffee shop space      |
|-----------|----------|-------------------------------|
| Suite 109 | 1,700 SF | Former flooring company space |

For Lease: \$20.00 SF + \$7.84 NNN