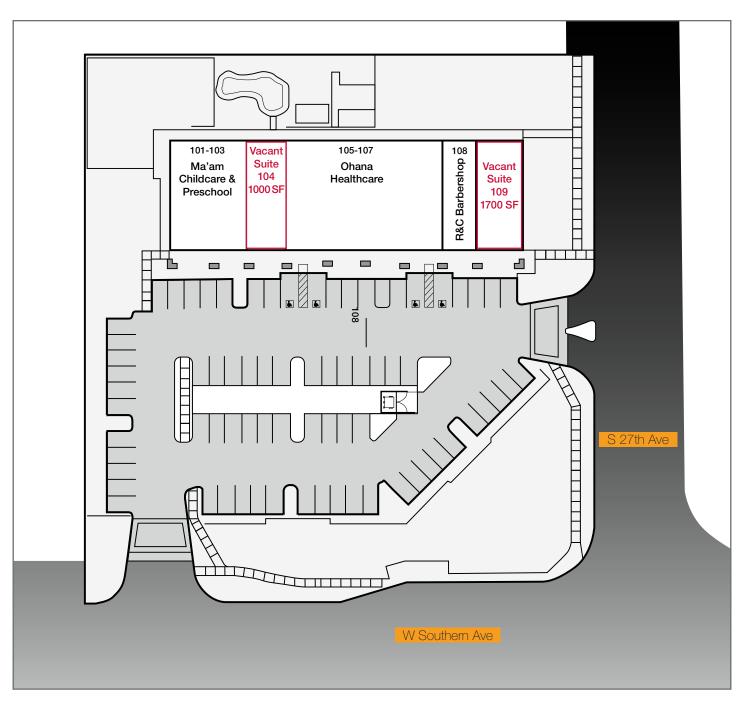

## Site Plan

# Site Plan

| Suite 104 | 1,000 SF | Former coffee shop space      |
|-----------|----------|-------------------------------|
| Suite 109 | 1,700 SF | Former flooring company space |

For Lease: \$20.00 SF + \$7.84 NNN

#### For Lease Southern Plaza

Suite 104 1,000 SF Suite 109 1,700 SF