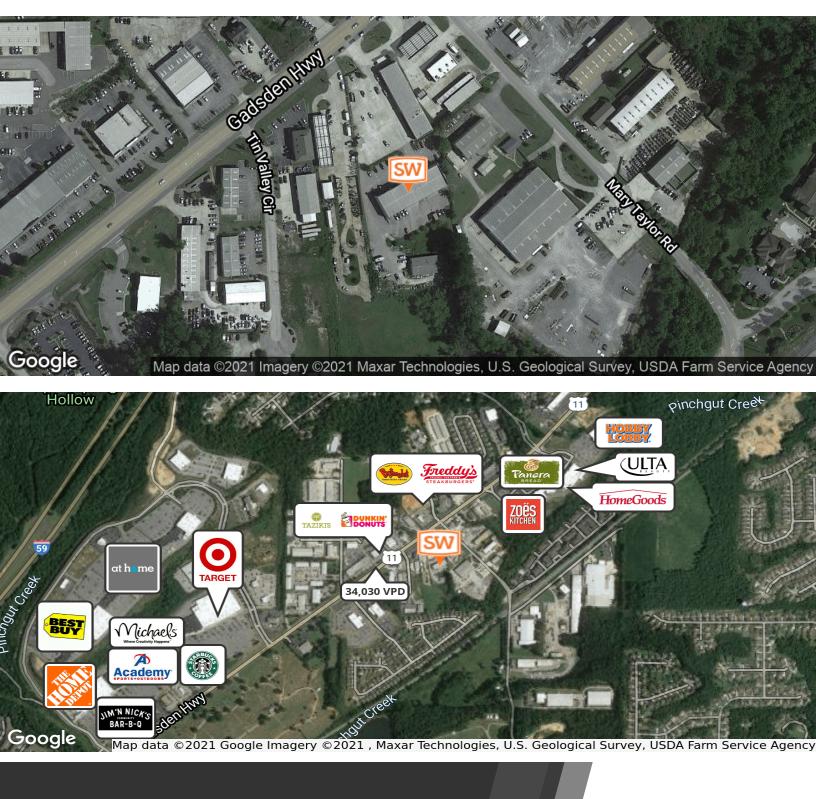

#### **PROPERTY SUMMARY**

- End cap for lease in Trussville retail strip
- The center is fully leased aside from this remaining former salon/ spa space
- · Located on a high traffic retail corridor in Trussville
- Direct access via Highway 11 and Mary Taylor Road
- Excellent visibility on Highway 11
- Other long-term tenants include Mavis Tire and Sally Beauty