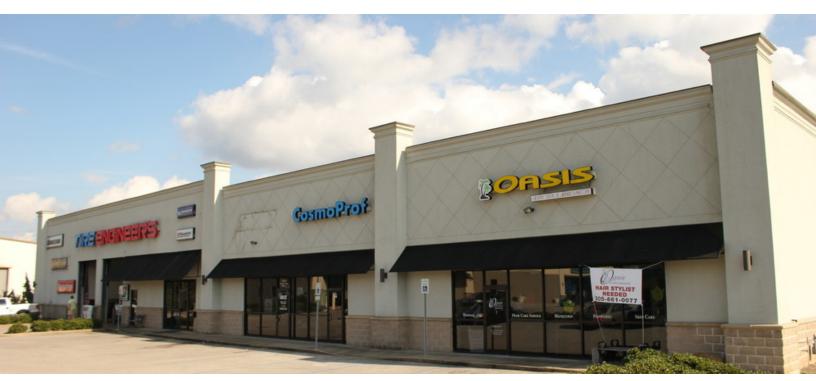

#### **PROPERTY SUMMARY**

- End cap for lease in Trussville retail strip
- The center is fully leased aside from this remaining former salon/ spa space
- · Located on a high traffic retail corridor in Trussville
- Direct access via Highway 11 and Mary Taylor Road
- Excellent visibility on Highway 11
- Other long-term tenants include Mavis Tire and Sally Beauty