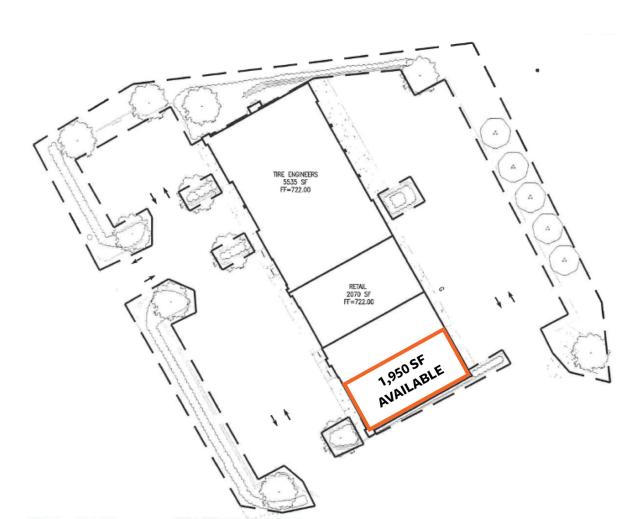

#### **OFFERING SUMMARY**

| Lease Rate:    | \$15.00 SF/yr (NNN) |
|----------------|---------------------|
| Available SF:  | 1,950 SF            |
| Building Size: | 10,500 SF           |

#### **PROPERTY SUMMARY**

- End cap for lease in Trussville retail strip
- The center is fully leased aside from this remaining former salon/ spa space
- · Located on a high traffic retail corridor in Trussville
- Direct access via Highway 11 and Mary Taylor Road
- Excellent visibility on Highway 11
- Other long-term tenants include Mavis Tire and Sally Beauty