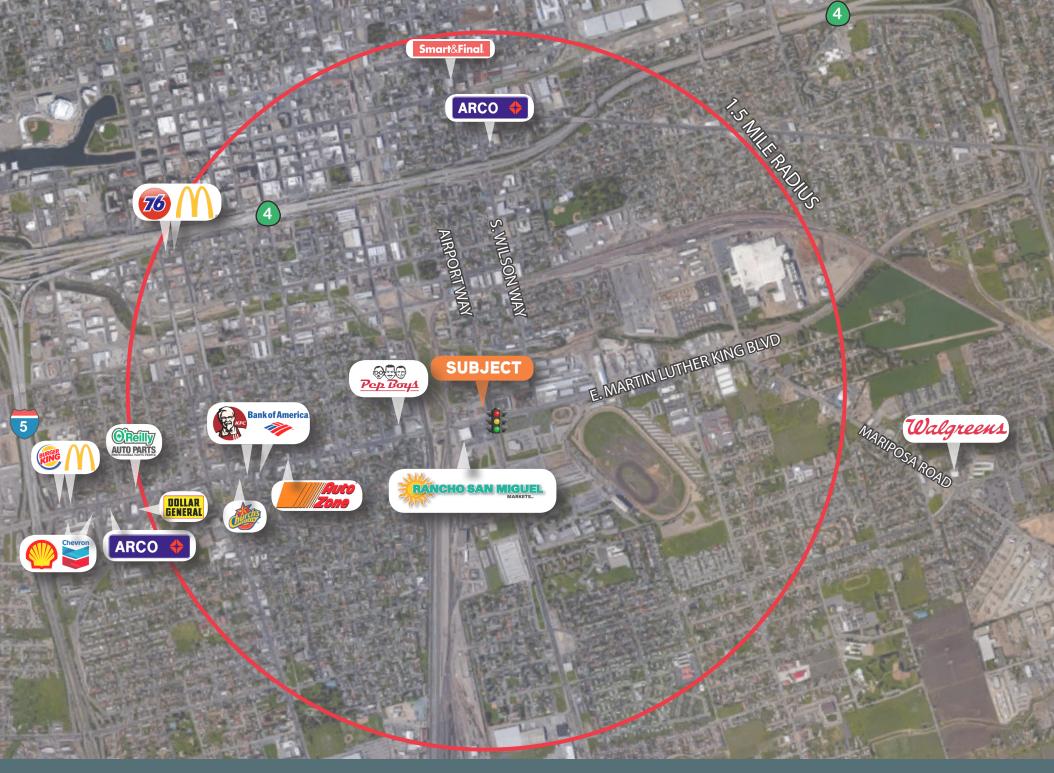

## **PROPERTY FEATURES**

- » 44,334 Cars per day
- » Signalized intersection
- » 360 degree trade area
- » Left turn access

» Good visibility, the trees on Airport Way can be removed

FOR MORE INFORMATION, CONTACT:

**RAY DEVLIN** 

**DIRECTOR** 

925.202.9175

RAY. DEVLIN@CUSHWAKE.COM

LIC#01199417

» The existing pylon sign will remain

| 2017              | 1-Mile   | 2-Mile   | 3-Mile   |
|-------------------|----------|----------|----------|
| Population        | 20,036   | 67,806   | 125,685  |
| Average HH Income | \$49,746 | \$46,272 | \$56,156 |
| Total Employees   | 5,953    | 33,051   | 55,050   |