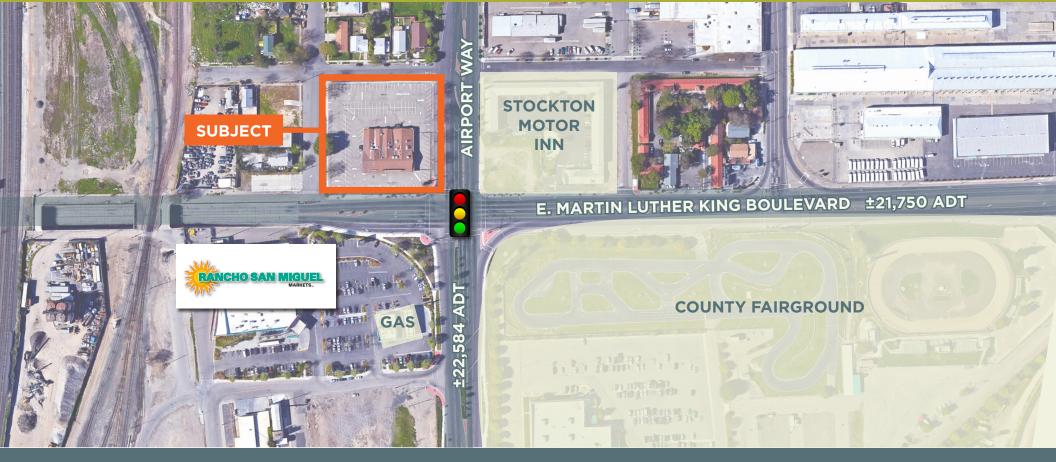

## APPROX. 12,000 SF FREESTANDING BUILDING ON APPROX. 1.4 ACRES

FOR LEASE | 1233 E. Martin Luther King Boulevard | Stockton, CA

## **PROPERTY FEATURES**

- » 44,334 Cars per day
- » Signalized intersection
- » 360 degree trade area
- » Left turn access

» Good visibility, the trees on Airport Way can be removed

FOR MORE INFORMATION, CONTACT: