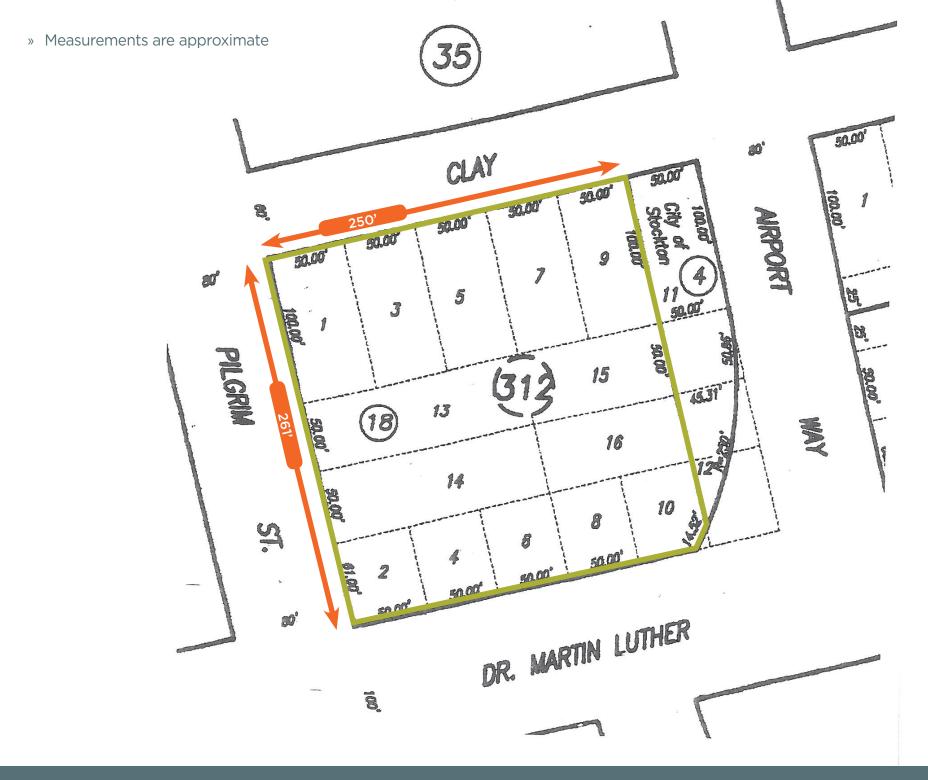

## APPROX. 12,000 SF FREESTANDING BUILDING ON APPROX. 1.4 ACRES

FOR LEASE | 1233 E. Martin Luther King Boulevard | Stockton, CA