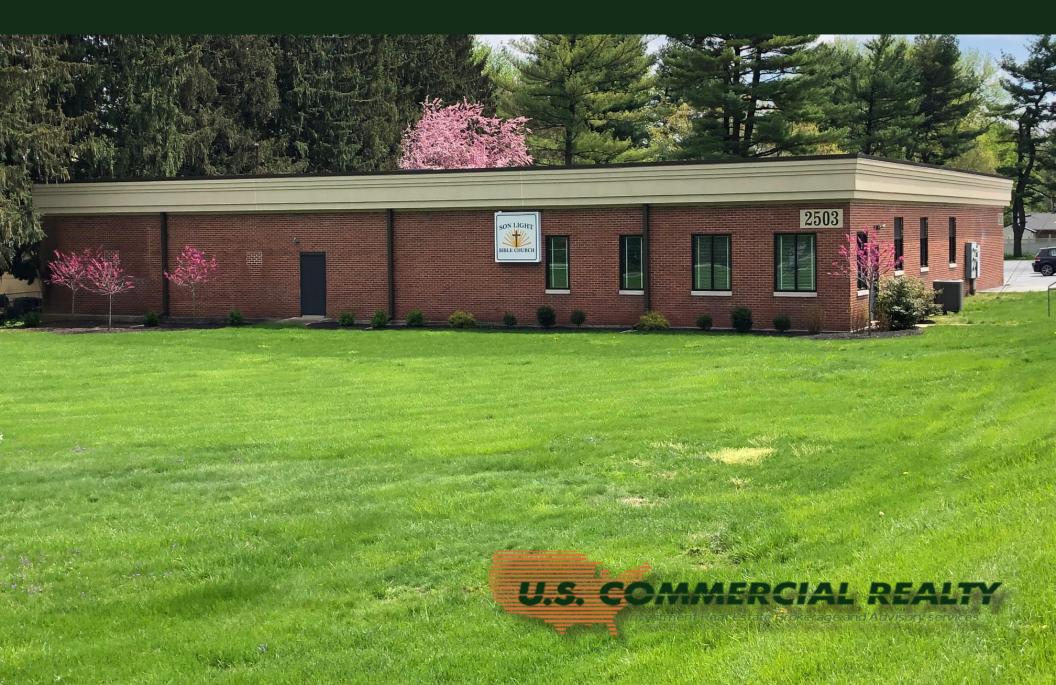

## 2503 OREGON PIKE, LANCASTER, PA

## SPACE INFORMATION

| LOCATION:           | 2503 Oregon Pike, Manheim Township, Lancaster, PA 17601      |                                       |                                                                       |
|---------------------|--------------------------------------------------------------|---------------------------------------|-----------------------------------------------------------------------|
|                     | Distances to:                                                | Route 283:<br>Route 30:<br>Route 222: | ± 2 Miles                                                             |
| LOT SIZE:           | ± 4.70 Acres                                                 |                                       |                                                                       |
| AVAILABLE SPACE:    | ± 2,568 SF                                                   |                                       |                                                                       |
|                     | Reception Area<br>Two (2) Private Offices<br>Large Open Area |                                       | Storage Space<br>Two (2) Private Bathrooms<br>Ample Parking Available |
| UTILITIES:          | Public Water, Sewer, Heat Pump and 3 Phase Electric          |                                       |                                                                       |
| PRO FORMA EXPENSES: | Approximately \$2.75 per SF plus snow and utilities          |                                       |                                                                       |
| LEASE RATE:         | \$9.50 per SF NNN                                            |                                       |                                                                       |