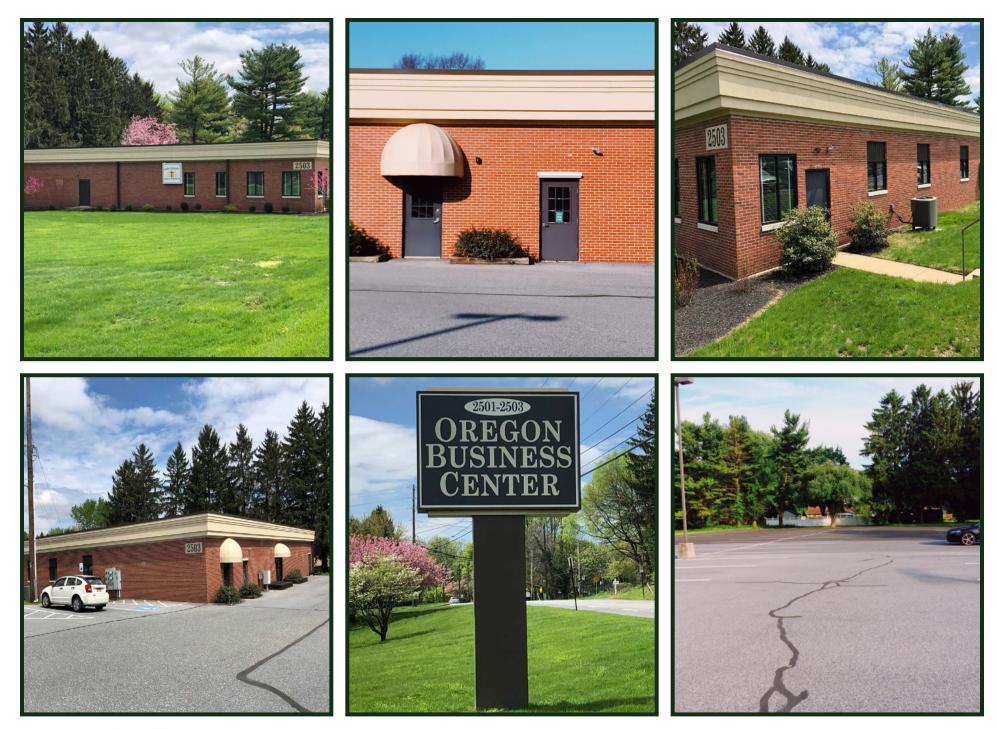

## 2503 OREGON PIKE, LANCASTER, PA

## SPACE INFORMATION

| LOCATION:           | 2503 Oregon Pike, Manheim Township, Lancaster, PA 17601      |                                       |                                                                       |
|---------------------|--------------------------------------------------------------|---------------------------------------|-----------------------------------------------------------------------|
|                     | Distances to:                                                | Route 283:<br>Route 30:<br>Route 222: | ± 2 Miles                                                             |
| LOT SIZE:           | ± 4.70 Acres                                                 |                                       |                                                                       |
| AVAILABLE SPACE:    | ± 2,568 SF                                                   |                                       |                                                                       |
|                     | Reception Area<br>Two (2) Private Offices<br>Large Open Area |                                       | Storage Space<br>Two (2) Private Bathrooms<br>Ample Parking Available |
| UTILITIES:          | Public Water, Sewer, Heat Pump and 3 Phase Electric          |                                       |                                                                       |
| PRO FORMA EXPENSES: | Approximately \$2.75 per SF plus snow and utilities          |                                       |                                                                       |
| LEASE RATE:         | \$9.50 per SF NNN                                            |                                       |                                                                       |