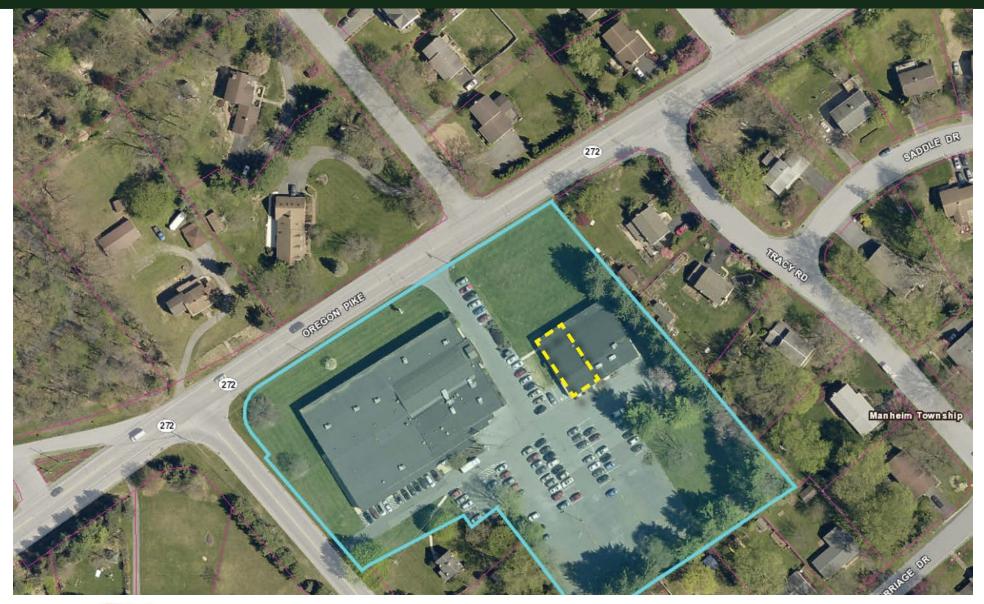

>Two (2) Private Offices<br>Large Open Area |                                       | Storage Space<br>Two (2) Private Bathrooms<br>Ample Parking Available |
| UTILITIES:          | Public Water, Sewer, Heat Pump and 3 Phase Electric          |                                       |                                                                       |
| PRO FORMA EXPENSES: | Approximately \$2.75 per SF plus snow and utilities          |                                       |                                                                       |
| LEASE RATE:         | \$9.50 per SF NNN                                            |                                       |                                                                       |

U.S. COMMERCIAL REALTY











# AERIAL





### LOCAL MAP





### **REGIONAL MAP**



U.S. COMMERCIAL REALTY

Scott D. Bradbury Senior Vice-President



#### 1650 Crooked Oak Drive, Suite 310 Lancaster, PA 17601-4279 scott@uscommercialrealty.net (717) 735-6000 Office • (717) 606-6555 Cell www.uscommercialrealty.net

Information concerning this offering is from sources deemed reliable, but no warranty is made as to the accuracy thereof and it is submitted subject to errors, omissions, change of price or other conditions, prior sale or lease or withdrawal without notice.