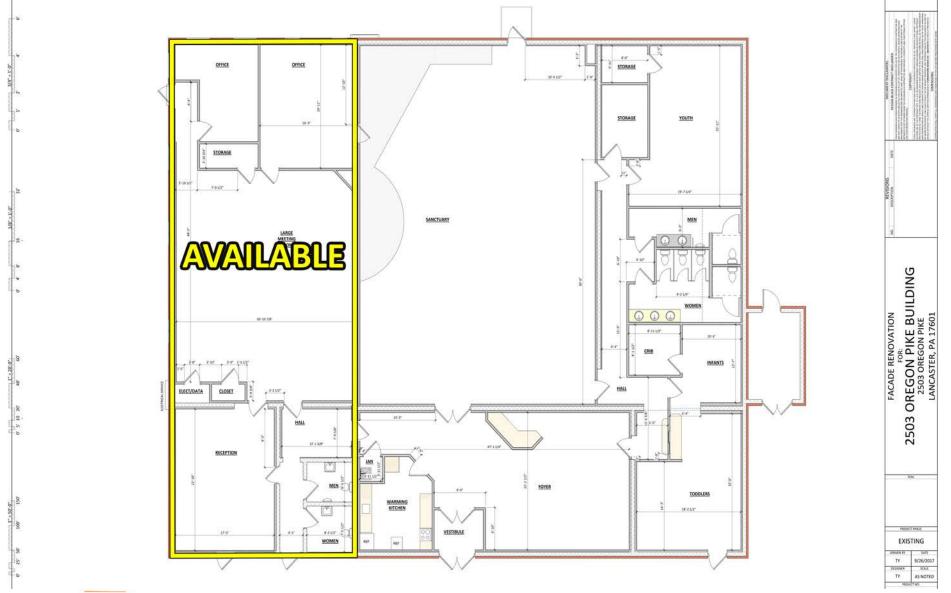

## SPACE INFORMATION

| LOCATION:           | 2503 Oregon Pike, Manheim Township, Lancaster, PA 17601      |                                       |                                                                       |
|---------------------|--------------------------------------------------------------|---------------------------------------|-----------------------------------------------------------------------|
|                     | Distances to:                                                | Route 283:<br>Route 30:<br>Route 222: | ± 2 Miles                                                             |
| LOT SIZE:           | ± 4.70 Acres                                                 |                                       |                                                                       |
| AVAILABLE SPACE:    | ± 2,568 SF                                                   |                                       |                                                                       |
|                     | Reception Area<br>Two (2) Private Offices<br>Large Open Area |                                       | Storage Space<br>Two (2) Private Bathrooms<br>Ample Parking Available |
| UTILITIES:          | Public Water, Sewer, Heat Pump and 3 Phase Electric          |                                       |                                                                       |
| PRO FORMA EXPENSES: | Approximately \$2.75 per SF plus snow and utilities          |                                       |                                                                       |
| LEASE RATE:         | \$9.50 per SF NNN                                            |                                       |                                                                       |