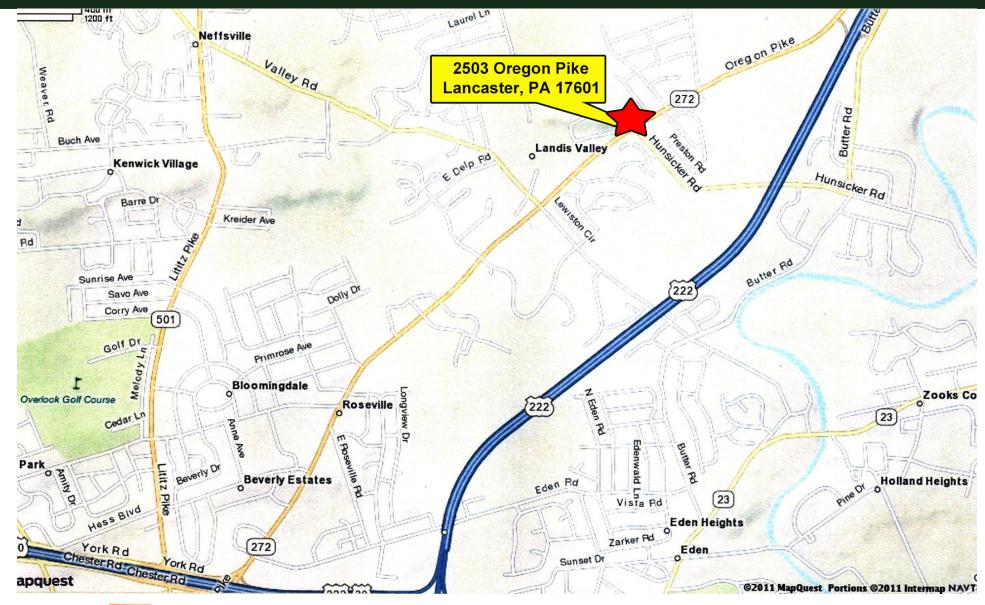

fices<br>Large Open Area |                                       | Storage Space<br>Two (2) Private Bathrooms<br>Ample Parking Available |
| UTILITIES:          | Public Water, Sewer, Heat Pump and 3 Phase Electric          |                                       |                                                                       |
| PRO FORMA EXPENSES: | Approximately \$2.75 per SF plus snow and utilities          |                                       |                                                                       |
| LEASE RATE:         | \$9.50 per SF NNN                                            |                                       |                                                                       |

U.S. COMMERCIAL REALTY











# AERIAL





### LOCAL MAP





### **REGIONAL MAP**



U.S. COMMERCIAL REALTY

Scott D. Bradbury Senior Vice-President



#### 1650 Crooked Oak Drive, Suite 310 Lancaster, PA 17601-4279 scott@uscommercialrealty.net (717) 735-6000 Office • (717) 606-6555 Cell www.uscommercialrealty.net

Information concerning this offering is from sources deemed reliable, but no warranty is made as to the accuracy thereof and it is submitted subject to errors, omissions, change of price or other conditions, prior sale or lease or withdrawal without notice.