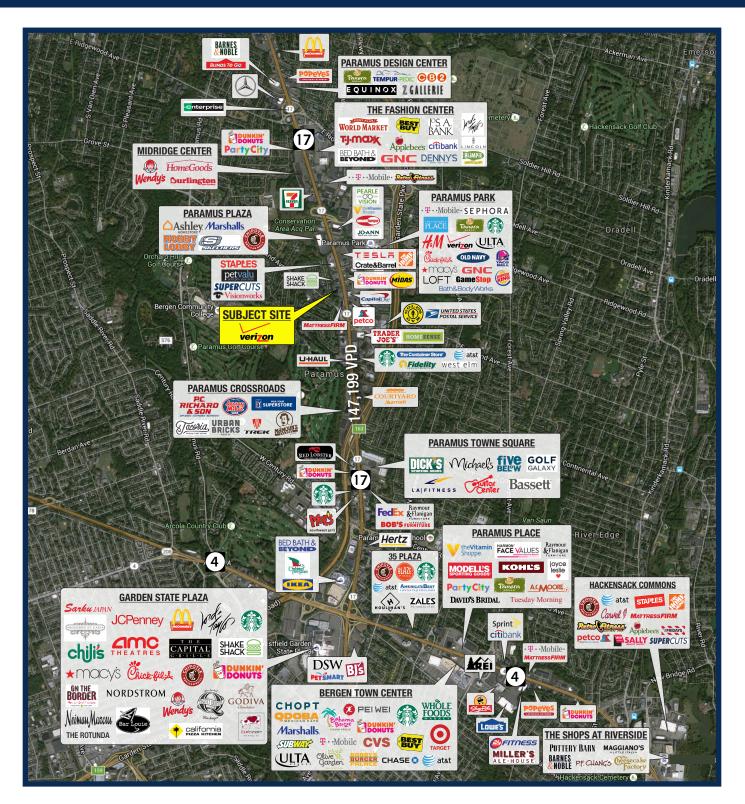

#### **Site Description**

- Site is situated along the heavily traveled Route 17 corridor with over 147,000 vehicles passing the site daily; less than a mile from the Garden State Parkway
- Pylon sign slots available along the highway. The site also provides for ample parking with 146 spaces surrounding the building on 3 sides
- Strong median income levels at over \$124,000 within 2 miles
- Paramus is one of the largest retail markets in the United States, drawing shoppers from all over New Jersey, Rockland County New York and New York City while generating billions of dollars in sales