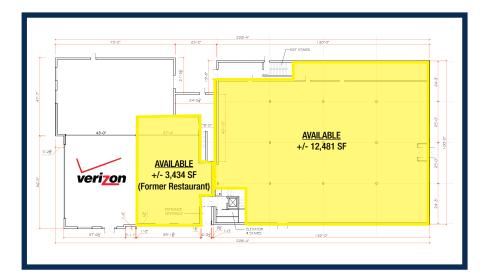

# Availability

• +/- 3,434 SF (Former Restaurant) • +/- 12,481 SF (Available 11/1/20)