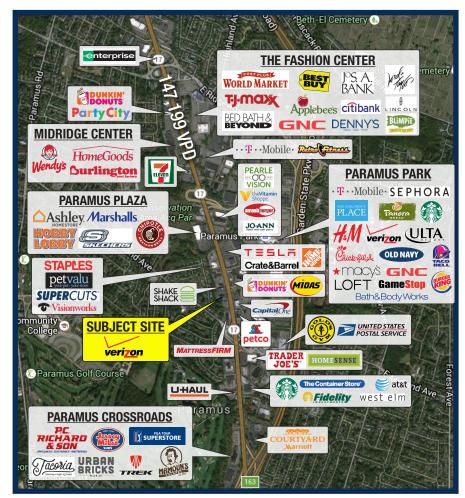

#### **Site Description**

- Site is situated along the heavily traveled Route 17 corridor with over 147,000 vehicles passing the site daily; less than a mile from the Garden State Parkway
- Pylon sign slots available along the highway. The site also provides for ample parking with 146 spaces surrounding the building on 3 sides
- Strong median income levels at over \$124,000 within 2 miles
- Paramus is one of the largest retail markets in the United States, drawing shoppers from all over New Jersey, Rockland County New York and New York City while generating billions of dollars in sales