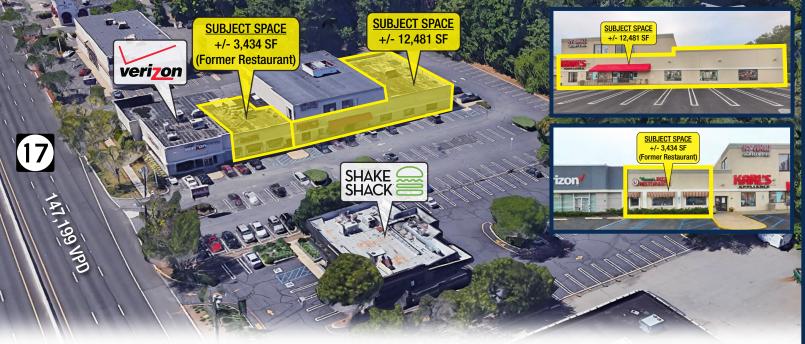

# 469 Route 17 Paramus, New Jersey

# Availability

• +/- 3,434 SF (Former Restaurant) • +/- 12,481 SF (Available 11/1/20)

## **Traffic Counts**

• 147,199 VPD