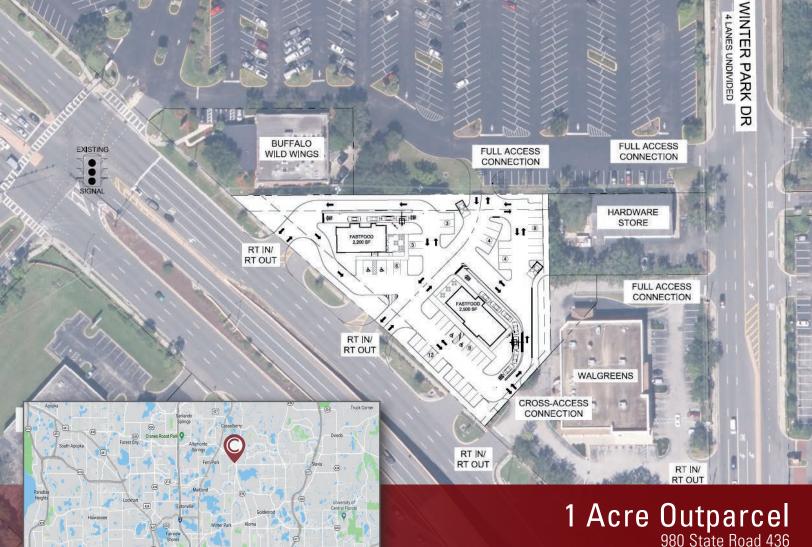

## 1 Acre Outparcel

980 State Road 436 Casselberry, FL 32707 Lat 28.647, Long -81.323

For a complete directory of our listings visit our website: **www.crossmanco.com** 

No warranty expressed or implied has been made to the accuracy of the information provided herein, no liability assumed for error omission Licensed Real Estate Broker