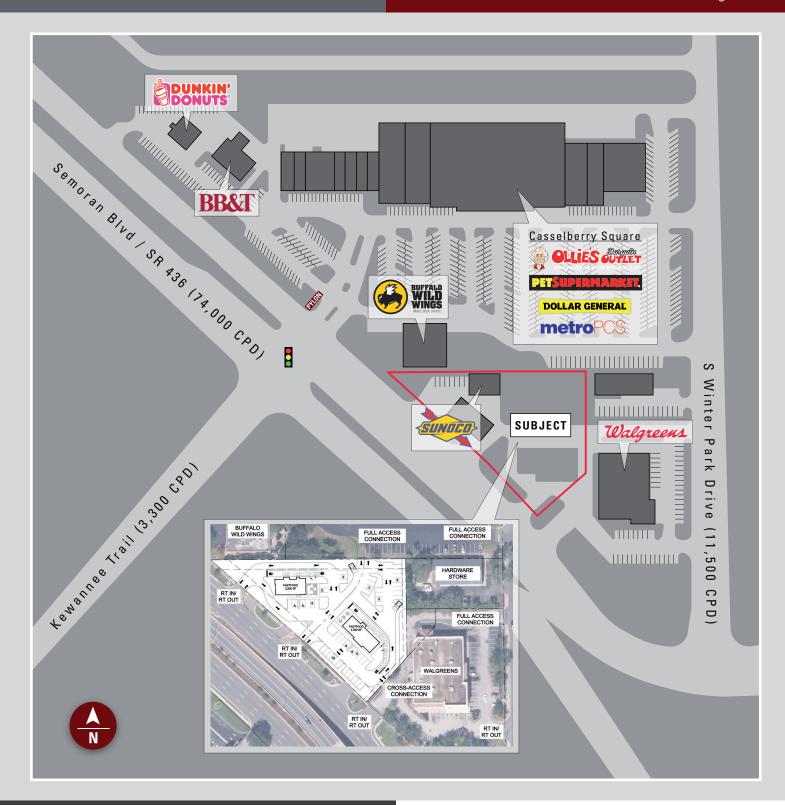

## PROPERTY HIGHLIGHTS

- Ground Lease, Build-to-Suit
- Located in the densely populated Orlando suburb of Casselberry, Florida
- High traffic, recognizable location on the corner of Semoran Boulevard (SR 436) and Red Bug Lake Road with over 64,000 VPD on Semoran and another 34,000 on Red Bug Lake Road
- Combined Traffic Count (2019): 88,800 CPD