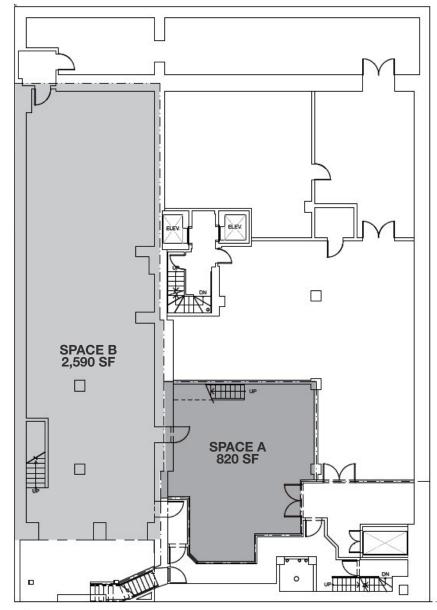

#### Space A

| Ground Floor     | 4,030 SF* |
|------------------|-----------|
| Lower Level      | 820 SF*   |
| Space B          |           |
| Ground Floor     | 2,390 SF* |
| Lower Level      | 2,590 SF* |
| Total            | 9,830 SF  |
| *Can be combined |           |

#### LOWER LEVEL