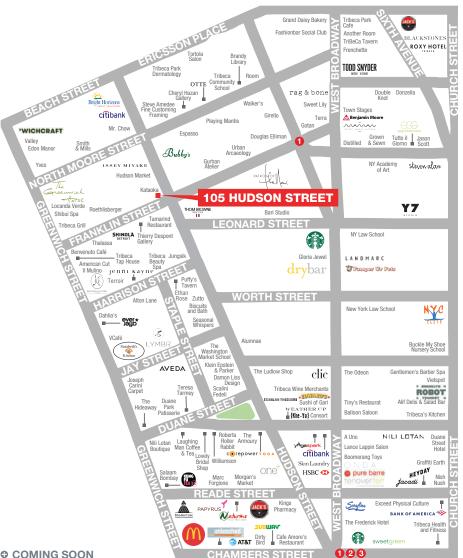

#### **NEIGHBORS**

Mr. Chow, Bubby's, Shinola, Issey Miyake, Thom Browne, Patron of the New, Tamarind, everafter, Locanda Verde, Noted Tribeca, Maison Kayser and Thierry Despont Gallery

## **AREA** NEIGHBORS