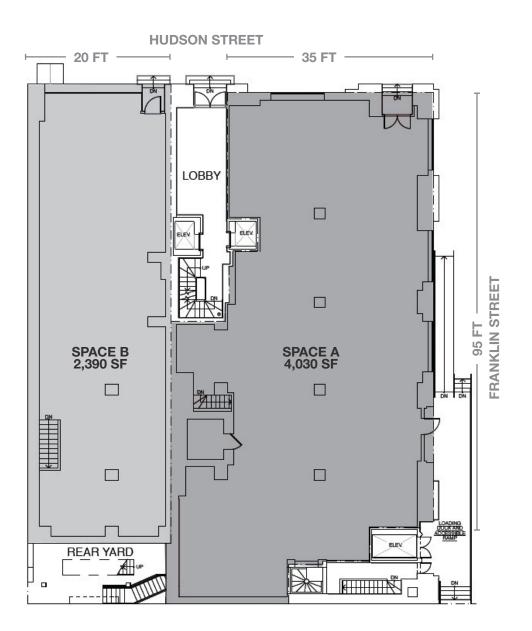

#### Space A

| Ground Floor     | 4,030 SF* |
|------------------|-----------|
| Lower Level      | 820 SF*   |
| Space B          |           |
| Ground Floor     | 2,390 SF* |
| Lower Level      | 2,590 SF* |
| Total            | 9,830 SF  |
| *Can be combined |           |

#### FRONTAGE

Space A

35 FT on Hudson Street

95 FT on Franklin Street

Space B

20 FT on Hudson Street

#### **GROUND FLOOR**