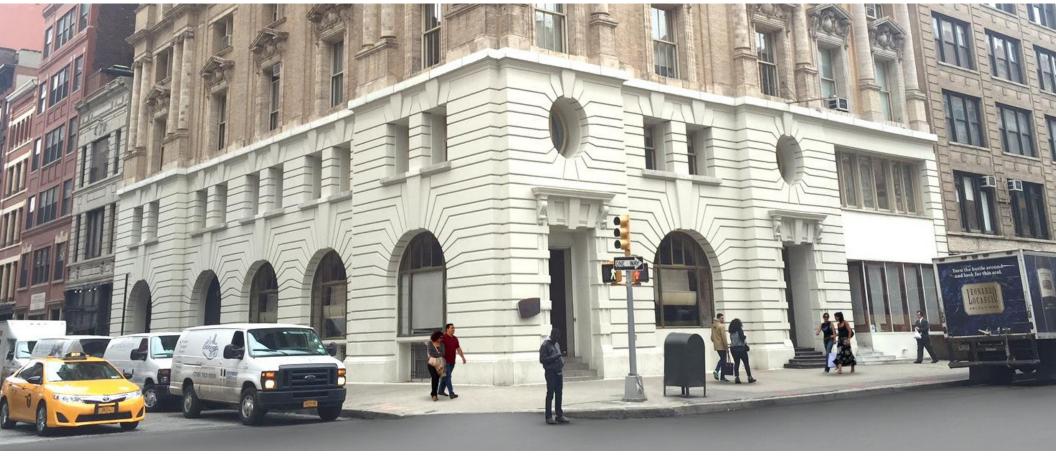

#### LOCATION

Northwest corner of Franklin Street

#### SITE STATUS

Formerly Nobu and Nobu Next Door

#### COMMENTS

Strong corner with tremendous wraparound frontage

Strong retail adjacencies to fashion, design and restaurant tenants

One block from the 1 subway station and critically acclaimed Greenwich Hotel