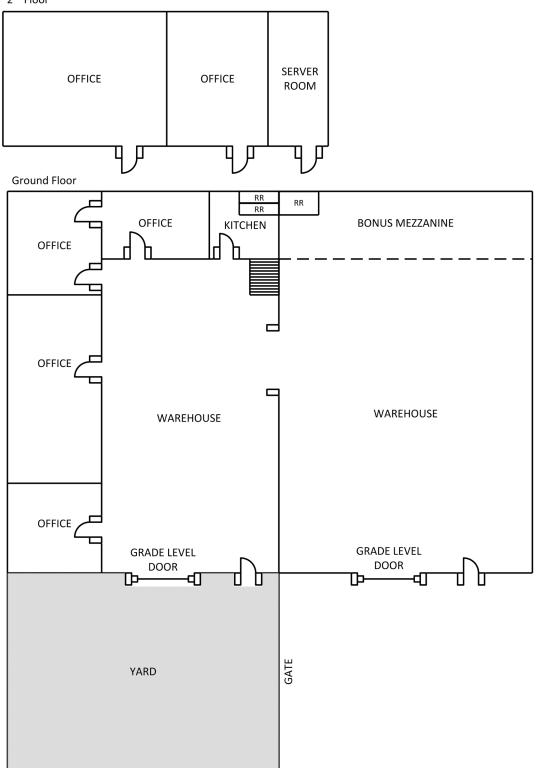

## 3345 SELDON COURT | FREMONT, CA 7,178± SF WAREHOUSE AVAILABLE FOR LEASE

2<sup>nd</sup> Floor

ANDREW STODDARD

astoddard@lee-associates.com 510-903-7619 LIC# 01844721

GARRETT DREW gdrew@lee-associates.com 510-903-7613

### GARRETT DREW

gdrew@lee-associates.com 510-903-7613 LIC# 01923730

- Available: 7,178± SF with Small Fenced Yard
- Office Area: 3,400± SF on 2 Floors with 3 Restrooms & Breakroom
- Loading: 2 Grade Level Doors
- Clear Height: 16'5"
- Lease Rate: \$1.25/SF, Gross
- Location: Located in the Jonce Thomas Industrial Park, Located off of Osgood Road. Excellent access to I-680 & I-880 via Automall Parkway