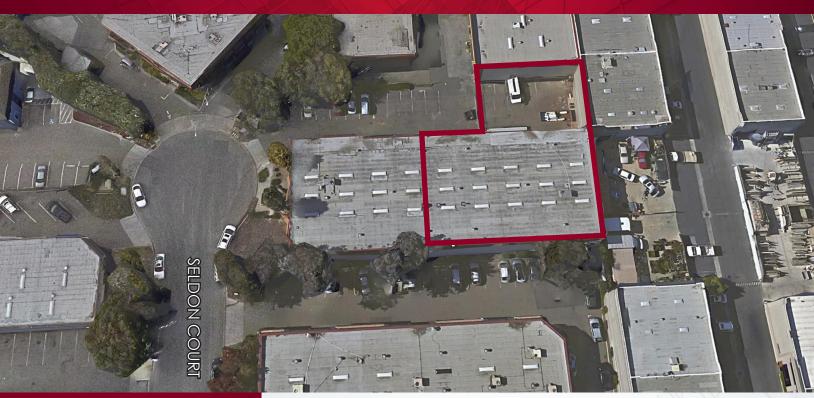

# 3345 SELDON COURT | FREMONT, CA 7,178± SF WAREHOUSE AVAILABLE FOR LEASE

### GARRETT DREW

gdrew@lee-associates.com 510-903-7613 LIC# 01923730

- Available: 7,178± SF with Small Fenced Yard
- Office Area: 3,400± SF on 2 Floors with 3 Restrooms & Breakroom
- Loading: 2 Grade Level Doors
- Clear Height: 16'5"
- Lease Rate: \$1.25/SF, Gross
- Location: Located in the Jonce Thomas Industrial Park, Located off of Osgood Road. Excellent access to I-680 & I-880 via Automall Parkway