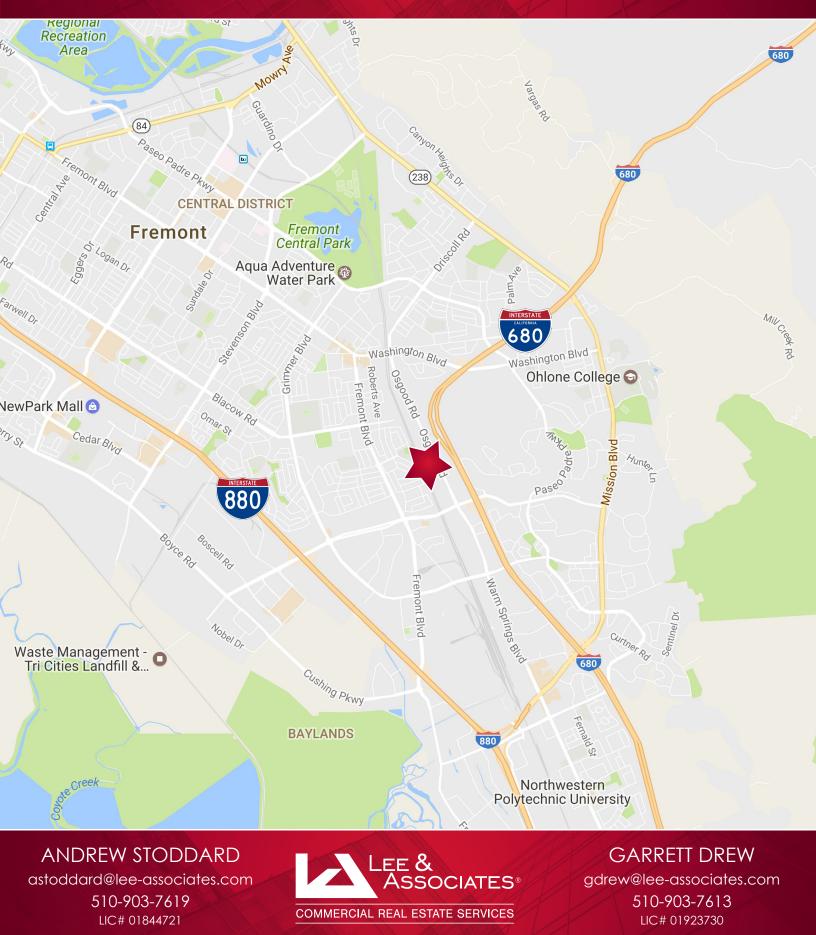

### GARRETT DREW

gdrew@lee-associates.com 510-903-7613 LIC# 01923730

- Available: 7,178± SF with Small Fenced Yard
- Office Area: 3,400± SF on 2 Floors with 3 Restrooms & Breakroom
- Loading: 2 Grade Level Doors
- Clear Height: 16'5"
- Lease Rate: \$1.25/SF, Gross
- Location: Located in the Jonce Thomas Industrial Park, Located off of Osgood Road. Excellent access to I-680 & I-880 via Automall Parkway

### 3345 SELDON COURT | FREMONT, CA 7,178± SF WAREHOUSE AVAILABLE FOR LEASE