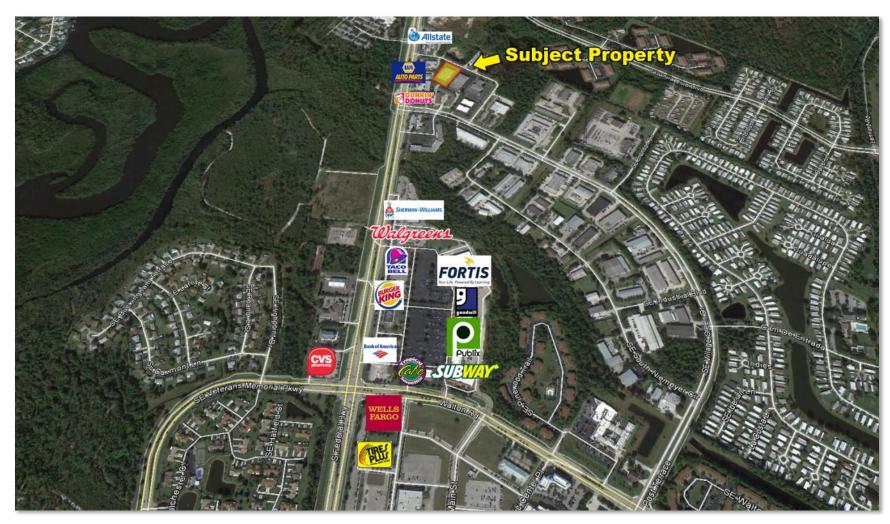

### Industrial Condo

1430 SE Huffman Road, Port St. Lucie FL 34952

**Property Aerial** 

Listing Agent:

**Chris Belland** 

772-418-4506

cbelland@commercialrealestatellc.com

Office: