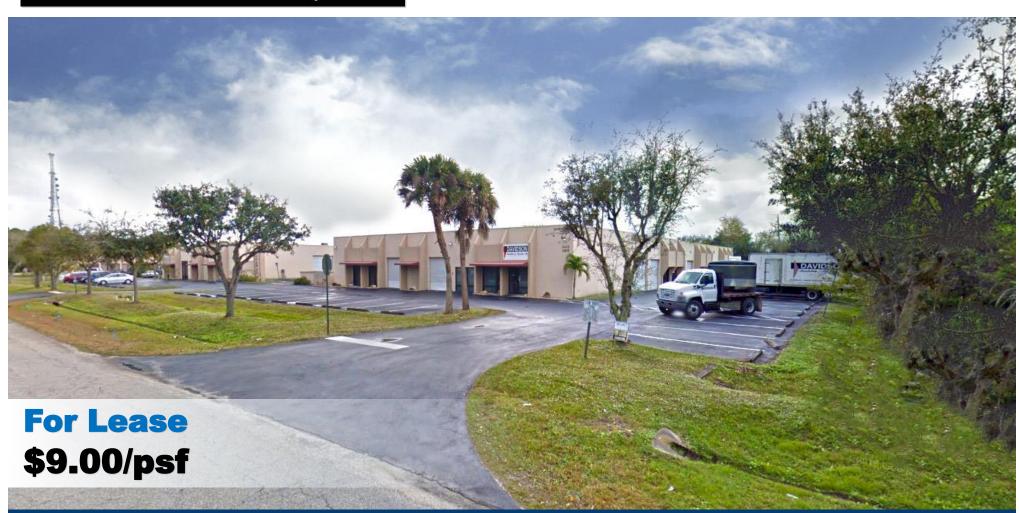

#### **Property Details**

**Location:** 1430 SE Huffman Road, Port St. Lucie FL 34952

**Lease Rate:** \$9.00/psf

**Lease Space:** 3,000 SF

**Building Type:** Industrial/Warehouse

Acreage: .02 AC

**Frontage:** 401.94′

**Traffic Count:** 44,989 average daily traffic (US-1)

Year Built: 1987

**Construction Type:** CBS

Parking Spaces: 60

**Zoning:** WI - PSL

Land Use: Industrial Condo

**Utilities:** Undisclosed

The Gateway Plaza currently has a 3,000 SF warehouse condo available for lease. Site features bay doors, internet and cable for TV, phone system, A/C, easy accessibility to US-1, highly, and located in a highly sought after industrial area with great egress and ingress for large tracker trailers.