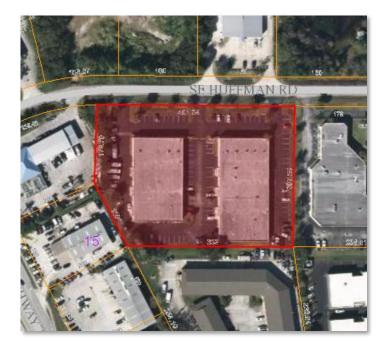

4994



### Industrial Condo

1430 SE Huffman Road, Port St. Lucie FL 34952

#### **Property Details**

**Location:** 1430 SE Huffman Road, Port St. Lucie FL 34952

**Lease Rate:** \$9.00/psf

**Lease Space:** 3,000 SF

**Building Type:** Industrial/Warehouse

Acreage: .02 AC

**Frontage:** 401.94′

**Traffic Count:** 44,989 average daily traffic (US-1)

Year Built: 1987

**Construction Type:** CBS

Parking Spaces: 60

**Zoning:** WI - PSL

Land Use: Industrial Condo

**Utilities:** Undisclosed

The Gateway Plaza currently has a 3,000 SF warehouse condo available for lease. Site features bay doors, internet and cable for TV, phone system, A/C, easy accessibility to US-1, highly, and located in a highly sought after industrial area with great egress and ingress for large tracker trailers.



Listing Agent:

Chris Belland 49 SW Flagler Ave. Suite 301

Office:

772-418-4506 Stuart FL, 34994

cbelland@commercialrealestatellc.com 772-286-5744



### Industrial Condo

1430 SE Huffman Road, Port St. Lucie FL 34952

#### **Property Demographics**

#### 2016 Demographics

| Total Population |         | Average Household Income |          | Average Age |       |
|------------------|---------|--------------------------|----------|-------------|-------|
| 1 mile           | 4,732   | 1 mile                   | \$41,584 | 1 mile      | 57.00 |
| 3 mile           | 54,242  | 3 mile                   | \$48,623 | 3 mile      | 44.30 |
| 5 mile           | 119,077 | 5 mile                   | \$54,806 | 5 mile      | 43.40 |

Listing Agent:

**Chris Belland** 

772-418-4506

cbelland@comme