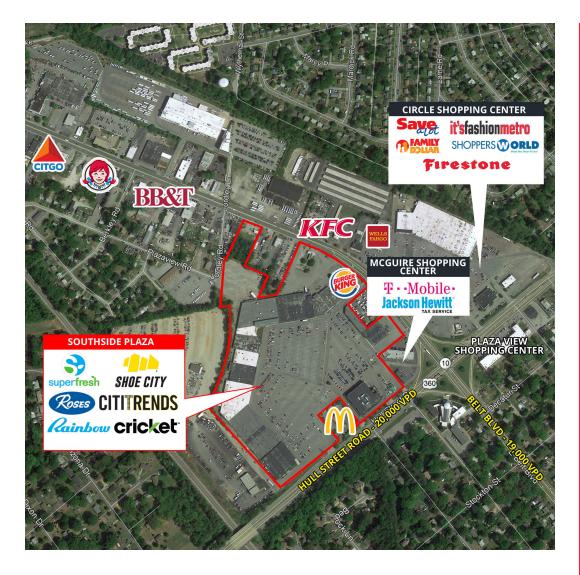

#### **PROPERTY OVERVIEW**

Located at the corner of Hull Street & Belt Blvd with great visibility and easy access.

### **PROPERTY HIGHLIGHTS**

- Anchored by SuperFresh and Roses
- One of the oldest established shopping centers in the area, becoming a Richmond tradition
- Easily accessible from either Hull Street or Belt Boulevard
- Provides shoppers with ample parking and a variety of tenants