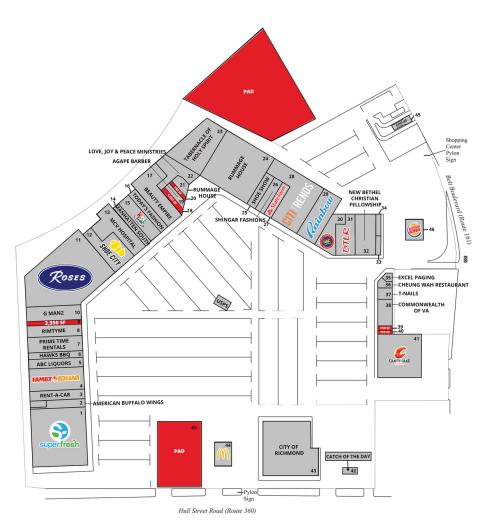

# SOUTHSIDE PLAZA

507 E. SOUTHSIDE PLAZA, RICHMOND, VA 23224

| SUITE | TENANT                  | SIZE      |
|-------|-------------------------|-----------|
| 1     | Super Fresh Supermarket | 38,256 SF |
| 2     | American Buffalo Wings  | 3,085 SF  |
| 3     | Rent-A-Center           | 7,163 SF  |
| 4     | Family Dollar           | 12,750 SF |
| 5     | VA ABC Store            | 4,023 SF  |
| 6     | Hawks BBQ               | 3,910 SF  |
| 7     | Prime Time Rentals      | 8,500 SF  |
| 8     | Rimtyme                 | 6,800 SF  |
| 9     | Available               | 2,550 SF  |
| 10    | G Man 2                 | 7,650 SF  |
| 11    | Roses                   | 37,150 SF |
| 12    | Shoe City               | 8,750 SF  |
| 13    | MCV Hospital            | 11,000 SF |
| 14    | Manhatten South         | 3,750 SF  |
| 15    | Kool Smiles             | 6,310 SF  |
| 16    | Today's Fashion         | 3,750 SF  |

| SUITE | TENANT                            | SIZE      |
|-------|-----------------------------------|-----------|
| 17    | Beauty Empire                     | 12,500 SF |
| 18    | Available                         | 1,461 SF  |
| 19    | Agape Barber Shop                 | 1,608 SF  |
| 20    | Available                         | 745 SF    |
| 21    | Rummage House                     | 1,817 SF  |
| 22    | Love, Joy and Peace<br>Ministries | 4,997 SF  |
| 23    | Tabernacle of Holy Spirit         | 8,000 SF  |
| 24    | Rummage House                     | 26,620 SF |
| 25    | Shoe Show                         | 3,600 SF  |
| 26    | Shingar Fashions                  | 3,600 SF  |
| 27    | Statefarm                         | 1,500 SF  |
| 28    | CitiTrends                        | 19,660 SF |
| 29    | Rainbow                           | 11,715 SF |
| 30    | Rent-A-Center                     | 5,778 SF  |
| 31    | DTLR                              | 7,700 SF  |
|       |                                   |           |

| SUITE                             | TENANT                                                                         | SIZE                                                 |
|-----------------------------------|--------------------------------------------------------------------------------|------------------------------------------------------|
| 32                                | New Bethel Christian<br>Fellowship                                             | 4,025 SF                                             |
| 33                                | H&R Block                                                                      | 1,958 SF                                             |
| 34                                | Cigarettes and More                                                            | 1,200 SF                                             |
| 35                                | James Insurance                                                                | 624 SF                                               |
| 36                                | Cheung Wah Restaurant                                                          | 1,004 SF                                             |
| 37                                | T-Nails                                                                        | 1,496 SF                                             |
| 38                                | Commonwealth of VA                                                             | 3,725 SF                                             |
|                                   |                                                                                |                                                      |
| 39                                | Available                                                                      | 750 SF                                               |
| 39<br>40                          | Available<br>Available                                                         | 750 SF<br>750 SF                                     |
|                                   |                                                                                |                                                      |
| 40                                | Available                                                                      | 750 SF                                               |
| <b>40</b><br>41                   | Available<br>Crafty Crab                                                       | <b>750 SF</b><br>17,779 SF                           |
| <b>40</b><br>41<br>42             | Available<br>Crafty Crab<br>Catch of the Day                                   | <b>750 SF</b><br>17,779 SF<br>1,250 SF               |
| <b>40</b><br>41<br>42<br>43       | Available<br>Crafty Crab<br>Catch of the Day<br>City of Richmond               | <b>750 SF</b><br>17,779 SF<br>1,250 SF<br>52,411 SF  |
| <b>40</b><br>41<br>42<br>43<br>44 | Available<br>Crafty Crab<br>Catch of the Day<br>City of Richmond<br>McDonald's | 750 SF   17,779 SF   1,250 SF   52,411 SF   4,000 SF |

#### DIVARIS REAL ESTATE INC // 200 SOUTH 10TH STREET, SUITE 1010, RICHMOND, VA 23219 // DIVARIS.COM

SITE PLAN // 3

LORETTA CATALDI 804.335.0232 LORETTA.CATALDI@DIVARIS.COM JIMMY CUNNEEN 804.977.2101 JIMMY.CUNNEEN@DIVARIS.COM