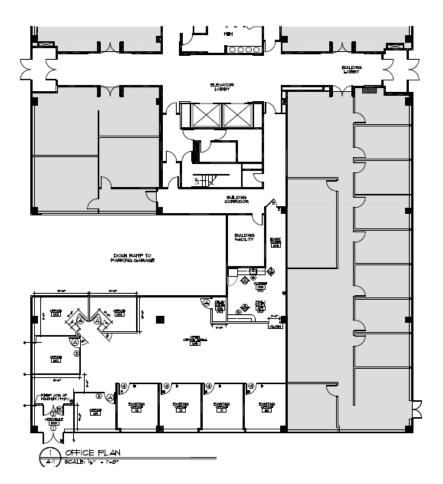

Suite 101 - 3,495 RSF

## **Building Features & Amenities**

- 8'6" typical ceiling height with the opportunity for greater heights throughout
- Significant glass line that overlooks the exterior grounds
- Adjacent to 150 Radnor Chester Road and Atrium Lobby, which has many unique amenities
- 3.2/1,000 SF parking