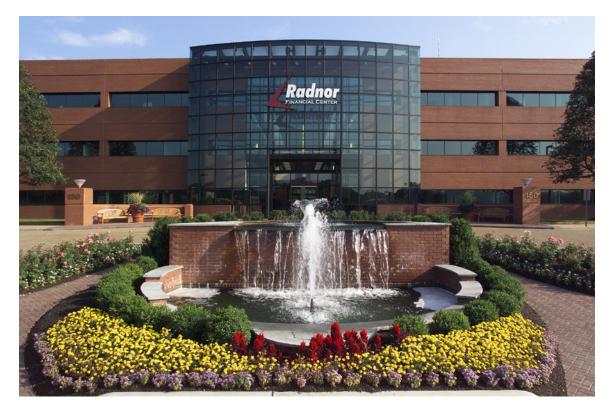

# **Radnor Financial Center**

170 Radnor Chester Road • Radnor, PA

## 68,143 SF of Class A Office Space in Radnor, PA

- Convenient Access ½ mile from the Villanova exit of the Blue Route (I-476) and 2 miles from the Schuylkill Expressway (I-76).
- Adjacent to newly constructed retail center off Radnor Chester Road with several restaurants including Estia Taverna (Greek), Honeygrow (New American), and Pietros (coal oven pizzeria). Also includes a Jimmy John's sandwich shop, HubBub coffee shop and newly opened Sage and Grey Nail Studio.
- First-class property management.
- Private shuttle bus service to local SEPTA rail lines and the Wayne Business District (shops, restaurants, hotels, etc.).
- On-site amenities include Philadelphia Sports Club, Harvest Seasonal Grill & Wine Bar (Spring 2016), Flemings Steak House, Paniniz Catering Service and the Radnor Hotel.
- Within a two-mile radius is a multitude of restaurants ranging from casual to award-winning fine dining.
- 18 miles from Philadelphia Airport.
- Featuring Brandywine tenants