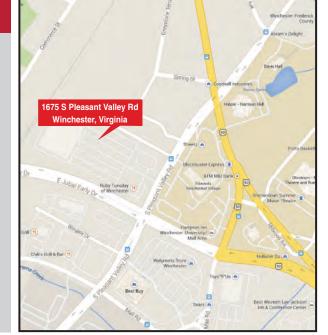

### RD Management LLC is ranked one of the Top 100 Retail Real Estate Owners in the U.S.

Winchester Plaza is located in Frederick County at 1675 S. Pleasant Valley Road & E. Jubal Early Drive, Winchester VA 22601.