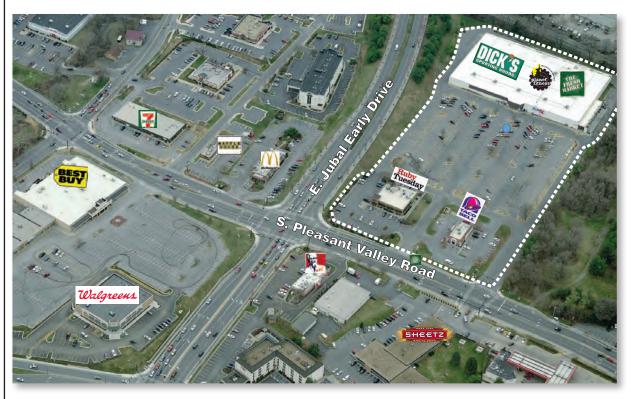

## Winchester Plaza

Pleasant Valley Road and E. Jubal Early Drive Winchester, Virginia 22601

| Α. | Dick's Sporting Goods |             | 50,635 sf |
|----|-----------------------|-------------|-----------|
| В. | 3. Planet Fitness     |             | 16,778 sf |
| C. | The Fresh Market      |             | 21,000 sf |
| D. | Future Retail         | (18' x 85') | 1,505 sf  |

New Spring St.

**Bradley M. Schwartz** 212-265-6600 x298 bschwartz@rdmanagement.com

810 Seventh Avenue, 10th floor New York, NY 10019

subject to change in price, corrections, errors and omissions, prior sales or withdrawal without notice.