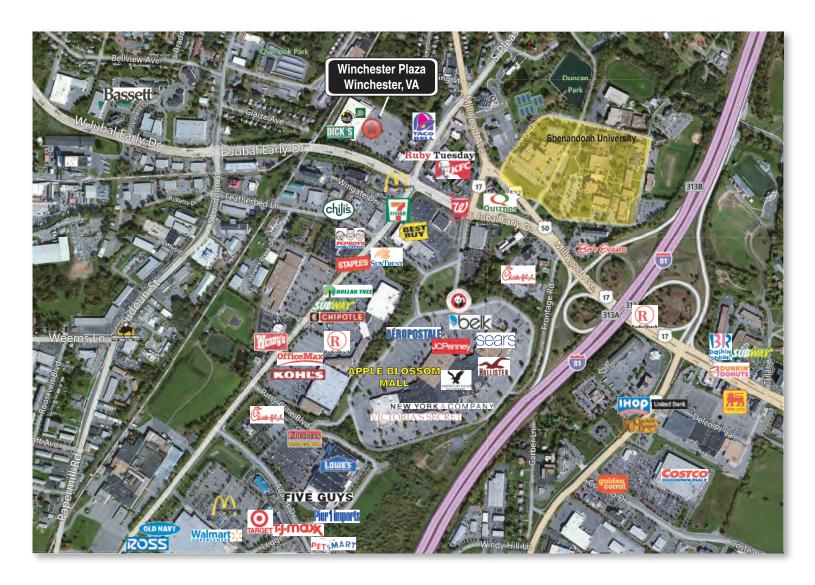

### RD Management LLC is ranked one of the Top 100 Retail Real Estate Owners in the U.S.

Winchester Plaza is located in Frederick County at 1675 S. Pleasant Valley Road & E. Jubal Early Drive, Winchester VA 22601.

#### Neighborhood Shopping Center

Dick's Sporting Goods, The Fresh Market, Planet Fitness

• This property is located near Apple Blossom Mall (Sears, JC Penney, Belk)

• It is Adjacent to Shenandoah University. With nearly 4,000 students and 900 employees, "SU" continues to grow and plans to build two new residence halls, two new arts buildings, and a new Athletic Center

## Winchester Plaza

Pleasant Valley Road and E. Jubal Early Drive Winchester, Virginia 22601

| Α. | Dick's Sporting Goods |             | 50,635 sf |
|----|-----------------------|-------------|-----------|
| В. | 3. Planet Fitness     |             | 16,778 sf |
| C. | The Fresh Market      |             | 21,000 sf |
| D. | Future Retail         | (18' x 85') | 1,505 sf  |