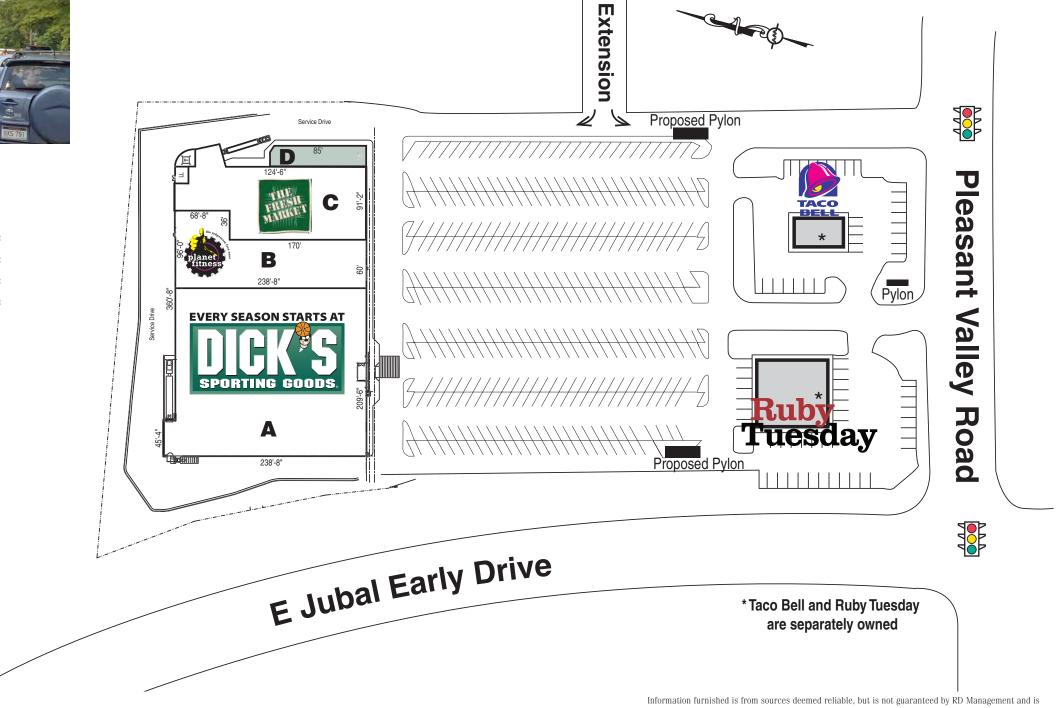

### RD Management LLC is ranked one of the Top 100 Retail Real Estate Owners in the U.S.

Winchester Plaza is located in Frederick County at 1675 S. Pleasant Valley Road & E. Jubal Early Drive, Winchester VA 22601.

• Spring Street was extended into the site which will create new access to the property from surrounding neighborhoods

• New pylon signage is being added for multiple tenants

## Winchester Plaza

Pleasant Valley Road and E. Jubal Early Drive Winchester, Virginia 22601

| Α. | Dick's Sporting Goods |             | 50,635 sf |
|----|-----------------------|-------------|-----------|
| В. | 3. Planet Fitness     |             | 16,778 sf |
| C. | The Fresh Market      |             | 21,000 sf |
| D. | Future Retail         | (18' x 85') | 1,505 sf  |