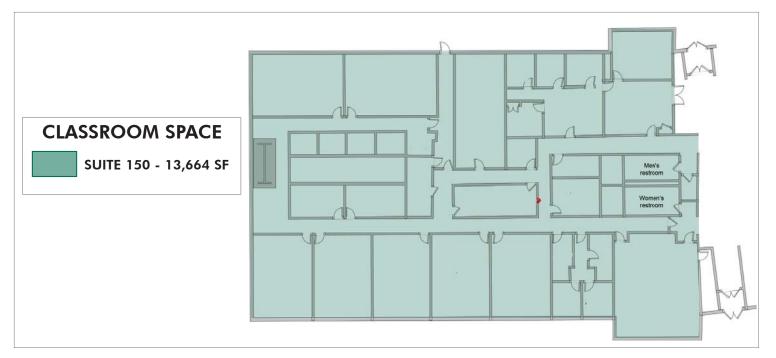

# **FLOORPLANS**

### 11001 W 120TH AVE :: BROOMFIELD, CO

- Size: 18,814 SF
- Suites: 110, 130 and 150
- Term: Expires February 29, 2016
- Timing: Q2 2015
- Rate: Negotiable
- Included in the space are the following:
  - Furniture Available »