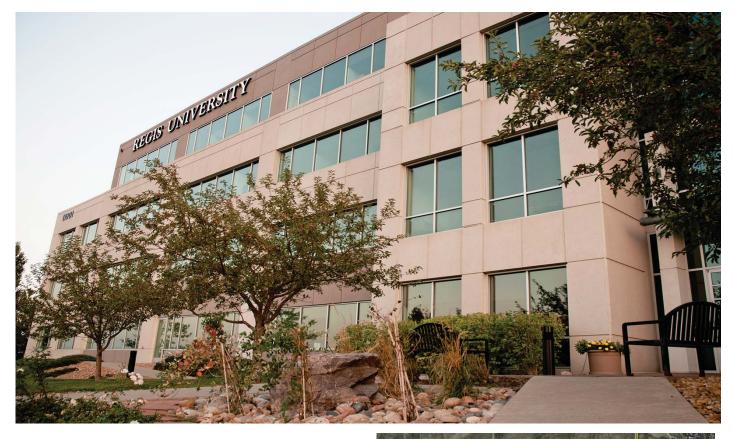

## DORADO RIDGE I

11001 W 120TH AVE

**BROOMFIELD, COLORADO** 

### 11001 W 120TH AVE :: BROOMFIELD, CO

- Size: 18,814 SF
- Suites: 110, 130 and 150
- Term: Expires February 29, 2016
- Timing: Q2 2015
- Rate: Negotiable
- Included in the space are the following:
  - Furniture Available »