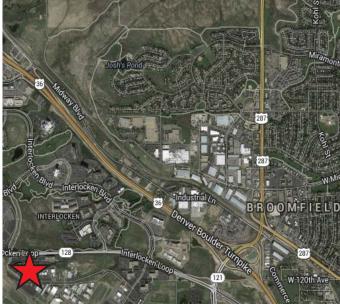

### 11001 W 120TH AVE :: BROOMFIELD, CO

- Size: 18,814 SF
- Suites: 110, 130 and 150
- Term: Expires February 29, 2016
- Timing: Q2 2015
- Rate: Negotiable
- Included in the space are the following:
  - Furniture Available »

### **ELDORADO RIDGE 1**

SUBLEASE AVAILABLE :: 11001 W 120TH AVE. :: BROOMFIELD, CO