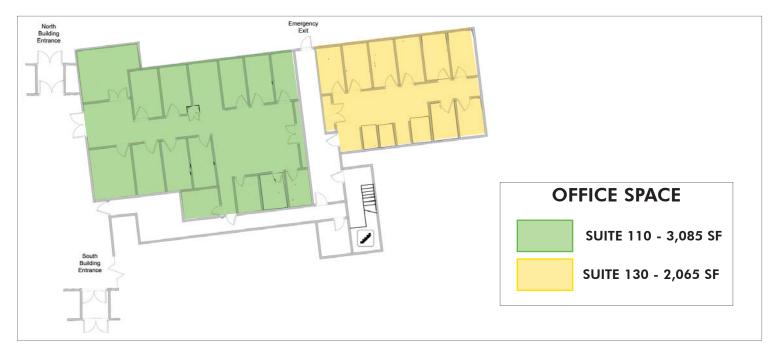

# **FLOORPLANS**

### 11001 W 120TH AVE :: BROOMFIELD, CO

- Size: 18,814 SF
- Suites: 110, 130 and 150
- Term: Expires February 29, 2016
- Timing: Q2 2015
- Rate: Negotiable
- Included in the space are the following:
  - Furniture Available »