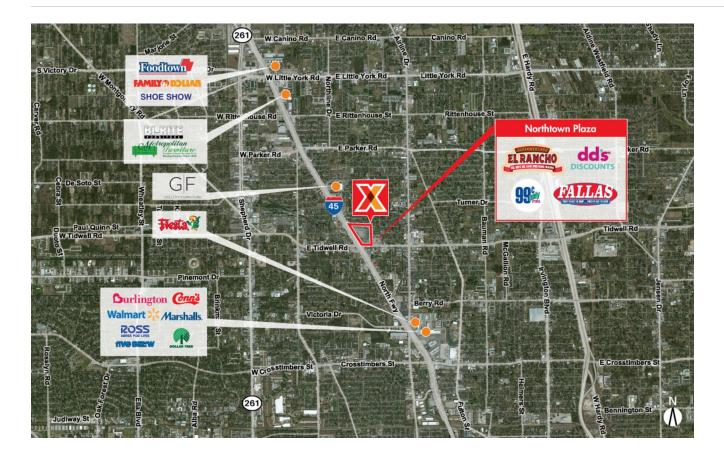

Retail space for lease located at the NE Corner of I-45 (345,000 VPD) & Tidwell Rd (26,000 VPD) 5 miles North of downtown Houston

Shopping center surrounded by a dense population of 133,000+ within 3 miles

Strong mix of national and regional retailers including Fallas Paredes, Its Fashion, 99¢ Only & City Gear

Daytime demos in excess of 130,000+ ppl within 3 miles