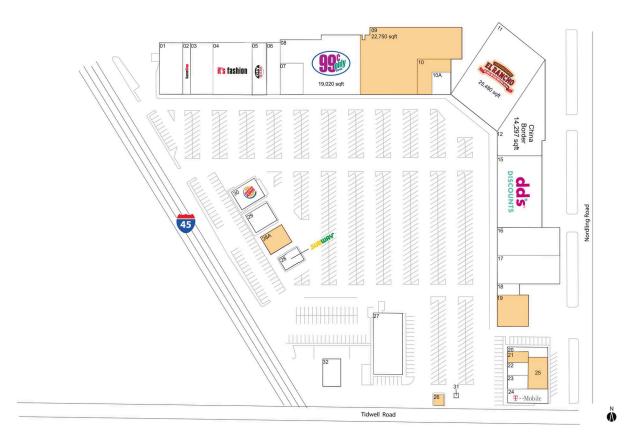

### **AVAILABLE SPACE**

| 09 | 22,750 SF | 28A | 946 SI |
|----|-----------|-----|--------|
| 10 | 4,020 SF  |     |        |
| 19 | 4,900 SF  |     |        |
| 21 | 1,200 SF  |     |        |
| 25 | 2,600 SF  |     |        |
| 26 | 625 SF    |     |        |

### **CURRENT RETAILERS**

| Wings 'N More    | 6,000 SF<br>2,000 SF                                                                                                                                                                                                                                                                                                                     |
|------------------|------------------------------------------------------------------------------------------------------------------------------------------------------------------------------------------------------------------------------------------------------------------------------------------------------------------------------------------|
|                  | 5,800 SF                                                                                                                                                                                                                                                                                                                                 |
|                  | 9,810 SF                                                                                                                                                                                                                                                                                                                                 |
|                  | 3,642 SF                                                                                                                                                                                                                                                                                                                                 |
|                  | 3,450 SF                                                                                                                                                                                                                                                                                                                                 |
|                  | 3,430 SF                                                                                                                                                                                                                                                                                                                                 |
|                  | 19,020 SF                                                                                                                                                                                                                                                                                                                                |
|                  | 1,930 SF                                                                                                                                                                                                                                                                                                                                 |
|                  | 25,480 SF                                                                                                                                                                                                                                                                                                                                |
|                  | ,                                                                                                                                                                                                                                                                                                                                        |
|                  | 14,297 SF                                                                                                                                                                                                                                                                                                                                |
|                  | 16,000 SF                                                                                                                                                                                                                                                                                                                                |
|                  | 8,555 SF                                                                                                                                                                                                                                                                                                                                 |
|                  | 8,945 SF                                                                                                                                                                                                                                                                                                                                 |
|                  | 1,875 SF                                                                                                                                                                                                                                                                                                                                 |
|                  | 1,600 SF                                                                                                                                                                                                                                                                                                                                 |
|                  | 1,400 SF                                                                                                                                                                                                                                                                                                                                 |
|                  | 1,500 SF                                                                                                                                                                                                                                                                                                                                 |
|                  | 3,000 SF                                                                                                                                                                                                                                                                                                                                 |
|                  | 8,640 SF                                                                                                                                                                                                                                                                                                                                 |
|                  | 1,654 SF                                                                                                                                                                                                                                                                                                                                 |
| Thomas Bar-B-Que | 2,760 SF                                                                                                                                                                                                                                                                                                                                 |
| Burger King      | 2,760 SF                                                                                                                                                                                                                                                                                                                                 |
| The Waterstop    | 63 SF                                                                                                                                                                                                                                                                                                                                    |
| Tidwell Exxon    | 2,400 SF                                                                                                                                                                                                                                                                                                                                 |
|                  | GameStop Legacy Community Health It's Fashion City Gear Shoe Expo F.I.T. 99 Cents Only Stores La Michoacana Paleteria El Rancho China Border dd's Discounts Pancho's Wig World Beauty Supply DentVance New Nails Rodney D. Young Insurance K & B Liquor And Check Cashing T-Mobile WSS Subway Thomas Bar-B-Que Burger King The Waterstop |