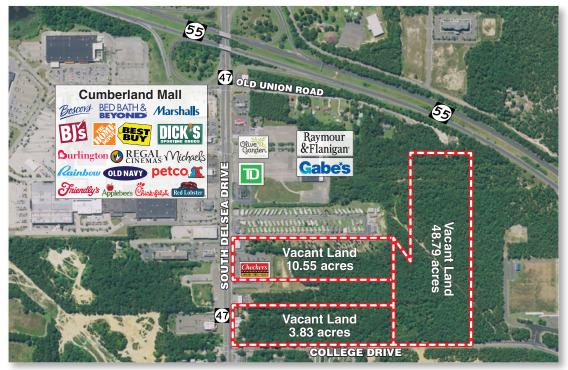

Vineland Marketplace

South Delsea Drive (NJ Route 47) & NJ Route 55

Vineland, New Jersey 08360

**Vineland Marketplace** 

A. Vacant Land

(125' x 82.6' irr.)

C. Checkers

B. Available

D. Vacant Land

E. Vacant Land

48.79 acres

10,336 sf

10.55 acres

1,025 sf

**3.83 acres** 

**55** 

**55** 

48.79 acres Raymour **Proposed** &Flanigan Gabe's (Owned by Others) Proposed Expansion Parking

Vacant Land 10.55 acres

**Vacant Land** 

A

D

47

Vacant Land

E

COLLEGE

DRIVE

3.83 acres

Proposed)

**SOUTH DELSEA DRIVE** 

New York, NY 10019

Information furnished is from sources deemed reliable, but is not guaranteed by RD Management and is subject to change in price, corrections, errors and omissions, prior sales or withdrawal without notice.