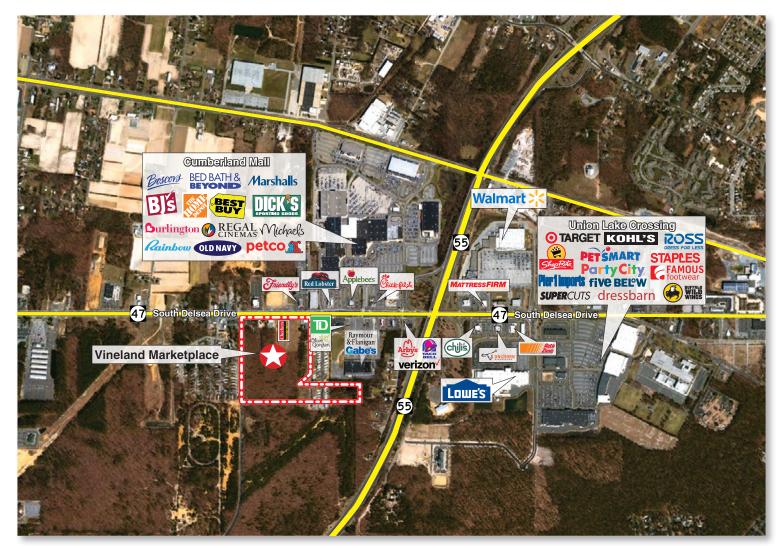

## **Vineland Marketplace**

**Location:** 

Vineland Marketplace is a new retail development, adjacent to the site of a planned future expansion. These properties are located at the northeastern corner of South Delsea Drive (NJ Route 47) and NJ Route 55, in Cumberland County, Vineland, New Jersey 08360. The properties are across from Cumberland Mall, which is anchored by Boscov's and features Bed Bath & Beyond, Marshall's, Dick's Sporting Goods, Michaels, BJ's Wholesale Club, Home Depot, Best Buy, Burlington.

GLA: Traffic: TBD

Two way average daily traffic NJ Route 55: 27,000 cars per day

South Delsea Drive/NJ Route 47: 23,000 cars per day

Vineland Marketplace

South Delsea Drive (NJ Route 47) & NJ Route 55

Vineland, New Jersey 08360

**Vineland Marketplace** 

A. Vacant Land

(125' x 82.6' irr.)

C. Checkers

B. Available