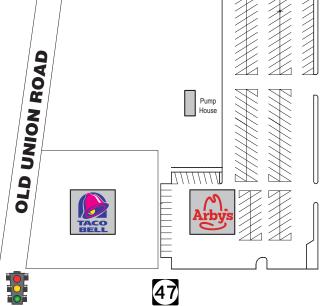

## **Vineland Marketplace**

**Location:** 

Vineland Marketplace is a new retail development, adjacent to the site of a planned future expansion. These properties are located at the northeastern corner of South Delsea Drive (NJ Route 47) and NJ Route 55, in Cumberland County, Vineland, New Jersey 08360. The properties are across from Cumberland Mall, which is anchored by Boscov's and features Bed Bath & Beyond, Marshall's, Dick's Sporting Goods, Michaels, BJ's Wholesale Club, Home Depot, Best Buy, Burlington.

GLA: Traffic: TBD

Two way average daily traffic NJ Route 55: 27,000 cars per day

South Delsea Drive/NJ Route 47: 23,000 cars per day