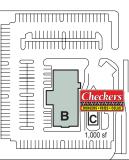

Vineland Marketplace

South Delsea Drive (NJ Route 47) & NJ Route 55

Vineland, New Jersey 08360

**Vineland Marketplace** 

A. Vacant Land

(125' x 82.6' irr.)

C. Checkers

B. Available

D. Vacant Land

E. Vacant Land

48.79 acres

10,336 sf

10.55 acres

1,025 sf

**3.83 acres** 

**55** 