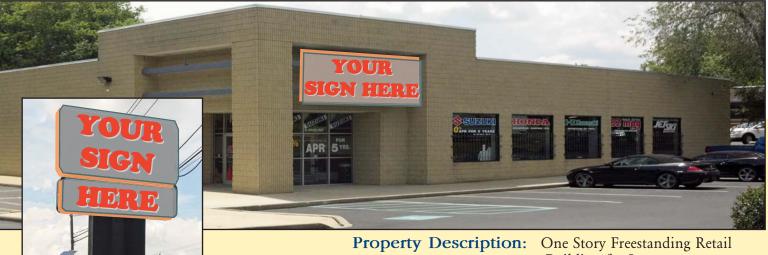

Route 70

Building for Lease.

Square Footage Available:

11,653 +/- SF

Acreage:

1.8 +/- acres

Zoning:

B-2

Lease Rate:

\$15.00/SF NNN

Comments:

• Possible Uses Include Retail, Office/ Medical, Animal Hospital, and Banks

• Former Motorcycle Shop

• Route 70 Signage

· Ample Parking

• Accessible from 295, NJ Turnpike