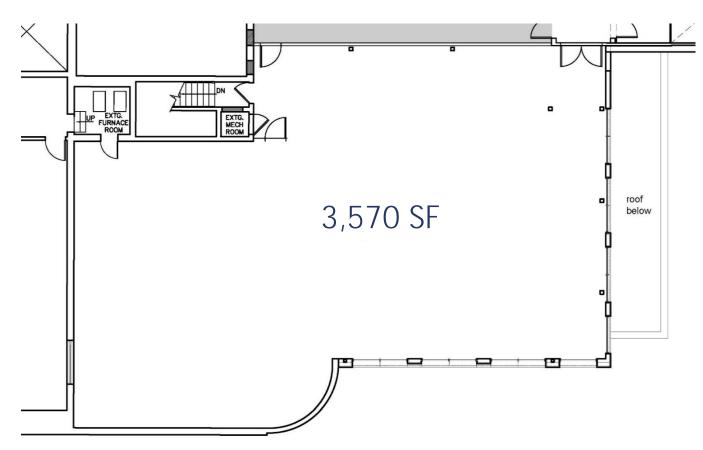

## FLOOR PLAN ON REVERSE SIDE

| By Drive Time     | 5-Min     | 10-Min    | 15-Min    |
|-------------------|-----------|-----------|-----------|
| Average HH Income | \$227,715 | \$227,808 | \$161,798 |
| Median HH Income  | \$164,186 | \$163,068 | \$101,891 |
| Population        | 8,321     | 38,405    | 128,003   |
| Total Households  | 3,099     | 13,824    | 46,523    |
| Retail Potential  | \$298M    | \$1.4B    | \$3.2B    |

## **FLOOR PLAN**

Brokers **Protected**