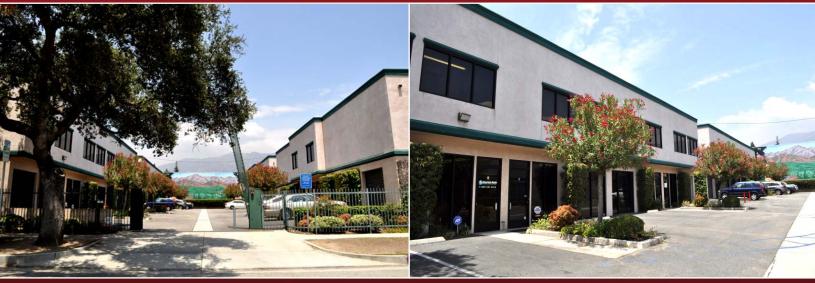

## OFFICE / R&D UNIT FOR LEASE

## 1785 Locust Street, Pasadena, CA

|   | AVAILABLE UNIT: | Approximately 1,200 sq. ft.                                                                                                               | aple St      | -         | ← EM        | laple St | 4-       | + +              |
|---|-----------------|-------------------------------------------------------------------------------------------------------------------------------------------|--------------|-----------|-------------|----------|----------|------------------|
|   |                 | Unit has a reception area, open area, warehouse                                                                                           | Foothill Fwy |           |             |          |          |                  |
| S |                 | area, counter and sink, restroom and mezzanine office space with windows.                                                                 | rson St      | D Me      | etro Gold L | ine      | ion St   | Linda R          |
| V | Lease Rate:     | \$1.90 per sf/month, Industrial Gross. Tenant<br>pays own utilities, interior janitorial and current<br>CAM charges of \$0.21 per sq. ft. | t St         | N Allen A | Locust      | St       | 4        | osa Ave Fo       |
|   |                 |                                                                                                                                           | E Walnut St  | ve        | E Walnut St |          |          | EV               |
|   | AVAILABLE:      | October 15, 2019.                                                                                                                         |              |           |             |          |          | - r              |
| Π | YEAR BUILT:     | 1998.                                                                                                                                     | N Meridit    |           | N Parkv     | N Greenv | N Berk   | N San M          |
|   | Parking:        | Three (3) parking spaces (including roll-up door area) free of charge.                                                                    | 1 Ave        | N Allen A | rood Ave    | rood Ave | eley Ave | N San Marino Ave |
|   | AMENITIES:      | * 18' clearance with high ceilings and exposed                                                                                            |              | Ve        |             |          |          |                  |
|   |                 | ducting in a portion of unit.                                                                                                             | For Furth    | er Ir     | ofrmation   | on, C    | ont      | act:             |
|   |                 | * Fully air conditioned.                                                                                                                  | Carole V     | Walk      | er          | Da       | n A      | lle              |
|   |                 | * Roll-up door.                                                                                                                           | cwalker@reds | stonecr   | e.com da    | alle@re  | dston    | necre.c          |
|   |                 | * Gated parking lot.                                                                                                                      | License No.  |           |             | license  |          | 01017            |
|   |                 | * Close to 210 frwy and Gold Line station.                                                                                                |              | 626       | 5) 795-     | 225      | 2        |                  |
|   | Make            | Please do not disturb Tenant.<br>appointment with agent to see unit.                                                                      | R            | ec<br>Mer |             |          |          |                  |