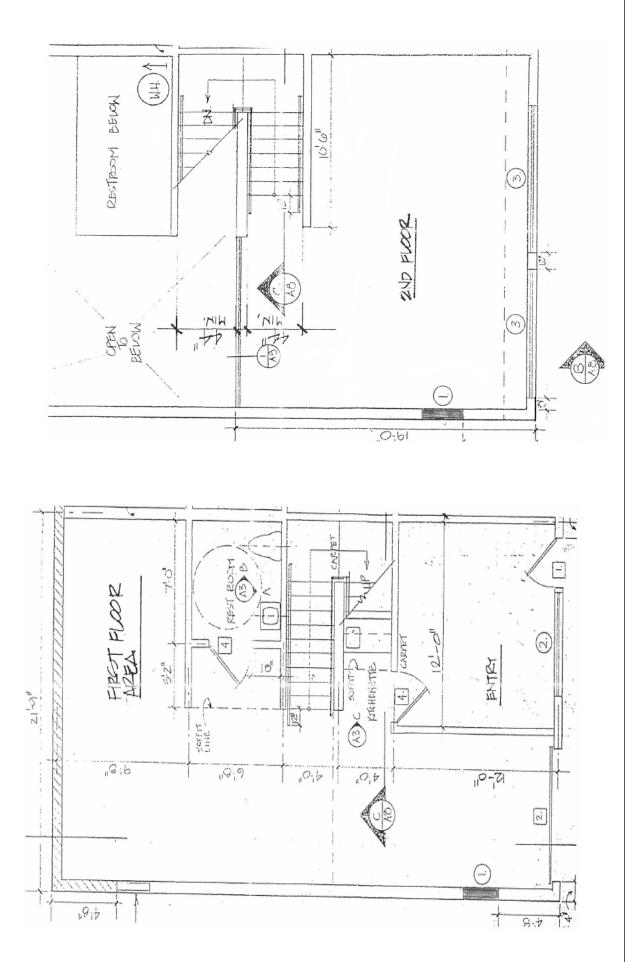

## 1785 Locust Street, Pasadena, CA

|   | AVAILABLE UNIT: | Approximately 1,200 sq. ft.                                                                                                               | aple St      | -         | ← EM        | laple St | 4-       | + +              |
|---|-----------------|-------------------------------------------------------------------------------------------------------------------------------------------|--------------|-----------|-------------|----------|----------|------------------|
|   |                 | Unit has a reception area, open area, warehouse                                                                                           | Foothill Fwy |           |             |          |          |                  |
| S |                 | area, counter and sink, restroom and mezzanine office space with windows.                                                                 | rson St      | D Me      | etro Gold L | ine      | ion St   | Linda R          |
| V | Lease Rate:     | \$1.90 per sf/month, Industrial Gross. Tenant<br>pays own utilities, interior janitorial and current<br>CAM charges of \$0.21 per sq. ft. | t St         | N Allen A | Locust      | St       | 4        | osa Ave Fo       |
|   |                 |                                                                                                                                           | E Walnut St  | ve        | E Walnut St |          |          | EV               |
|   | AVAILABLE:      | October 15, 2019.                                                                                                                         |              |           |             |          |          | - r              |
| Π | YEAR BUILT:     | 1998.                                                                                                                                     | N Meridit    |           | N Parkv     | N Greenv | N Berk   | N San M          |
|   | Parking:        | Three (3) parking spaces (including roll-up door area) free of charge.                                                                    | 1 Ave        | N Allen A | rood Ave    | rood Ave | eley Ave | N San Marino Ave |
|   | AMENITIES:      | * 18' clearance with high ceilings and exposed                                                                                            |              | Ve        |             |          |          |                  |
|   |                 | ducting in a portion of unit.                                                                                                             | For Furth    | er Ir     | ofrmation   | on, C    | ont      | act:             |
|   |                 | * Fully air conditioned.                                                                                                                  | Carole V     | Walk      | er          | Da       | n A      | lle              |
|   |                 | * Roll-up door.                                                                                                                           | cwalker@reds | stonecr   | e.com da    | alle@re  | dston    | necre.c          |
|   |                 | * Gated parking lot.                                                                                                                      | License No.  |           |             | license  |          | 01017            |
|   |                 | * Close to 210 frwy and Gold Line station.                                                                                                |              | 626       | 5) 795-     | 225      | 2        |                  |
|   | Make            | Please do not disturb Tenant.<br>appointment with agent to see unit.                                                                      | R            | ec<br>Mer |             |          |          |                  |

1785 Locust Street, Suite 3, Pasadena, CA 91106

expressed or implied, as to its accuracy, and Redstone Commercial Real Estate, License #01525534, assumes no liability for errors of any kind, change of information only and under no circumstances whatsoever is to be deemed a contract, note, memorandum or any other form of binding commitment. All information contained herein is from sources deemed reliable but has not been verified and is submitted without any warranty or representation, price, rental or other conditions, including, without limitation, prior sale, lease or financing or withdrawal without notice. This presentation is for