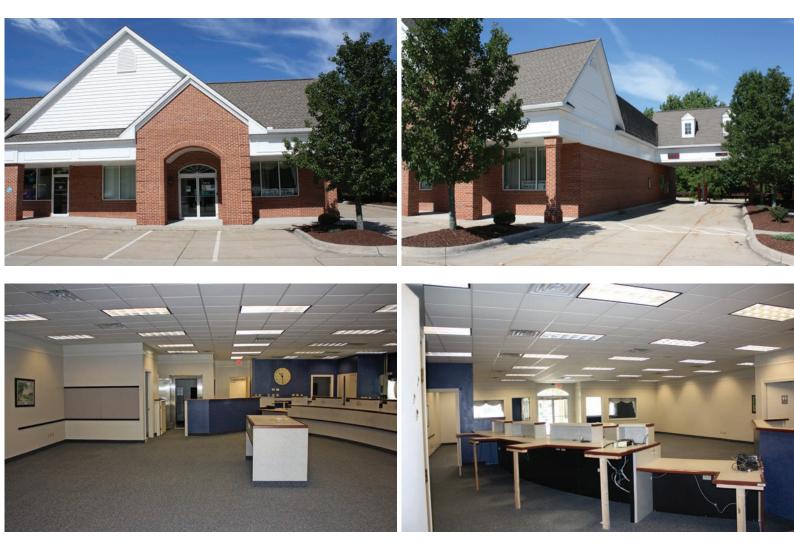

### **PROPERTY HIGHLIGHTS**

- 3,200 SF endcap office or retail space with 10' ceiling clears
- Space has 2 private offices, large open area, break room, vault, teller stations, restroom, and drive-thru
- Alarm system
- Only space available in the center
- Ready for immediate occupancy in as-is condition

- Can be built-out for repurpose
- C-G General Commercial
- Signage available on building and monument sign at street
- 20+ parking spaces