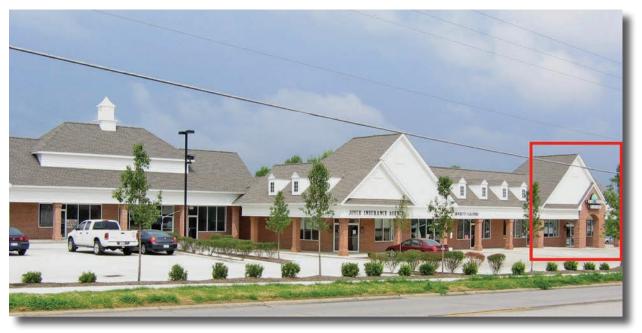

### 1812 PEARL ROAD, BRUNSWICK, OH 44212 CENTER AT LAUREL POINTE

# HIGH VISIBILITY ENDCAP OFFICE/RETAIL SPACE FOR RENT

Daily Traffic Count: 12,530 High visibility on Pearl Road!

GerspacherGroup.com