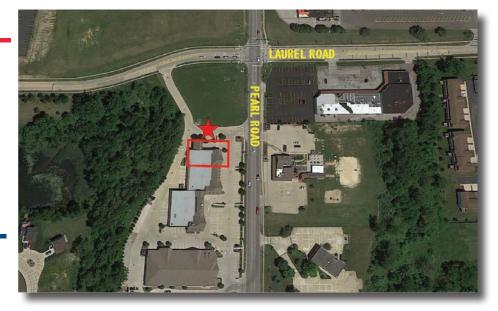

#### 1812 PEARL ROAD, BRUNSWICK, OH 44212 CENTER AT LAUREL POINTE

Great location in Brunswick near the intersection of Pearl Road and Laurel Road

Only 3.5 miles Southwest of the I-71 at SR-303 interchange