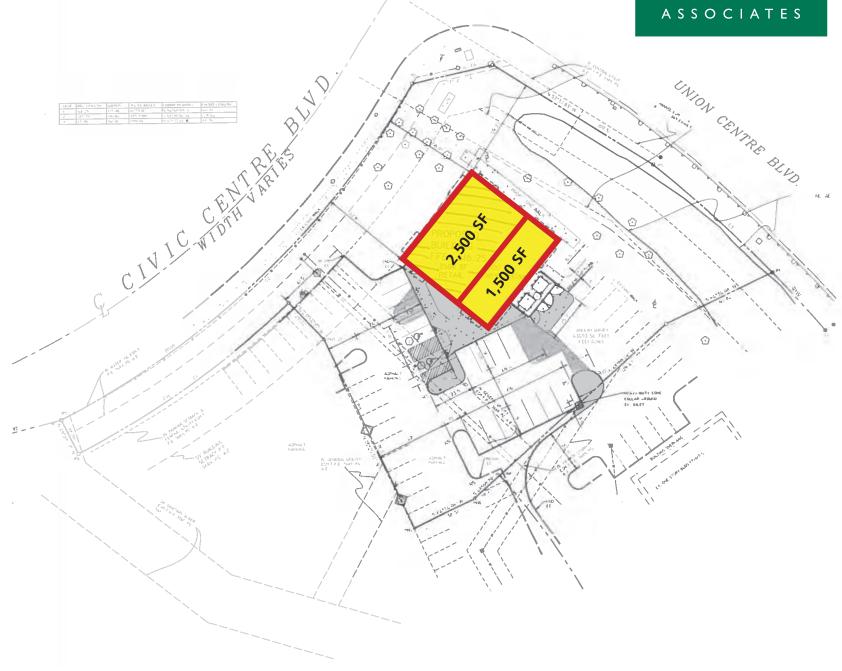

## FOR LEASE 1,500 SF - 4,000 SF

#### HIGHLIGHTS

- Potential for a redevelopment and ground lease opportunity
- 1 acre lot at a signalized intersection off Union Centre Boulevard and I-75
- Pylon signage available
- Located within the Streets of West Chester and within walking distance from AMC Theater, Main Event and Top Golf
- Avg HH Income of \$138,723 within a 1 mile radius
- 7,279 employees within a 1 mile radius (AK Steel, GE, etc.)
- Zoning for restaurant, retail and medical uses
- Area retailers include IKEA, Barnes & Noble, and Duluth Trading