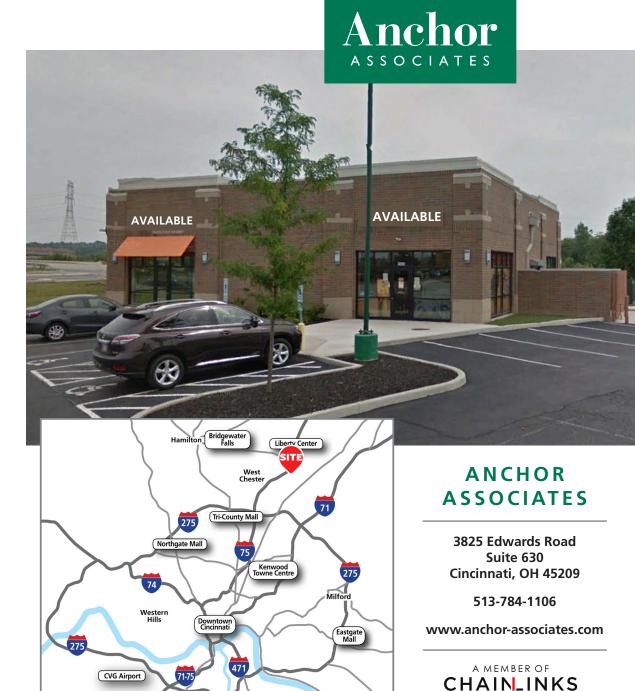

## FOR LEASE 1,500 SF - 4,000 SF

#### HIGHLIGHTS

- Potential for a redevelopment and ground lease opportunity
- 1 acre lot at a signalized intersection off Union Centre Boulevard and I-75
- Pylon signage available
- Located within the Streets of West Chester and within walking distance from AMC Theater, Main Event and Top Golf
- Avg HH Income of \$138,723 within a 1 mile radius
- 7,279 employees within a 1 mile radius (AK Steel, GE, etc.)
- Zoning for restaurant, retail and medical uses
- Area retailers include IKEA, Barnes & Noble, and Duluth Trading

### CONTACT

Jason Gibson *513-784-1106* jgibson@anchor-associates.com

old Sprind

Florence Mall

RETAIL ADVISORS