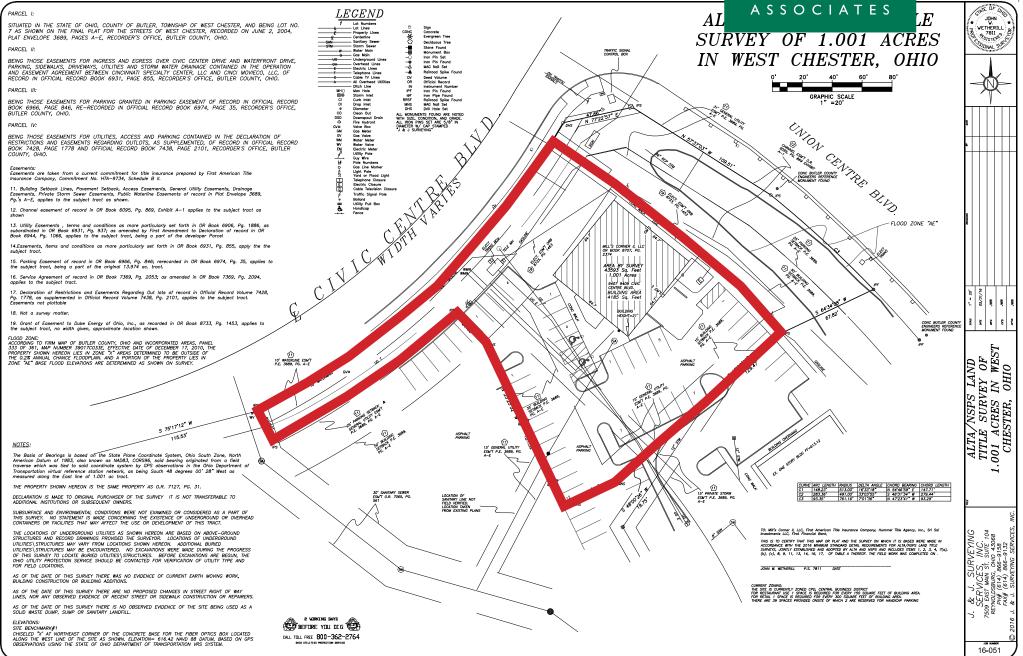

#### HIGHLIGHTS

- Potential for a redevelopment and ground lease opportunity
- 1 acre lot at a signalized intersection off Union Centre Boulevard and I-75
- Pylon signage available
- Located within the Streets of West Chester and within walking distance from AMC Theater, Main Event and Top Golf
- Avg HH Income of \$138,723 within a 1 mile radius
- 7,279 employees within a 1 mile radius (AK Steel, GE, etc.)
- Zoning for restaurant, retail and medical uses
- Area retailers include IKEA, Barnes & Noble, and Duluth Trading