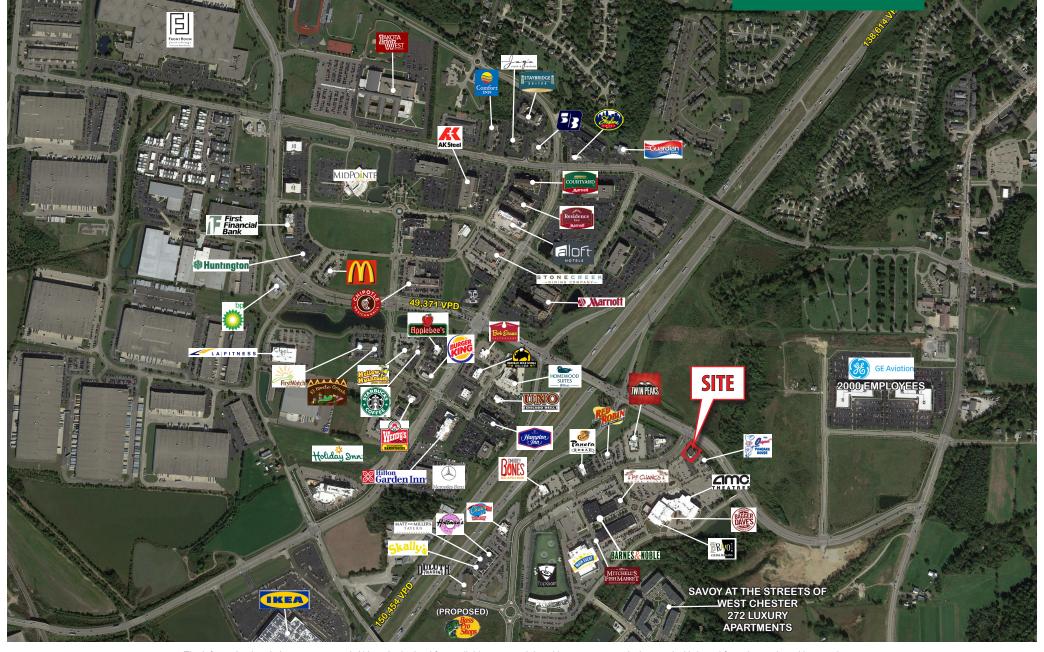

#### HIGHLIGHTS

- Potential for a redevelopment and ground lease opportunity
- 1 acre lot at a signalized intersection off Union Centre Boulevard and I-75
- Pylon signage available
- Located within the Streets of West Chester and within walking distance from AMC Theater, Main Event and Top Golf
- Avg HH Income of \$138,723 within a 1 mile radius
- 7,279 employees within a 1 mile radius (AK Steel, GE, etc.)
- Zoning for restaurant, retail and medical uses
- Area retailers include IKEA, Barnes & Noble, and Duluth Trading

#### TRAFFIC COUNTS

- 16,934 VPD on Cincinnati Dayton Rd
- 150,454 VPD on I-75