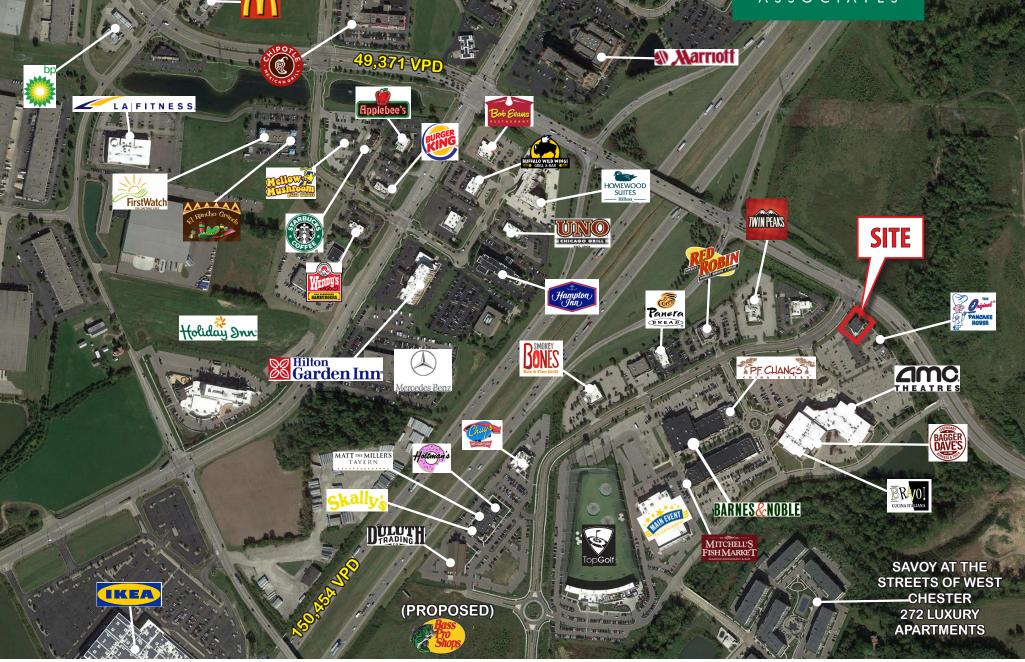

#### HIGHLIGHTS

- Potential for a redevelopment and ground lease opportunity
- 1 acre lot at a signalized intersection off Union Centre Boulevard and I-75
- Pylon signage available
- Located within the Streets of West Chester and within walking distance from AMC Theater, Main Event and Top Golf
- Avg HH Income of \$138,723 within a 1 mile radius
- 7,279 employees within a 1 mile radius (AK Steel, GE, etc.)
- Zoning for restaurant, retail and medical uses
- Area retailers include IKEA, Barnes & Noble, and Duluth Trading

#### TRAFFIC COUNTS

- 16,934 VPD on Cincinnati Dayton Rd
- 150,454 VPD on I-75