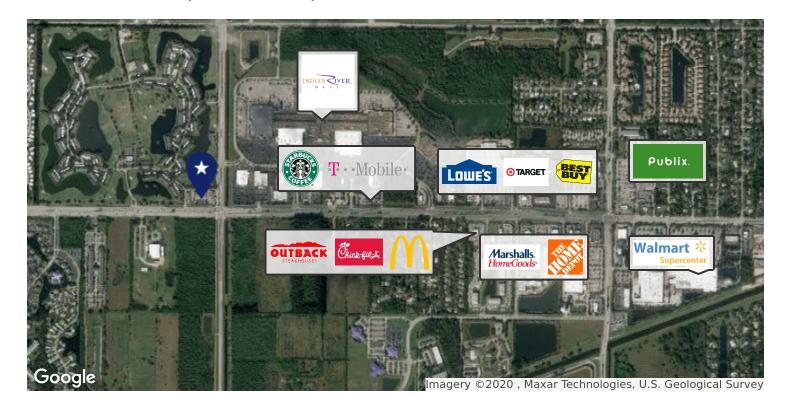

### **Property Highlights**

- Prime Retail Location with over 35,000 Vehicles Per Day
- Stand Alone, End Cap and Inline Space Available
- Vibrant, High Traffic 20th Street Corridor Anchored by Sea Coast Bank
- Corner Property, Lighted Corner, Excellent Ingress/Egress
- High Visibility, Easy Access, Ample Parking