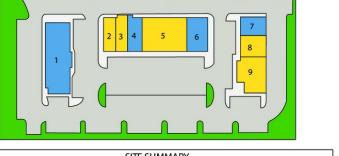

## **PLANTATION PLAZA**

6606 20th Street, Vero Beach, FL 32966

Paradise

| SITE SUMMARY<br>20,229 SQ. FT. |               |                       |               |  |  |
|--------------------------------|---------------|-----------------------|---------------|--|--|
| 1. Available                   | 5,000 sq. ft. | 6. Available          | 2,200 sq. ft. |  |  |
| 2. Pizza Guy                   | 1,100 sq. ft. | 7. Available          | 1,235 sq. ft. |  |  |
| 3. Hair Salon                  | 1,100 sq. ft. | 8. Real Estate Office | 1,339 sq. ft. |  |  |
| 4. Available                   | 1,100 sq. ft. | 9. Bank               | 2,875 sq. ft. |  |  |
| 5. Treasure Coast Bingo        | 4,280 sq. ft. |                       |               |  |  |