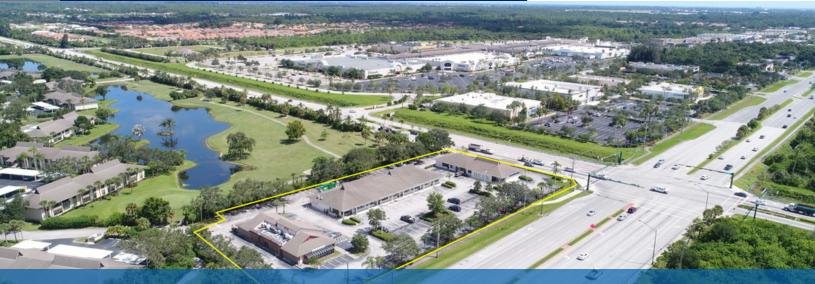

# 6606 20TH STREET, VERO BEACH, FL 32966 PLANTATION PLAZA

### **Property Highlights**

- Prime Retail Location with over 35,000 Vehicles Per Day
- Stand Alone, End Cap and Inline Space Available
- Vibrant, High Traffic 20th Street Corridor Anchored by Sea Coast Bank
- Corner Property, Lighted Corner, Excellent Ingress/Egress
- High Visibility, Easy Access, Ample Parking